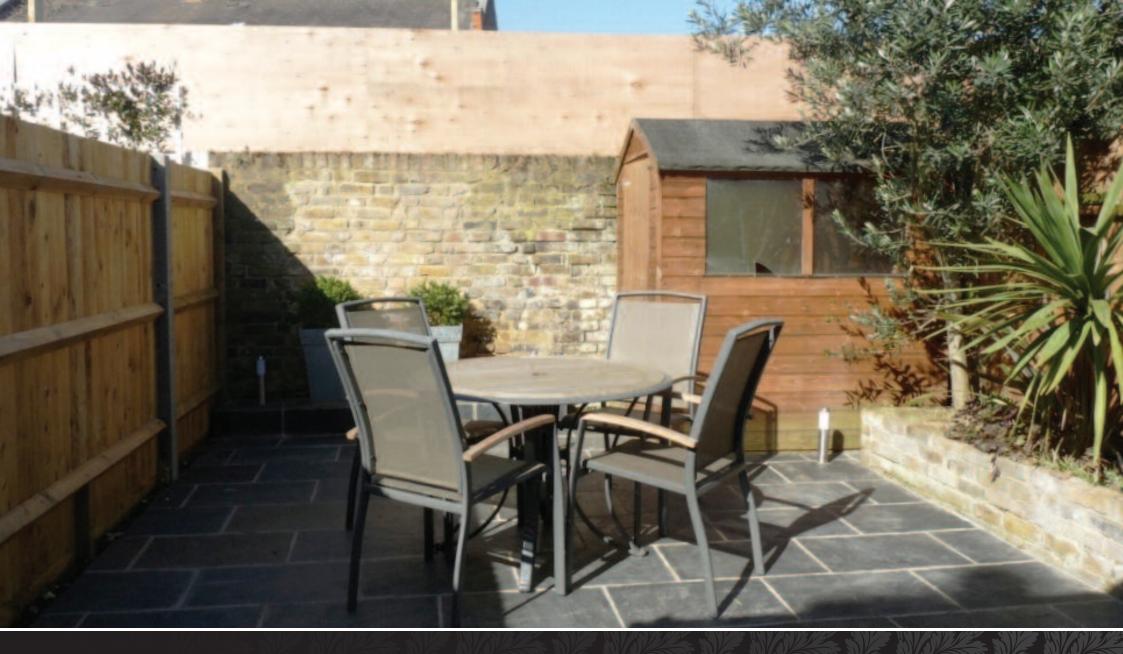

The ground floor comprises of a large through-lounge with a solid oak floor, flowing into a large eat-in kitchen with granite work tops and a slate floor which is bathed in light from the large skylight. The living area opens out with double doors to a west-facing easily maintained patio garden, perfect for entertaining. On the first floor is a large double bedroom with built in wardrobes either side of the chimney breast and a further double bedroom as well as a high-specification good sized family bathroom with over-bath shower and underfloor heating. On the top floor is the master suite with great views over Twickenham. Unlike most attic conversions, this has a surprising amount of head room making it feel just as spacious as the rest of the house, with ample storage and an en-suite shower room