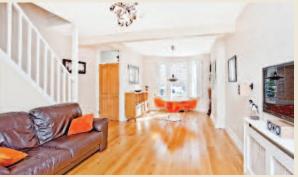

The ground floor comprises of a large through-lounge with a solid oak floor, flowing into a large eat-in kitchen with granite work tops and a slate floor which is bathed in light from the large skylight. The living area opens out with double doors to a west-facing easily maintained patio garden, perfect for entertaining. On the first floor is a large double bedroom with built in wardrobes either side of the chimney breast and a further double bedroom as well as a high-specification good sized family bathroom with over-bath shower and underfloor heating. On the top floor is the master suite with great views over Twickenham. Unlike most attic conversions, this has a surprising amount of head room making it feel just as spacious as the rest of the house, with ample storage and an en-suite shower room