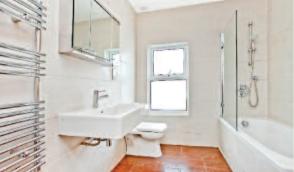

The ground floor comprises of a large through-lounge with a solid oak floor, flowing into a large eat-in kitchen with granite work tops and a slate floor which is bathed in light from the large skylight. The living area opens out with double doors to a west-facing easily maintained patio garden, perfect for entertaining. On the first floor is a large double bedroom with built in wardrobes either side of the chimney breast and a further double bedroom as well as a high-specification good sized family bathroom with over-bath shower and underfloor heating. On the top floor is the master suite with great views over Twickenham. Unlike most attic conversions, this has a surprising amount of head room making it feel just as spacious as the rest of the house, with ample storage and an en-suite shower room