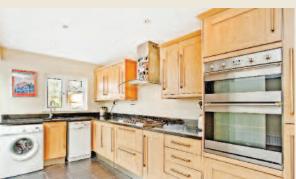

The ground floor comprises of a large through-lounge with a solid oak floor, flowing into a large eat-in kitchen with granite work tops and a slate floor which is bathed in light from the large skylight. The living area opens out with double doors to a west-facing easily maintained patio garden, perfect for entertaining. On the first floor is a large double bedroom with built in wardrobes either side of the chimney breast and a further double bedroom as well as a high-specification good sized family bathroom with over-bath shower and underfloor heating. On the top floor is the master suite with great views over Twickenham. Unlike most attic conversions, this has a surprising amount of head room making it feel just as spacious as the rest of the house, with ample storage and an en-suite shower room