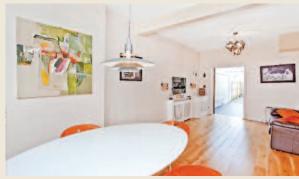

The ground floor comprises of a large through-lounge with a solid oak floor, flowing into a large eat-in kitchen with granite work tops and a slate floor which is bathed in light from the large skylight. The living area opens out with double doors to a west-facing easily maintained patio garden, perfect for entertaining. On the first floor is a large double bedroom with built in wardrobes either side of the chimney breast and a further double bedroom as well as a high-specification good sized family bathroom with over-bath shower and underfloor heating. On the top floor is the master suite with great views over Twickenham. Unlike most attic conversions, this has a surprising amount of head room making it feel just as spacious as the rest of the house, with ample storage and an en-suite shower room