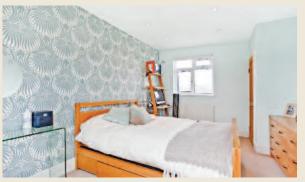

The ground floor comprises of a large through-lounge with a solid oak floor, flowing into a large eat-in kitchen with granite work tops and a slate floor which is bathed in light from the large skylight. The living area opens out with double doors to a west-facing easily maintained patio garden, perfect for entertaining. On the first floor is a large double bedroom with built in wardrobes either side of the chimney breast and a further double bedroom as well as a high-specification good sized family bathroom with over-bath shower and underfloor heating. On the top floor is the master suite with great views over Twickenham. Unlike most attic conversions, this has a surprising amount of head room making it feel just as spacious as the rest of the house, with ample storage and an en-suite shower room