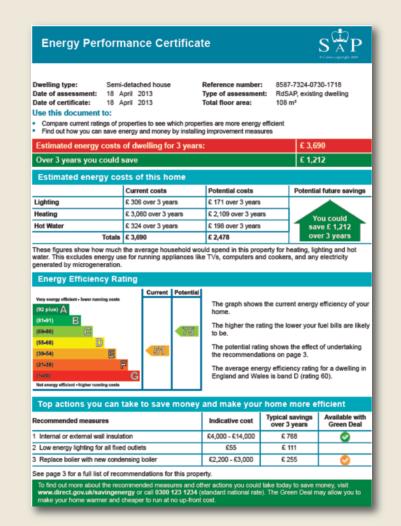

be isolated but far enough away to remain a sanctuary for its owners, the property would suit young families and professionals alike.

- Detached period family
- Three Bedrooms
- Two bathrooms (one en-suite)
- Open plan kitchen dining room
- Slated patio garden
- Beautifully presented
- Over I200sq ft
- No onward chain

















## Talbot Road Approximate Gross Internal Area 1252 sq ft / 116.4 sq m 20'3 x 15'7 6.18m x 4.76m Kitchen 17'4 x 14'1 5.29m x 4.28m Bedroom 12'0 x 8'7 Bedroom Reception Room 3.67m x 2.62m 19'8 x 10'5 25'5 x 13'11 5.99m x 3.18m 7.75m x 4.25m Bedroom 14'1 x 11'0 4.29m x 3.36m First Floor Second Floor 398 sq ft / 37 sq m 269 sq ft / 25 sq m Ground Floor 585 sq ft / 54.4 sq m

For illustrative purposes only. Not to scale. Floorplan created by FRESH PHOTO HOUSE.





Agents Notes: All measurements are approximate and quoted in imperial with metric equivalents and for general guidance only and whilst every attempt has been made to ensure accuracy, they must not be relied on. The fixtures, fittings and appliances referred to have not been tested and therefore no guarantee can be given that they are in working order. Internal photographs are reproduced for general information and it must not be inferred that any item shown is included with the property. For a free valuation, contact the numbers listed on the brochure. Printed 30.04.13





Tel 020 8977 6886
Scan me with your smart phone to view me online.