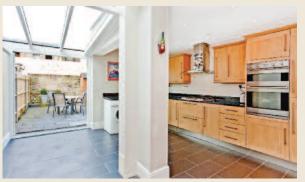

The ground floor comprises of a large through-lounge with a solid oak floor, flowing into a large eat-in kitchen with granite work tops and a slate floor which is bathed in light from the large skylight. The living area opens out with double doors to a west-facing easily maintained patio garden, perfect for entertaining. On the first floor is a large double bedroom with built in wardrobes either side of the chimney breast and a further double bedroom as well as a high-specification good sized family bathroom with over-bath shower and underfloor heating. On the top floor is the master suite with great views over Twickenham. Unlike most attic conversions, this has a surprising amount of head room making it feel just as spacious as the rest of the house, with ample storage and an en-suite shower room