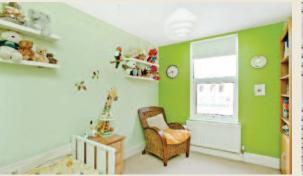

The ground floor comprises of a large through-lounge with a solid oak floor, flowing into a large eat-in kitchen with granite work tops and a slate floor which is bathed in light from the large skylight. The living area opens out with double doors to a west-facing easily maintained patio garden, perfect for entertaining. On the first floor is a large double bedroom with built in wardrobes either side of the chimney breast and a further double bedroom as well as a high-specification good sized family bathroom with over-bath shower and underfloor heating. On the top floor is the master suite with great views over Twickenham. Unlike most attic conversions, this has a surprising amount of head room making it feel just as spacious as the rest of the house, with ample storage and an en-suite shower room