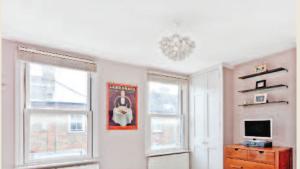

The ground floor comprises of a large through-lounge with a solid oak floor, flowing into a large eat-in kitchen with granite work tops and a slate floor which is bathed in light from the large skylight. The living area opens out with double doors to a west-facing easily maintained patio garden, perfect for entertaining. On the first floor is a large double bedroom with built in wardrobes either side of the chimney breast and a further double bedroom as well as a high-specification good sized family bathroom with over-bath shower and underfloor heating. On the top floor is the master suite with great views over Twickenham. Unlike most attic conversions, this has a surprising amount of head room making it feel just as spacious as the rest of the house, with ample storage and an en-suite shower room