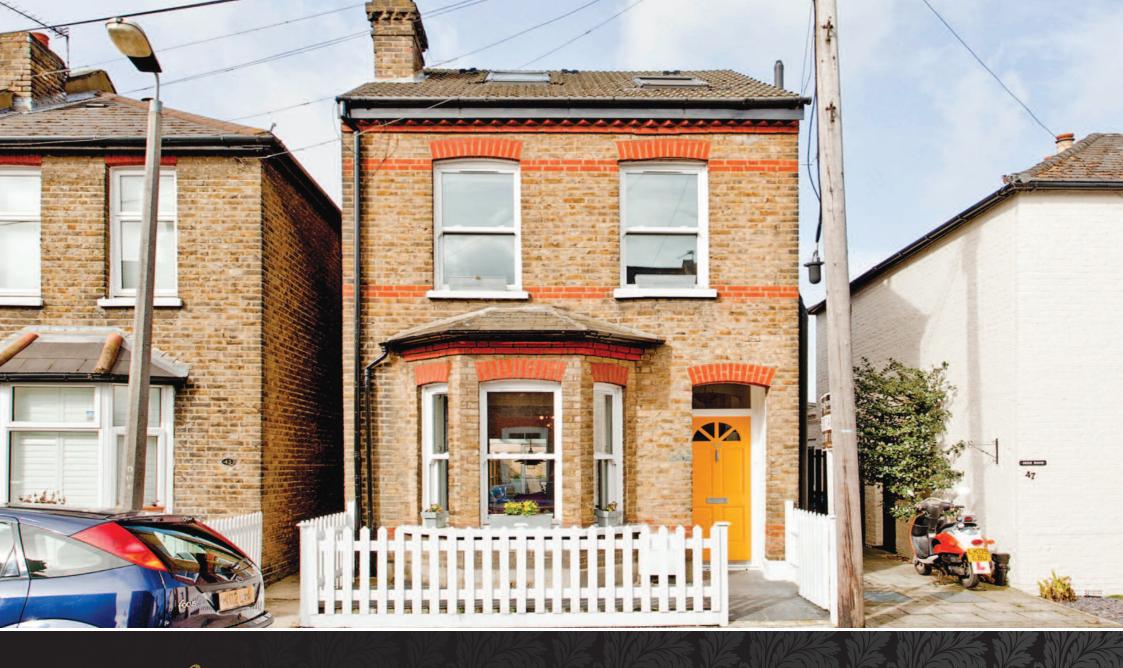

## Talbot Road

This delightful 1880's detached property, originally built for the foreman of the old electricity works, has been tastefully extended to the rear to provide ample open plan living space and into the loft to offer a generously proportioned master suite.

Immaculately presented throughout and positioned close enough to the hub of town to not be isolated but far enough away to remain a sanctuary for its owners, the property would suit young families and professionals alike.

- Detached period family
- Three Bedrooms
- Two bathrooms (one en-suite)
- Open plan kitchen dining room
- Slated patio garden
- Beautifully presented
- Over I200sq ft
- No onward chain