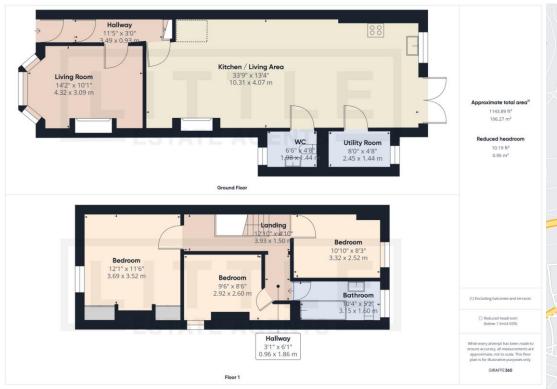

## Offers Over £300,000 | Freehold

\*\*\*A STUNNING FAMILY HOME WITH SHOW HOME LEVEL PRESENTATION, A DOUBLE STOREY EXTENSION TO THE REAR PLUS SUMMER HOUSE WITH POWER AND Wi-Fi\*\*\* Little Estate Agents in Prescot are truly honoured to bring to market this wonderful family home. The property presents to an immaculate standard blending character and contemporary perfectly. and a buyer will definitely be wowed by the presentation and layout upon visiting. The current owners have beautifully planned their home, the open plan living to the rear aspect of the property with a multi fuel burning stove just makes it feel so homely, and the added extras throughout give it the perfect finish. In brief, the property comprises; Entrance hall, a bay fronted living room, and then the real wow factor is the large open plan room to the rear. As you walk in is the living area, the ceramic flooring flows right through into the extension, and the extension houses the stunning fitted kitchen wit