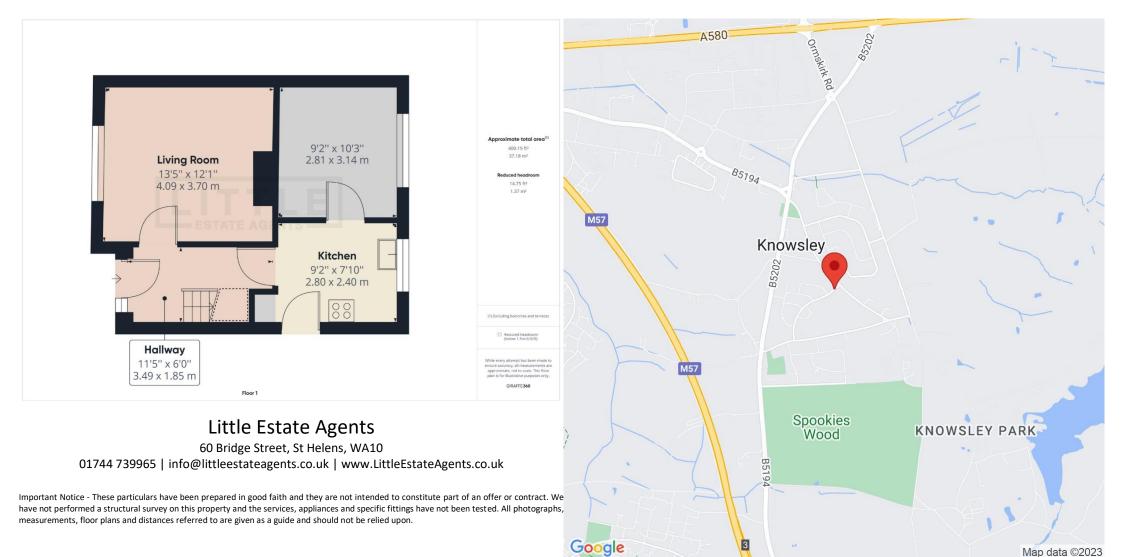

## Semi-detached | Three bedrooms | Two reception rooms | Driveway | Front & rear gardens | Located in Knowsley Village

## Asking price of £170,000 | Freehold

\*\*\*VIRTUAL TOUR AVAILABLE ON THIS PROPERTY\*\*\* Ideal for a young family looking to update a property to their own taste is this three-bedroom semidetached property. The accommodation briefly comprises of a porch, entrance hall, living room, kitchen and dining room to the ground floor. To the first floor there are three bedrooms and a shower room. Externally there are gardens to the front and rear, a driveway providing off road parking and brick-built outbuildings. Located in Knowsley Village; a popular residential suburb which is located close to the A580 providing commuter links to Liverpool and Manchester, St. Helens and Prescot Town Centres are also both in easy reach providing a wide variety of amenities.