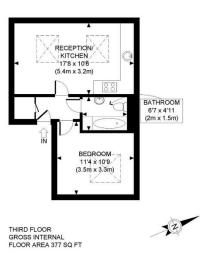

APPROX. GROSS INTERNAL FLOOR AREA: 377 SQ FT/ 35 SQM

PROPERTY PHOT PLANS COUK

This plan is for illustrative purposes only and should be used as such by any prospective client.

Whilst every attempt has been made to ensure the accuracy of the Floor Plan contained here, measurements of the doors, windows, rooms and any other items are approximate and no responsibility is taken for any errors, omissions, or misstatement.

The services, systems and appliances shown have not been tested and no guarantee as to the operability or efficiency can be given.