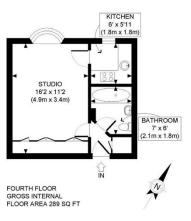

Peters Court | 0 Bedrooms

£1,750 per month

Available Date: 4th May 2024

EPC Rating: C | Council Tax: B - £1,750 per month

APPROX. GROSS INTERNAL FLOOR AREA: 289 SQ FT/ 27 SQM

PROPERTY PHOTO PLANS COUK

This plan is for illustrative purposes only and should be used as such by any prospective client.

Whilst every attempt has been made to ensure the accuracy of the Floor Plan contained here, measurements of the doors, windows, rooms and any other items are approximate and no responsibility is taken for any errors, omissions, or misstatement.

The services, systems and appliances shown have not been tested and no guarantee as to the operability or efficiency can be given.