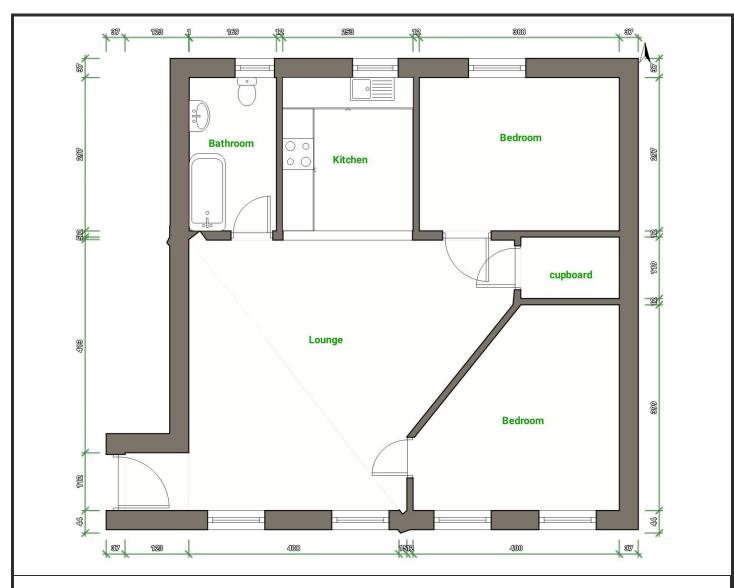

## SKETCH PLAN FOR ILLUSTRATIVE PURPOSES ONLY

All measurements wall doors window fittings and appliances their sizes and locations are shown conventionally and are approximately only and cannot be regarded as being a representation either by the seller of his agent.

We hope that these plans will assist you by providing you with a general impression of the layout of the accommodation. We wish to draw your attention to the fact that the plans are not to scale nor accurate in detail.

Flat 4 The Causeway Centre, 18 High Causeway, Whittlesey PE7 1AU

(Angled) Lounge/Kitchen. Security intercom system, two radiators, Television and telephone points. Three uPVC double glazed windows to front elevation. Walk in cupboard with access to roof space. Open to: **KITCHEN** 3.06m x 2.13m (10'0" x 6'12")

uPVC double glazed window to rear elevation. Range of eye and base level units. Inset electric oven and four ring gas hob and hood over. Splashback tiling and worksurface. Space for washing machine. Inset stainless steel single drainer sink unit and mixer taps over. Rack of spotlights to ceiling. Wall mounted Central Heating boiler. Space for Fridge Freezer. Radiator.

**BEDROOM ONE** 3.72m x 2.81m (12'2" x 9'3") (Angled) uPVC double glazed window x two,

to front elevation. Radiator.

**BEDROOM TWO** 2.94m x 2.90m (9'8" x 9'6") uPVC double glazed window to rear elevation. Radiator.

## **BATHROOM**

uPVC double glazed window to rear elevation. Three piece suite comprising low level W.C., pedestal wash hand basin. Panelled bath with cradle mixer shower and screen. Full height wall tiling around bath. **AGENTS NOTES** 