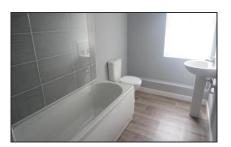

## **BATHROOM**

uPVC double glazed window to rear elevation. Three piece suite comprising low level W.C., pedestal wash hand basin. Panelled bath with cradle mixer shower and screen. Full height wall tiling around bath. **AGENTS NOTES** 