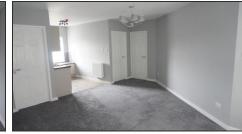

**BEDROOM ONE** 3.72m x 2.81m (12'2" x 9'3") (Angled) uPVC double glazed window x two,

to front elevation. Radiator.

**BEDROOM TWO** 2.94m x 2.90m (9'8" x 9'6") uPVC double glazed window to rear elevation. Radiator.