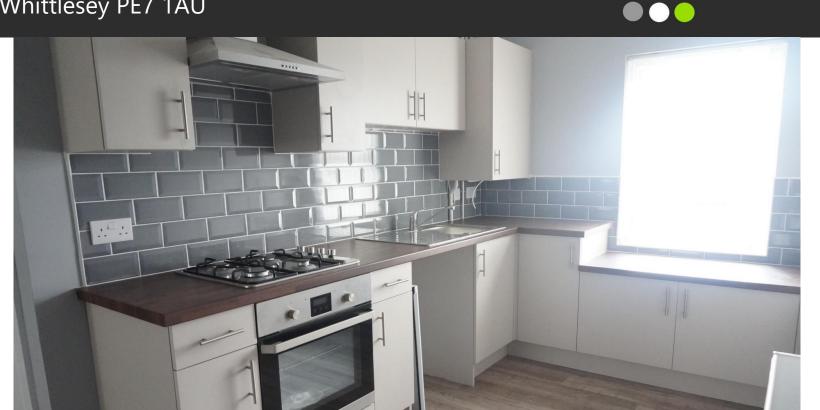

uPVC double glazed window to rear elevation. Range of eye and base level units. Inset electric oven and four ring gas hob and hood over. Splashback tiling and worksurface. Space for washing machine. Inset stainless steel single drainer sink unit and mixer taps over. Rack of spotlights to ceiling. Wall mounted Central Heating boiler. Space for Fridge Freezer. Radiator.