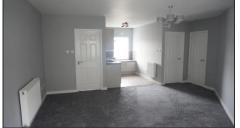

Flat 4 The Causeway Centre, 18 High Causeway, Whittlesey PE7 1AU

(Angled) Lounge/Kitchen. Security intercom system, two radiators, Television and telephone points. Three uPVC double glazed windows to front elevation. Walk in cupboard with access to roof space. Open to: **KITCHEN** 3.06m x 2.13m (10'0" x 6'12")