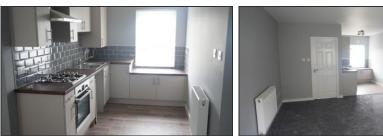

Flat 4 The Causeway Centre, 18 High Causeway, Whittlesey PE7 1AU

(Angled) Lounge/Kitchen. Security intercom system, two radiators, Television and telephone points. Three uPVC double glazed windows to front elevation. Walk in cupboard with access to roof space. Open to: **KITCHEN** 3.06m x 2.13m (10'0" x 6'12")

uPVC double glazed window to rear elevation. Range of eye and base level units. Inset electric oven and four ring gas hob and hood over. Splashback tiling and worksurface. Space for washing machine. Inset stainless steel single drainer sink unit and mixer taps over. Rack of spotlights to ceiling. Wall mounted Central Heating boiler. Space for Fridge Freezer. Radiator.