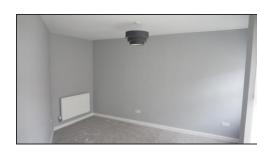

**BEDROOM ONE** 3.72m x 2.81m (12'2" x 9'3") (Angled) uPVC double glazed window x two,

to front elevation. Radiator.

**BEDROOM TWO** 2.94m x 2.90m (9'8" x 9'6") uPVC double glazed window to rear elevation. Radiator.