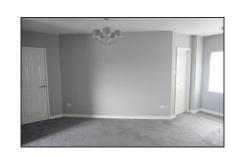

**BEDROOM ONE** 3.72m x 2.81m (12'2" x 9'3") (Angled) uPVC double glazed window x two,

to front elevation. Radiator.

**BEDROOM TWO** 2.94m x 2.90m (9'8" x 9'6") uPVC double glazed window to rear elevation. Radiator.