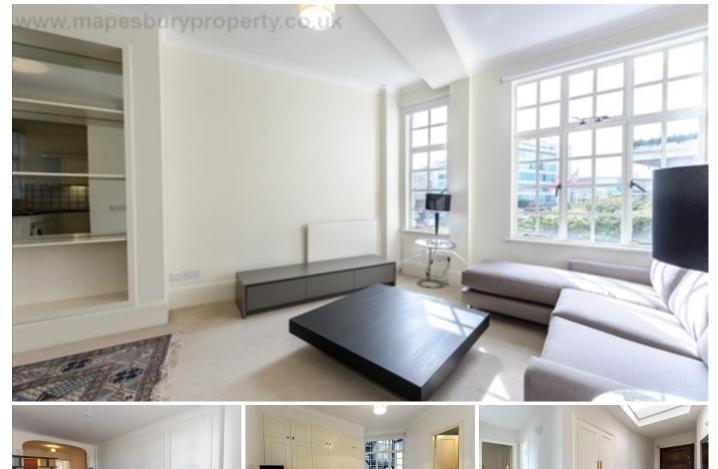

## Strathmore Court, St Johns Wood, NW8

- Porter
- Entryphone
- Lift
- 5 bed 2 bath
- Marylebone (13 mins)
- St Johns Wood (6 mins)
- Furnished or unfurnished
- Size 1914 Sq. Ft.

Available Now! Stunning large 5 bedroom 2 bathroom flat in St. John Wood's prestigious Strathmore Court, positioned moments to the London Underground offering the Jubilee Line. This flat is ideal for students of London Business School, University of Westminster. The property is offered furnished or unfurnished and comprises of 5 attractive bedrooms with ample storage space as well as baywindows, a bright stylish through lounge, 2 fully tiled bathrooms and fully fitted kitchen. Further benefits from offering scenic views, high ceilings, on-site porter, lift access and entryphone. EPC Rating: 71/73. Size: 1,914 Sq. Ft.