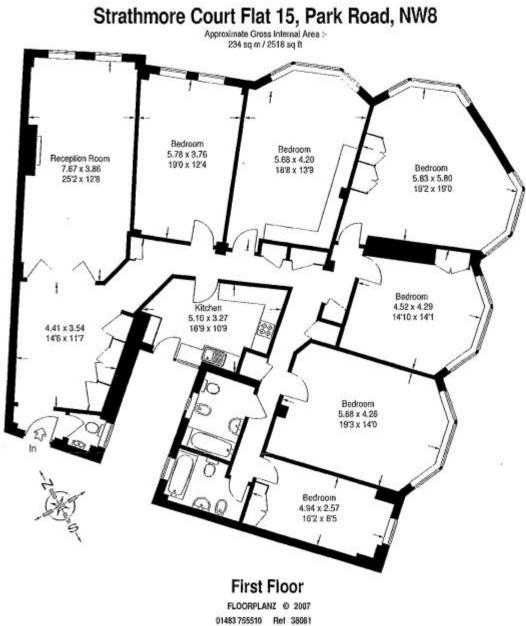

## £1,450 per week

01483 755510 Ref 38061 This illustration is for Identification purposes only. Measured & dimm is accordance with RICS / PMA guidelines. Not drawn to scale, unless stated. Dimensions shown are to the nearest 7.5 cm / 3° and see through ougboard / wardvobes to wait surfaces where possible or where incleated by annw heads. While every care is taken in the preparation of this plan, plonse check alt dimensions showers & compass bearings before making any decisions reliant upon them.