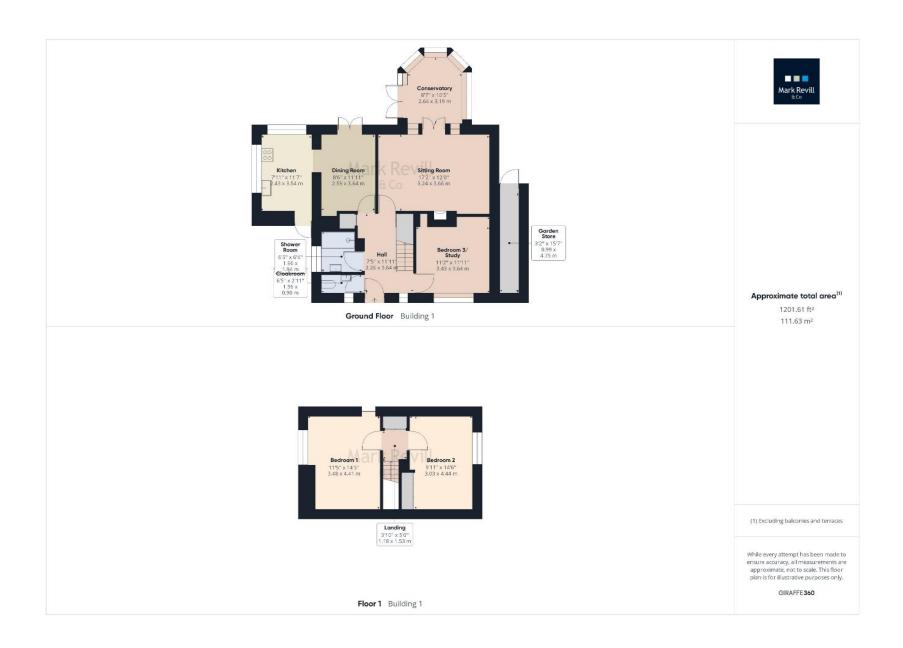

## Guide Price £650,000 - Freehold

A delightful 3 bedroom detached chalet style property benefitting from deceptively spacious and well appointed accommodation including a 17ft sitting room, dining room, conservatory, extended kitchen and modern shower room. The property further benefits from gas fired central heating and replacement double glazing throughout. Outside, there is a garage, currently partitioned to provide a store and home office/utility area, a block paved driveway and a pleasant, enclosed rear garden with paved terrace, and area of lawn bordered by mature hedging with shrub borders.