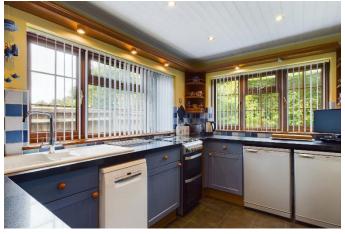

## Guide Price £650,000 - Freehold

A delightful 3 bedroom detached chalet style property benefitting from deceptively spacious and well appointed accommodation including a 17ft sitting room, dining room, conservatory, extended kitchen and modern shower room. The property further benefits from gas fired central heating and replacement double glazing throughout. Outside, there is a garage, currently partitioned to provide a store and home office/utility area, a block paved driveway and a pleasant, enclosed rear garden with paved terrace, and area of lawn bordered by mature hedging with shrub borders.