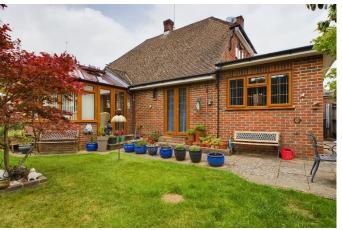

## Guide Price £650,000 - Freehold

A delightful 3 bedroom detached chalet style property benefitting from deceptively spacious and well appointed accommodation including a 17ft sitting room, dining room, conservatory, extended kitchen and modern shower room. The property further benefits from gas fired central heating and replacement double glazing throughout. Outside, there is a garage, currently partitioned to provide a store and home office/utility area, a block paved driveway and a pleasant, enclosed rear garden with paved terrace, and area of lawn bordered by mature hedging with shrub borders.