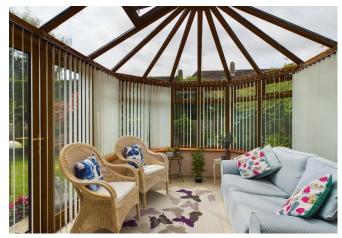

## Guide Price £650,000 - Freehold

A delightful 3 bedroom detached chalet style property benefitting from deceptively spacious and well appointed accommodation including a 17ft sitting room, dining room, conservatory, extended kitchen and modern shower room. The property further benefits from gas fired central heating and replacement double glazing throughout. Outside, there is a garage, currently partitioned to provide a store and home office/utility area, a block paved driveway and a pleasant, enclosed rear garden with paved terrace, and area of lawn bordered by mature hedging with shrub borders.