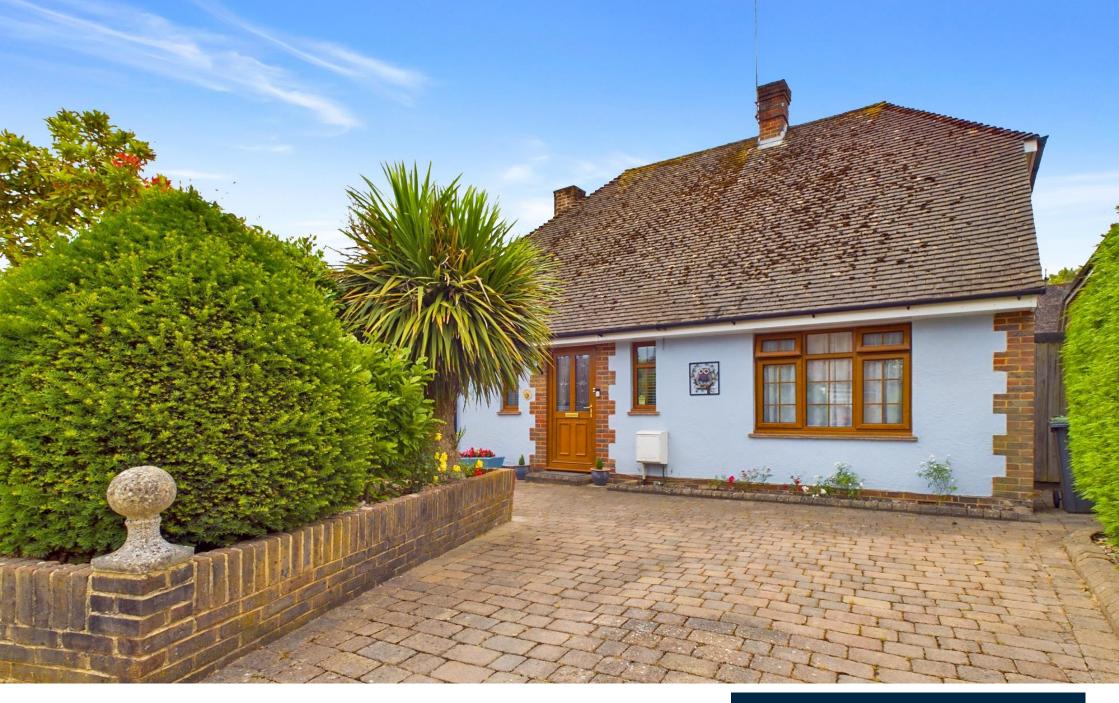

## Guide Price £650,000 - Freehold

A delightful 3 bedroom detached chalet style property benefitting from deceptively spacious and well appointed accommodation including a 17ft sitting room, dining room, conservatory, extended kitchen and modern shower room. The property further benefits from gas fired central heating and replacement double glazing throughout. Outside, there is a garage, currently partitioned to provide a store and home office/utility area, a block paved driveway and a pleasant, enclosed rear garden with paved terrace, and area of lawn bordered by mature hedging with shrub borders.