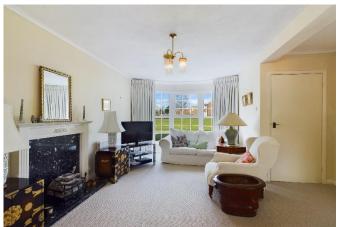

## Guide Price £425,000 - Freehold

A 3 bedroom terraced house providing practical, well laid out accommodation comprising a sitting room, dining room, kitchen and three bedrooms and a bathroom on the first floor. The property benefits from gas fired central heating and majority replacement double glazed windows and doors. Outside, the property features a front garden, enclosed rear garden with paved terrace and area of lawn, together with a garage located in a nearby block. The property is brought to the market with the advantage of no onward chain.