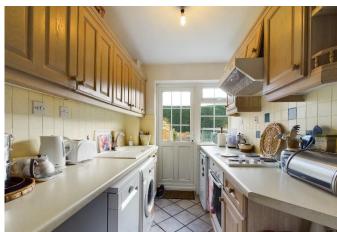

## Guide Price £425,000 - Freehold

A 3 bedroom terraced house providing practical, well laid out accommodation comprising a sitting room, dining room, kitchen and three bedrooms and a bathroom on the first floor. The property benefits from gas fired central heating and majority replacement double glazed windows and doors. Outside, the property features a front garden, enclosed rear garden with paved terrace and area of lawn, together with a garage located in a nearby block. The property is brought to the market with the advantage of no onward chain.