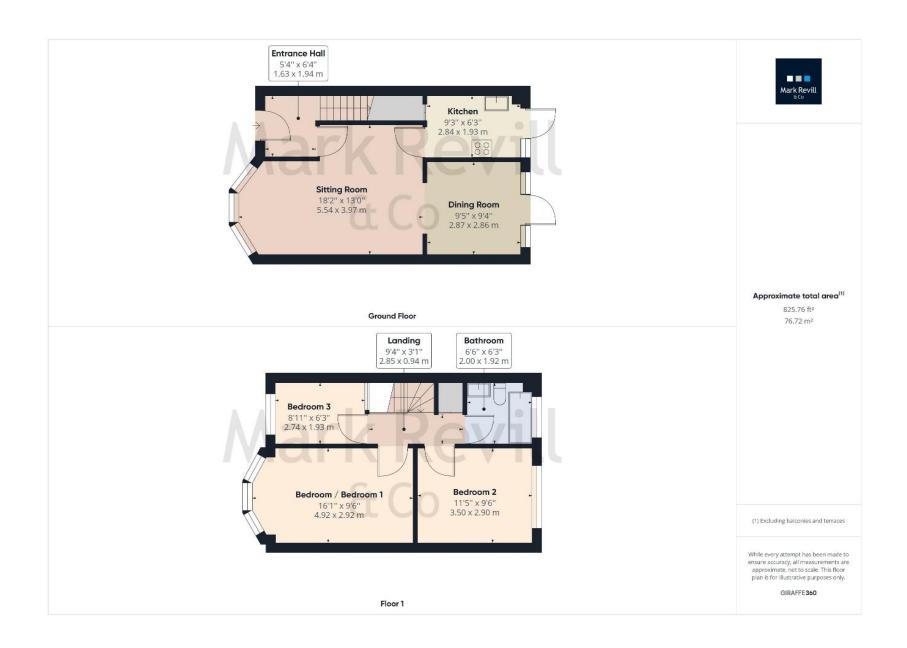

## Guide Price £425,000 - Freehold

A 3 bedroom terraced house providing practical, well laid out accommodation comprising a sitting room, dining room, kitchen and three bedrooms and a bathroom on the first floor. The property benefits from gas fired central heating and majority replacement double glazed windows and doors. Outside, the property features a front garden, enclosed rear garden with paved terrace and area of lawn, together with a garage located in a nearby block. The property is brought to the market with the advantage of no onward chain.