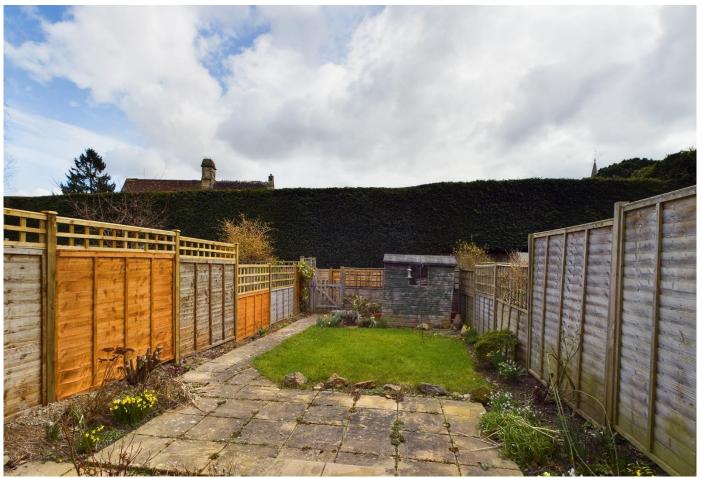

## Guide Price £425,000 - Freehold

A 3 bedroom terraced house providing practical, well laid out accommodation comprising a sitting room, dining room, kitchen and three bedrooms and a bathroom on the first floor. The property benefits from gas fired central heating and majority replacement double glazed windows and doors. Outside, the property features a front garden, enclosed rear garden with paved terrace and area of lawn, together with a garage located in a nearby block. The property is brought to the market with the advantage of no onward chain.