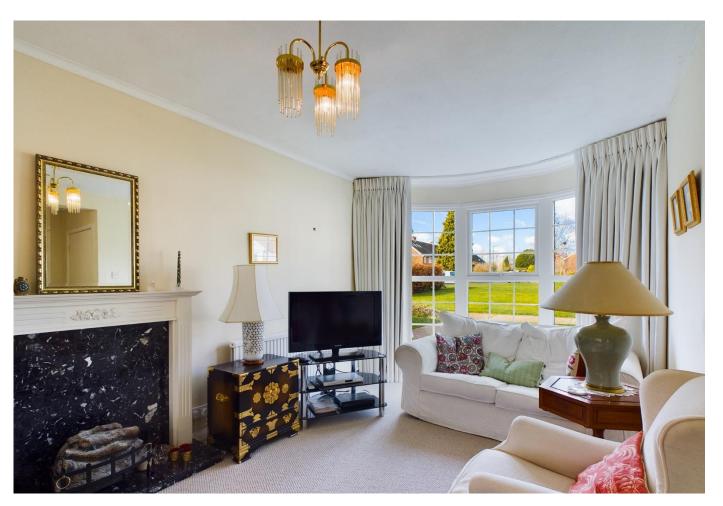

## Guide Price £425,000 - Freehold

A 3 bedroom terraced house providing practical, well laid out accommodation comprising a sitting room, dining room, kitchen and three bedrooms and a bathroom on the first floor. The property benefits from gas fired central heating and majority replacement double glazed windows and doors. Outside, the property features a front garden, enclosed rear garden with paved terrace and area of lawn, together with a garage located in a nearby block. The property is brought to the market with the advantage of no onward chain.