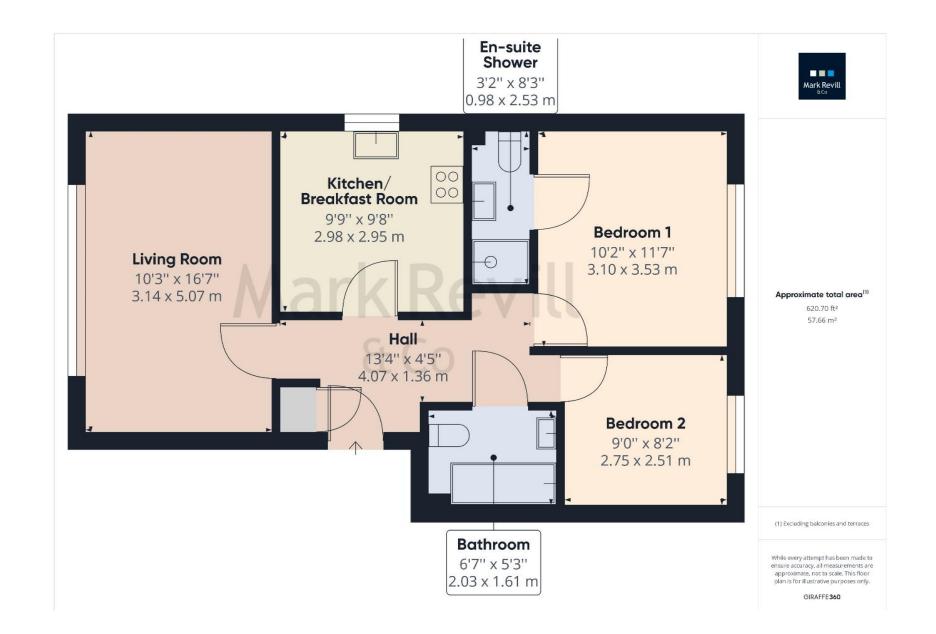

## Guide Price £335,000 - Leasehold & Share of Freehold Lease 999 years from 2008. 1/5 share of freehold. Maintenance: to be advised

A superb 2 bedroom first floor flat having been built around fifteen years ago and therefore benefitting from modern features throughout. The property features a bright 16ft living room with open outlook to the front, a fitted kitchen/breakfast room with built in appliances, an en-suite shower room to the master bedroom, together with further bathroom. Further benefits include double glazing throughout, tv aerial and telephone points in many rooms and a security entry phone system to access the building. The property has the advantage of an allocated parking space, access to a communal brick built store and the building is bordered by delightful, maintained communal gardens to the front and rear.