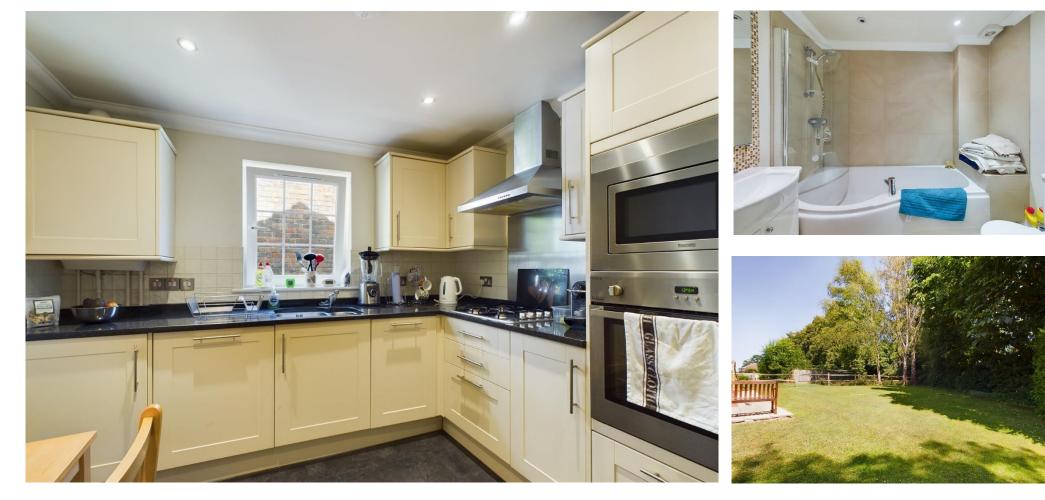

## Guide Price £335,000 - Leasehold & Share of Freehold Lease 999 years from 2008. 1/5 share of freehold. Maintenance: to be advised

A superb 2 bedroom first floor flat having been built around fifteen years ago and therefore benefitting from modern features throughout. The property features a bright 16ft living room with open outlook to the front, a fitted kitchen/breakfast room with built in appliances, an en-suite shower room to the master bedroom, together with further bathroom. Further benefits include double glazing throughout, tv aerial and telephone points in many rooms and a security entry phone system to access the building. The property has the advantage of an allocated parking space, access to a communal brick built store and the building is bordered by delightful, maintained communal gardens to the front and rear.