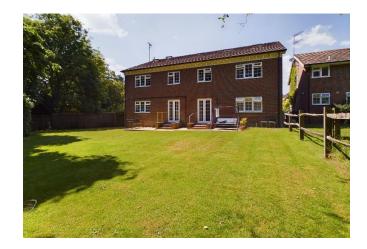

## Guide Price £335,000 - Leasehold & Share of Freehold Lease 999 years from 2008. 1/5 share of freehold. Maintenance: to be advised

A superb 2 bedroom first floor flat having been built around fifteen years ago and therefore benefitting from modern features throughout. The property features a bright 16ft living room with open outlook to the front, a fitted kitchen/breakfast room with built in appliances, an en-suite shower room to the master bedroom, together with further bathroom. Further benefits include double glazing throughout, tv aerial and telephone points in many rooms and a security entry phone system to access the building. The property has the advantage of an allocated parking space, access to a communal brick built store and the building is bordered by delightful, maintained communal gardens to the front and rear.

Situated within the popular Welkin development, being within a short walk, accessed via a footpath, of the village High Street which provides a range of everyday shops and services including restaurants and boutique shops. Haywards Heath is a short distance away, providing a comprehensive range of shopping and leisure facilities, an abundance of restaurants and bars, and a mainline train station with fast commuter links to London and the South Coast.