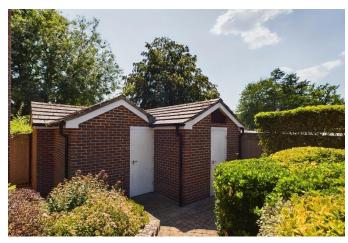

## Guide Price £335,000 - Leasehold & Share of Freehold Lease 999 years from 2008. 1/5 share of freehold. Maintenance: to be advised

A superb 2 bedroom first floor flat having been built around fifteen years ago and therefore benefitting from modern features throughout. The property features a bright 16ft living room with open outlook to the front, a fitted kitchen/breakfast room with built in appliances, an en-suite shower room to the master bedroom, together with further bathroom. Further benefits include double glazing throughout, tv aerial and telephone points in many rooms and a security entry phone system to access the building. The property has the advantage of an allocated parking space, access to a communal brick built store and the building is bordered by delightful, maintained communal gardens to the front and rear.