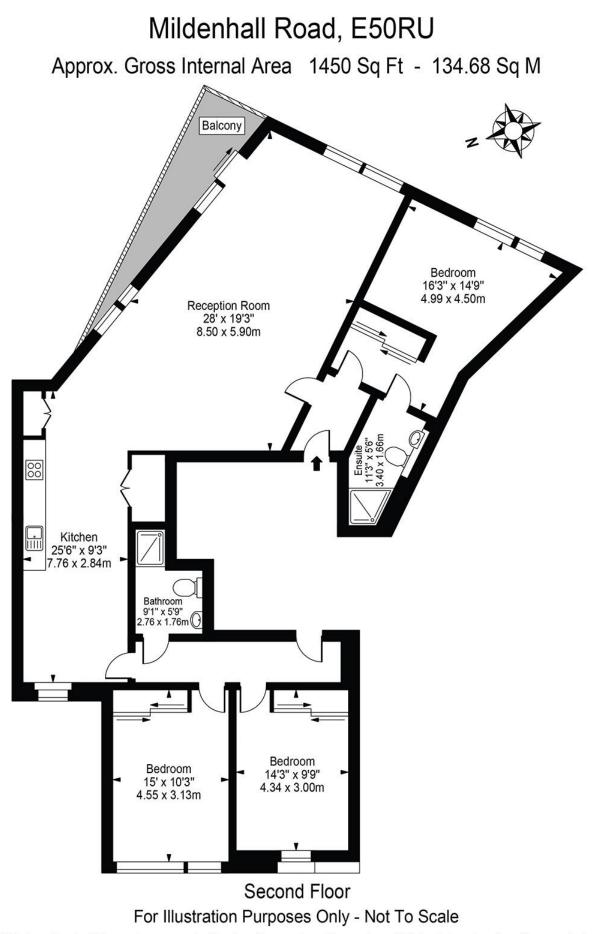

This three bedroom, two bathroom property offers a bespoke finish throughout, including wooden herringbone flooring, high end appliances, generous and well-appointed lateral living accommodation. Further benefits include, 999 year leases, lift access, surround sound SONOS and private southeast facing terraces.

## **Directions & Location**

This floor plan should be used as a general outline for guidance only and does not constitute in whole or in part an offer or contract. Any intending purchaser or lessee should satisfy themselves by inspection, searches, enquiries and full survey as to the correctness of each statement. Any areas, measurements or distances quoted are approximate and should not be used to value a property or be the basis of any sale or let.