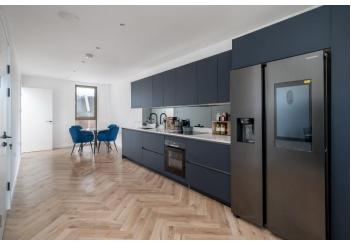

## £1,150,000 Quartz House, Mildenhall Road, Hackney, E5

- Under Floor Heating
- SONOS Amplifier
- KEF Ceiling Speakers
- Video Entry System
- Secure Cycle Storage
- 999 Year Lease

An opportunity to acquire this larger than average three bedroom apartment, situated within this brand new private and intimate, state of the art development in the heart of Hackney Central.

This three bedroom, two bathroom property offers a bespoke finish throughout, including wooden herringbone flooring, high end appliances, generous and well-appointed lateral living accommodation. Further benefits include, 999 year leases, lift access, surround sound SONOS and private southeast facing terraces.