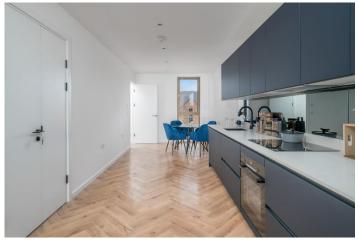

## £1,150,000 Quartz House, Mildenhall Road, Hackney, E5

- Under Floor Heating
- SONOS Amplifier
- KEF Ceiling Speakers
- Video Entry System
- Secure Cycle Storage
- 999 Year Lease

An opportunity to acquire this larger than average three bedroom apartment, situated within this brand new private and intimate, state of the art development in the heart of Hackney Central.

This three bedroom, two bathroom property offers a bespoke finish throughout, including wooden herringbone flooring, high end appliances, generous and well-appointed lateral living accommodation. Further benefits include, 999 year leases, lift access, surround sound SONOS and private southeast facing terraces.