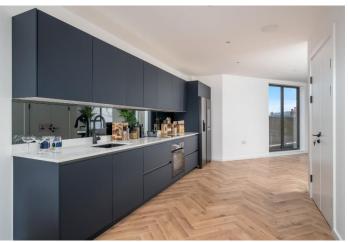

## £1,150,000 Quartz House, Mildenhall Road, Hackney, E5

- Under Floor Heating
- SONOS Amplifier
- KEF Ceiling Speakers
- Video Entry System
- Secure Cycle Storage
- 999 Year Lease

An opportunity to acquire this larger than average three bedroom apartment, situated within this brand new private and intimate, state of the art development in the heart of Hackney Central.

This three bedroom, two bathroom property offers a bespoke finish throughout, including wooden herringbone flooring, high end appliances, generous and well-appointed lateral living accommodation. Further benefits include, 999 year leases, lift access, surround sound SONOS and private southeast facing terraces.