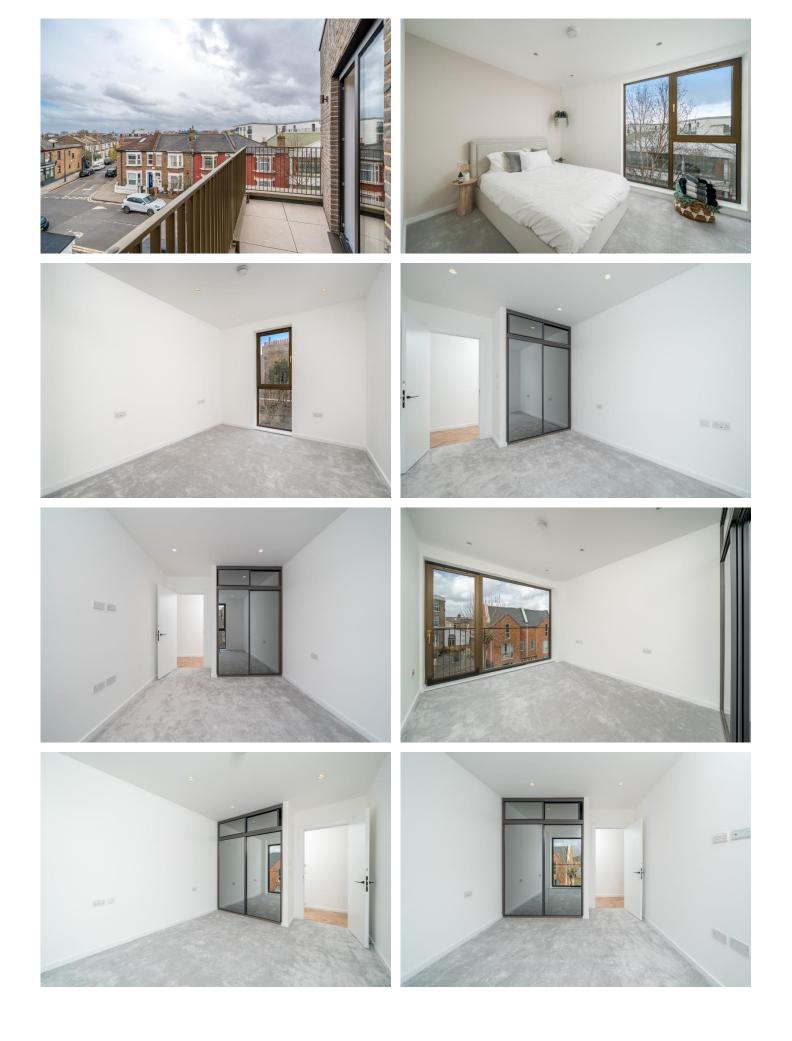

This three bedroom, two bathroom property offers a bespoke finish throughout, including wooden herringbone flooring, high end appliances, generous and well-appointed lateral living accommodation. Further benefits include, 999 year leases, lift access, surround sound SONOS and private southeast facing terraces.