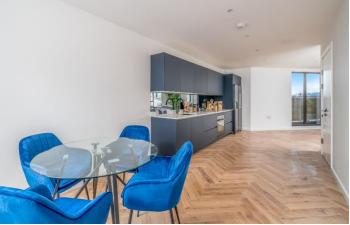

This three bedroom, two bathroom property offers a bespoke finish throughout, including wooden herringbone flooring, high end appliances, generous and well-appointed lateral living accommodation. Further benefits include, 999 year leases, lift access, surround sound SONOS and private southeast facing terraces.