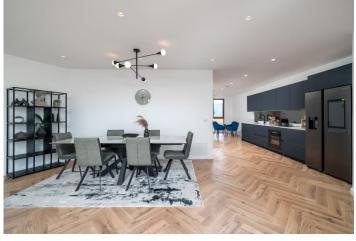

This three bedroom, two bathroom property offers a bespoke finish throughout, including wooden herringbone flooring, high end appliances, generous and well-appointed lateral living accommodation. Further benefits include, 999 year leases, lift access, surround sound SONOS and private southeast facing terraces.