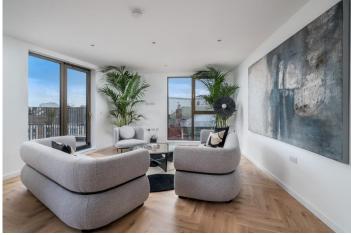

## £1,150,000 Quartz House, Mildenhall Road, Hackney, E5

- Under Floor Heating
- SONOS Amplifier
- KEF Ceiling Speakers
- Video Entry System
- Secure Cycle Storage
- 999 Year Lease

An opportunity to acquire this larger than average three bedroom apartment, situated within this brand new private and intimate, state of the art development in the heart of Hackney Central.

This three bedroom, two bathroom property offers a bespoke finish throughout, including wooden herringbone flooring, high end appliances, generous and well-appointed lateral living accommodation. Further benefits include, 999 year leases, lift access, surround sound SONOS and private southeast facing terraces.