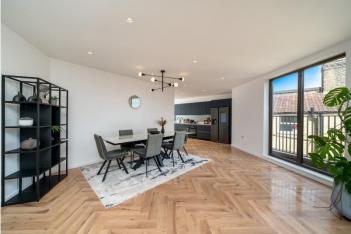

## £1,150,000 Quartz House, Mildenhall Road, Hackney, E5

- Under Floor Heating
- SONOS Amplifier
- KEF Ceiling Speakers
- Video Entry System
- Secure Cycle Storage
- 999 Year Lease

An opportunity to acquire this larger than average three bedroom apartment, situated within this brand new private and intimate, state of the art development in the heart of Hackney Central.

This three bedroom, two bathroom property offers a bespoke finish throughout, including wooden herringbone flooring, high end appliances, generous and well-appointed lateral living accommodation. Further benefits include, 999 year leases, lift access, surround sound SONOS and private southeast facing terraces.