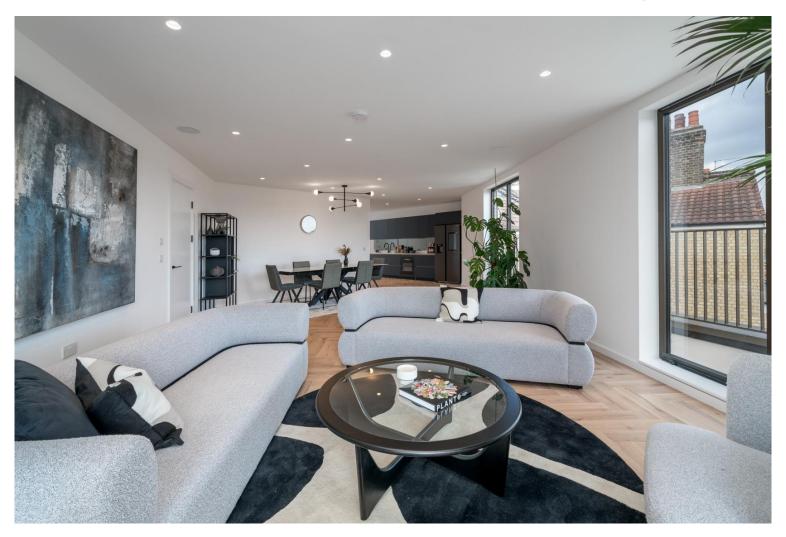

## £1,150,000 Quartz House, Mildenhall Road, Hackney, E5

- Under Floor Heating
- SONOS Amplifier
- KEF Ceiling Speakers
- Video Entry System
- Secure Cycle Storage
- 999 Year Lease

An opportunity to acquire this larger than average three bedroom apartment, situated within this brand new private and intimate, state of the art development in the heart of Hackney Central.

This three bedroom, two bathroom property offers a bespoke finish throughout, including wooden herringbone flooring, high end appliances, generous and well-appointed lateral living accommodation. Further benefits include, 999 year leases, lift access, surround sound SONOS and private southeast facing terraces.