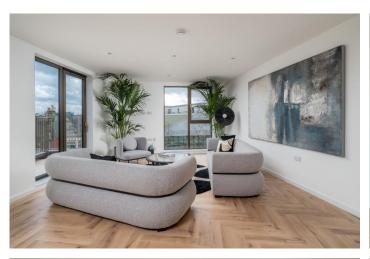

This three bedroom, two bathroom property offers a bespoke finish throughout, including wooden herringbone flooring, high end appliances, generous and well-appointed lateral living accommodation. Further benefits include, 999 year leases, lift access, surround sound SONOS and private southeast facing terraces.