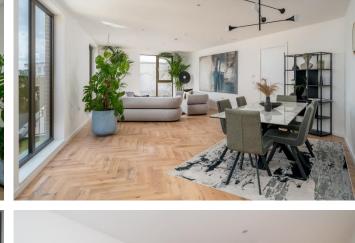

## £1,150,000 Quartz House, Mildenhall Road, Hackney, E5

- Under Floor Heating
- SONOS Amplifier
- KEF Ceiling Speakers
- Video Entry System
- Secure Cycle Storage
- 999 Year Lease

An opportunity to acquire this larger than average three bedroom apartment, situated within this brand new private and intimate, state of the art development in the heart of Hackney Central.

This three bedroom, two bathroom property offers a bespoke finish throughout, including wooden herringbone flooring, high end appliances, generous and well-appointed lateral living accommodation. Further benefits include, 999 year leases, lift access, surround sound SONOS and private southeast facing terraces.