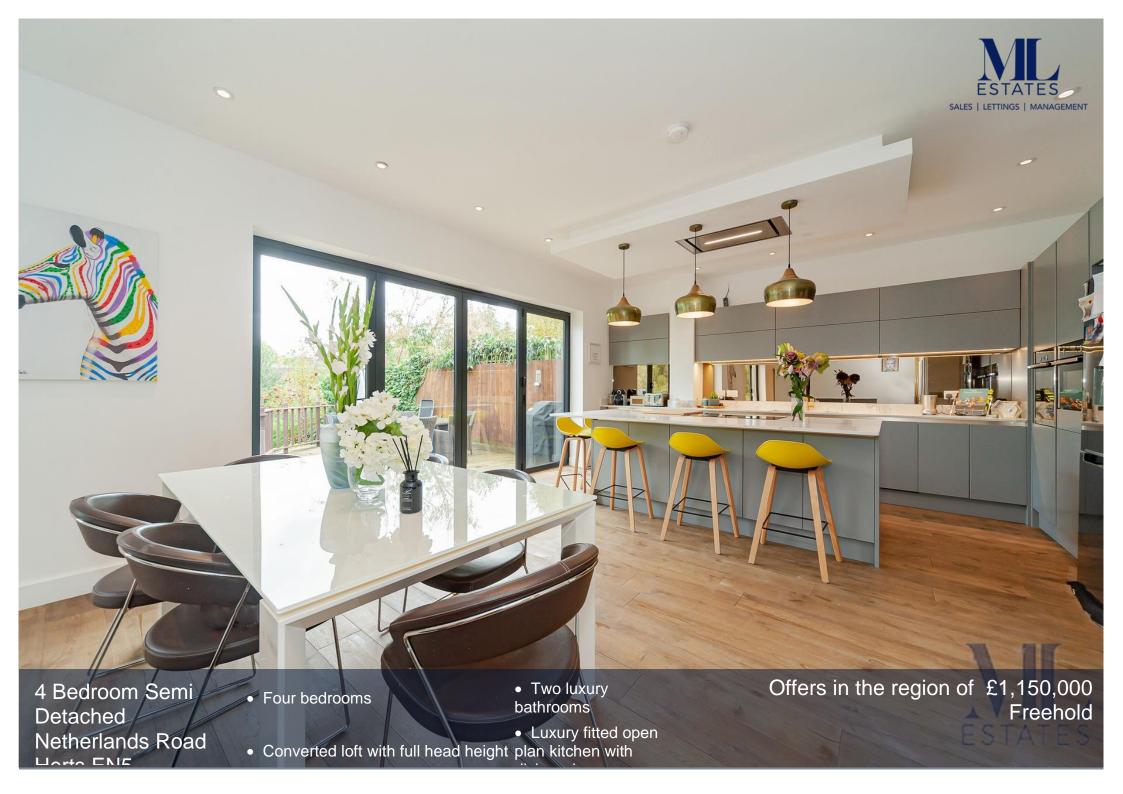

## Netherlands Road, EN5 1BW

Off street parking. Beautifully refurbished four bedroom two bathroom three storey semi-detached house located in the desirable catchment area between Oakleigh Park and New Barnet. Comprising reception room with coving and feature fireplace, guest wc, utility room, WONDERFULLY BRIGHT AND SPACIOUS OPEN PLAN FITTED KITCHEN/DINING ROOM opening out with tri-fold doors to the rear decked and lawned south east facing garden, study/snug also with direct access to the rear garden via bi-fold doors. To the first floor are two generous double bedrooms, single bedroom and marble tiled bathroom. To the top floor are newly carpeted stairs leading to the brand new loft conversion with luxury ensuite facilities and full head height ceilings and French doors opening out across the Hertfordshire skyline. The