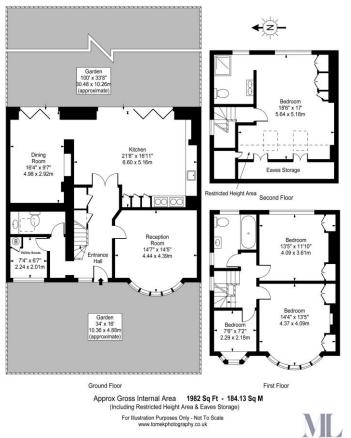

## Netherlands Road, EN5 1BW

Off street parking. Beautifully refurbished four bedroom two bathroom three storey semi-detached house located in the desirable catchment area between Oakleigh Park and New Barnet. Comprising reception room with coving and feature fireplace, guest wc, utility room, WONDERFULLY BRIGHT AND SPACIOUS OPEN PLAN FITTED KITCHEN/DINING ROOM opening out with tri-fold doors to the rear decked and lawned south east facing garden, study/snug also with direct access to the rear garden via bi-fold doors. To the first floor are two generous double bedrooms, single bedroom and marble tiled bathroom. To the top floor are newly carpeted stairs leading to the brand new loft conversion with luxury ensuite facilities and full head height ceilings and French doors opening out across the Hertfordshire skyline. The