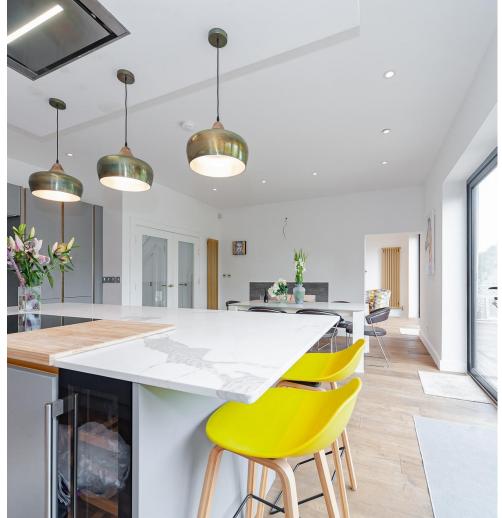

## Netherlands Road, EN5 1BW

Off street parking. Beautifully refurbished four bedroom two bathroom three storey semi-detached house located in the desirable catchment area between Oakleigh Park and New Barnet. Comprising reception room with coving and feature fireplace, guest wc, utility room, WONDERFULLY BRIGHT AND SPACIOUS OPEN PLAN FITTED KITCHEN/DINING ROOM opening out with tri-fold doors to the rear decked and lawned south east facing garden, study/snug also with direct access to the rear garden via bi-fold doors. To the first floor are two generous double bedrooms, single bedroom and marble tiled bathroom. To the top floor are newly carpeted stairs leading to the brand new loft conversion with luxury ensuite facilities and full head height ceilings and French doors opening out across the Hertfordshire skyline. The