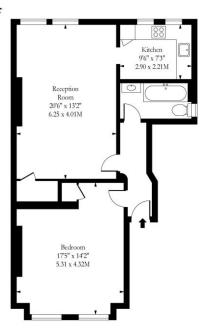

## Fordwych Road, NW2

Approx Gross Internal Area

698 Sq Ft - 64.84 Sq M

Measured in accordance with RICS guidelines. Every attempt is made to ensure accuracy However all measurments are approximate.

The floor plan is illustrative purposes only and is not to scale wave to residenceable to a