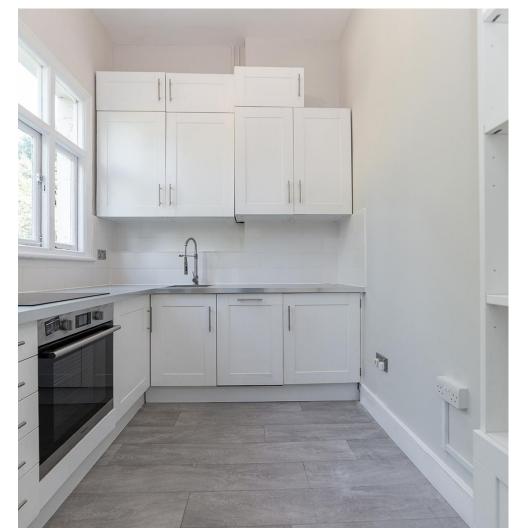

Open Day 25th May. We are delighted to offer this extremely bright and spacious raised ground floor one double bedroom apartment (698 sq ft.) set within this period conversion located on Fordwych Rd equidistant from Kilburn and West Hampstead. Comprising a spacious reception room with high ceilings, fully fitted kitchen with all appliances incl. dishwasher, Victorian sash windows, principal bedroom with wardrobes, tiled bathroom with shower and wc. Unfurnished. Set very close to both Kilburn and West Hampstead tube stations (Jubilee line) and Thameslink. Avail 1st August.