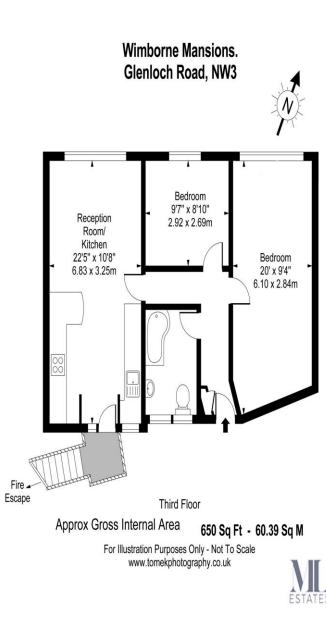

## OPEN HOUSE SATURDAY 27 APRIL 1-2PM BY APPOINTMENT.

This RECENTLY REFURBISHED 2 DOUBLE BEDROOM top floor apartment set within this MANSION BLOCK is flooded with natral light and is located just moments from BELSIZE PARK Northern Line station. An extremly spacious home featuring a HUGE 20' bedroom and modern fully fitted kitchen with integrated appliances. There is a large bathroom and an abundance of storage space. Glenloch Road is a quiet residential turning just off Haverstock Hill.