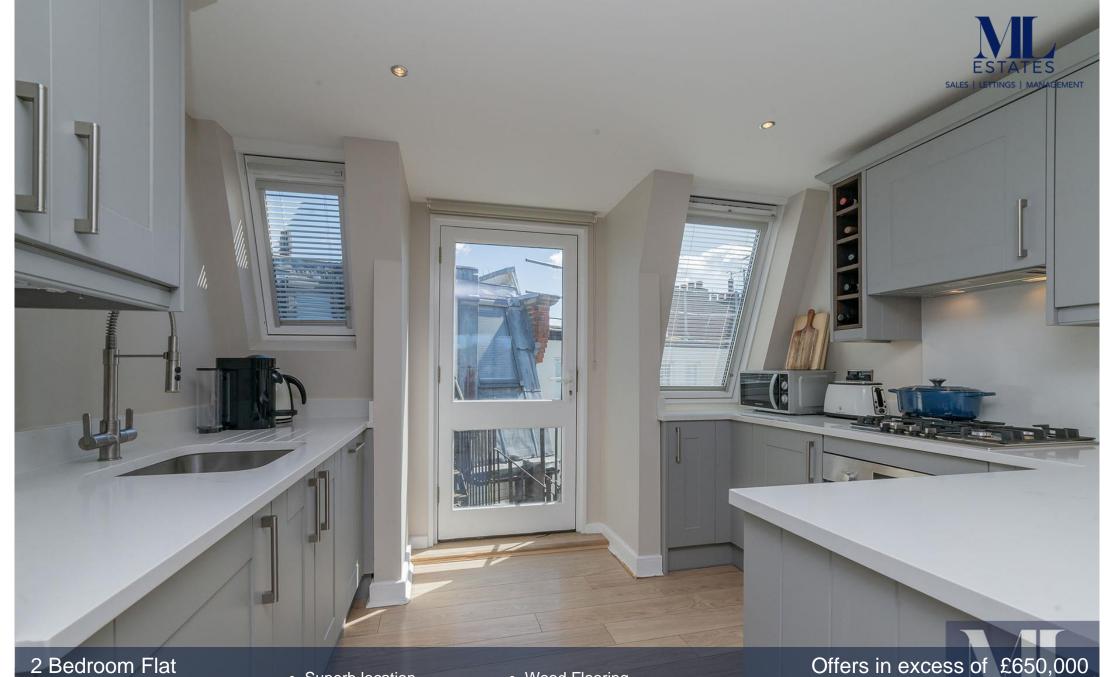

2 Bedroom Flat Glenloch Road London NW3

- Superb location
- Purpose Built Building
- Wood Flooring
- Natural Light

## OPEN HOUSE SATURDAY 27 APRIL 1-2PM BY APPOINTMENT.

This RECENTLY REFURBISHED 2 DOUBLE BEDROOM top floor apartment set within this MANSION BLOCK is flooded with natral light and is located just moments from BELSIZE PARK Northern Line station. An extremly spacious home featuring a HUGE 20' bedroom and modern fully fitted kitchen with integrated appliances. There is a large bathroom and an abundance of storage space. Glenloch Road is a quiet residential turning just off Haverstock Hill.