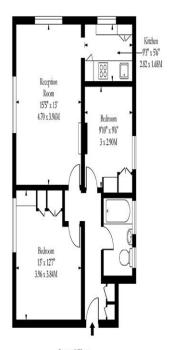

## Wiltern Court, NW2

Second Floor

Approx Gross Internal Area 648 Sq Ft - 60.20 Sq M

Measured in accordance with RICS guidelines. Every attempt is made to ensure accuracy
However all measurments are approximate.

The floor plan is illustrative purposes only and is not to scale

www.tom/sip/dogsahv.co.uk

A TWO-DOUBLE BEDROOM apartment located on the second floor of well-maintained low-rise purpose-built block within moments of Kilburn Jubilee Line station (zone 2). Overlooking the communal rear gardens this bright west facing home features a huge reception room separate kitchen modern bathroom and great storage space.