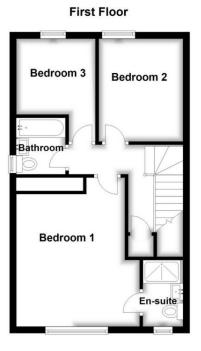

## **Ground Floor**

**Entrance Hall** 

**Downstairs Cloakroom** 

Living Room 15'10" x 12'4" (4.83m x 3.76m)

Open Kitchen Area 10'2" x 9'6" (3.10m x 2.90m)

Open Dining Area 10'2" x 9'9" (3.10m x 2.97m)

First Floor

Landing

Master Bedroom 13'4" x 12'4" (4.06m x 3.76m)

**En-Suite Shower** 

Bedroom Two 10'3" x 8'8" (3.12m x 2.64m)

Bedroom Three/Study 10'3" x 6'11" (3.12m x 2.11m)

Family Bathroom

<u>Outside</u>

Front Garden

Rear Garden

**Allocated Parking** 

These drawings are for representational purposes only. Drawn by Brian Blunder Plan produced using PlanUp.

Whilst every care is taken to ensure the accuracy of these details no responsibility for errors or misdescription can be accepted nor is any guarantee offered in respect of the property. These particulars do not constitute any part of an offer or contract.