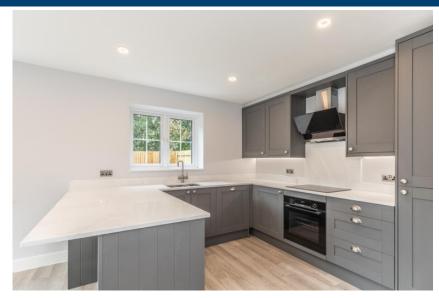

Development highlights include double aspect gardens and large open-plan kitchen/dining area designed for modern living. Upstairs there are two bedrooms, study family bathroom and en-suite to main bedroom. Bluebell Meadow is surrounded by beautiful Sussex countryside and directly backs onto the popular Cuckoo trail that takes you through woodland, open grasslands and pasture. A perfect family environment for family living and wellbeing.

## **Ground Floor**

**Entrance Hall** 

**Downstairs Cloakroom** 

Living Room 15'10" x 12'4" (4.83m x 3.76m)

Open Kitchen Area 10'2" x 9'6" (3.10m x 2.90m)

Open Dining Area 10'2" x 9'9" (3.10m x 2.97m)

First Floor