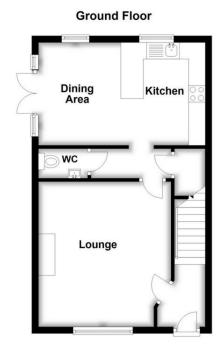

## **Room Details**

## **Ground Floor**

**Entrance Hall** 

**Downstairs Cloakroom** 

Living Room 15'10" x 12'4" (4.83m x 3.76m)

Open Kitchen Area 10'2" x 9'6" (3.10m x 2.90m)

Open Dining Area 10'2" x 9'9" (3.10m x 2.97m)

First Floor

Landing

Master Bedroom 13'4" x 12'4" (4.06m x 3.76m)

**En-Suite Shower** 

Bedroom Two 10'3" x 8'8" (3.12m x 2.64m)

Bedroom Three/Study 10'3" x 6'11" (3.12m x 2.11m)

Family Bathroom

<u>Outside</u>

Front Garden

Rear Garden

**Allocated Parking** 

These drawings are for representational purposes only. Drawn by Brian Blunder Plan produced using PlanUp.

Whilst every care is taken to ensure the accuracy of these details no responsibility for errors or misdescription can be accepted nor is any guarantee offered in respect of the property. These particulars do not constitute any part of an offer or contract.