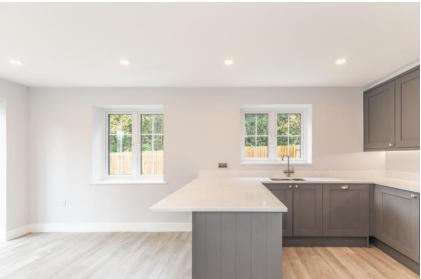

Development highlights include double aspect gardens and large open-plan kitchen/dining area designed for modern living. Upstairs there are two bedrooms, study family bathroom and en-suite to main bedroom. Bluebell Meadow is surrounded by beautiful Sussex countryside and directly backs onto the popular Cuckoo trail that takes you through woodland, open grasslands and pasture. A perfect family environment for family living and wellbeing.

## **Ground Floor**

**Entrance Hall** 

**Downstairs Cloakroom** 

Living Room 15'10" x 12'4" (4.83m x 3.76m)

Open Kitchen Area 10'2" x 9'6" (3.10m x 2.90m)

Open Dining Area 10'2" x 9'9" (3.10m x 2.97m)

First Floor