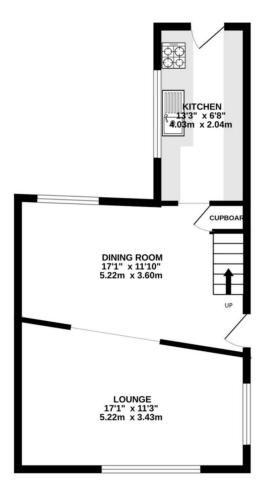

### **Description**:

Offered with no forward chain, this two-bedroom end of terrace is an excellent opportunity to get a charming starter home or a previously successful Air BnB.

Arranged over two floors, the ground floor welcomes you through the dining area and through to the galley kitchen and lounge. Stairs from the dining area take you to the two bedrooms and bathroom, there is storage in both bedrooms. Externally there is permit parking for residents and a surprise off the kitchen... The small yet perfectly formed terrace makes a lovely sunny haven to sit in privacy!