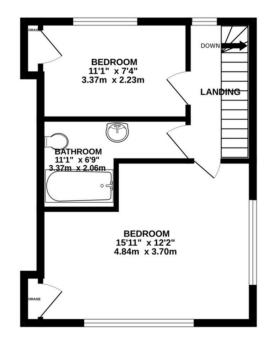

### **Description**:

Offered with no forward chain, this two-bedroom end of terrace is an excellent opportunity to get a charming starter home or a previously successful Air BnB.

Arranged over two floors, the ground floor welcomes you through the dining area and through to the galley kitchen and lounge. Stairs from the dining area take you to the two bedrooms and bathroom, there is storage in both bedrooms. Externally there is permit parking for residents and a surprise off the kitchen... The small yet perfectly formed terrace makes a lovely sunny haven to sit in privacy!

### **Opening Hours:**

Monday - Friday 9.00 - 5.30 Saturday 9.00 - 3.00

TOTAL FLOOR AREA: 799 sq.ft. (74.2 sq.m.) approx. Whilst every attempt has been made to ensure the accuracy of the floorplan contained here, measurements of doors, windows, rooms and any other items are approximate and no responsibility is taken for any error, omission or mis-statement. This plan is for illustrative purposes only and should be used as such by any prospective purchaser. The services, systems and appliances shown have not been tested and no guarantee as to their operational control or efficiency can be given. Made with Meetrops. C6223