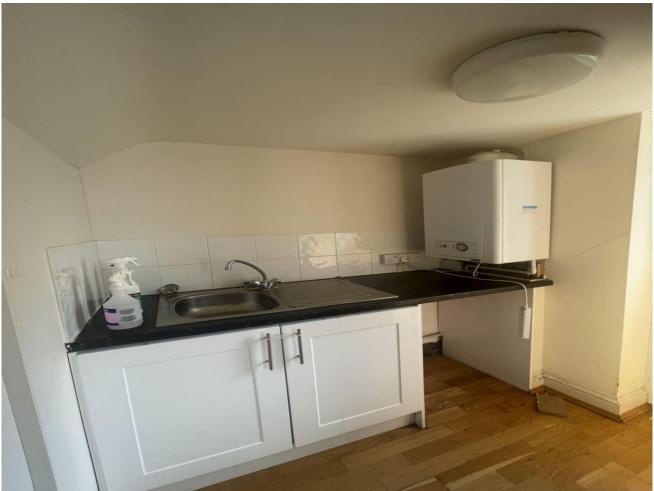

### **Description**

Motis Estates are pleased to offer this fantastic commercial unit in the heart of Folkestone Town Centre in Bouverie Square adjacent the Bus Station. The partly furnished office extends to a net internal area of 441 sq ft. The property benefits from laminate flooring, LED lighting, a gas central heating system and UPVC double glazed windows. The property benefits from two separate offices, a kitchen area and w.c.