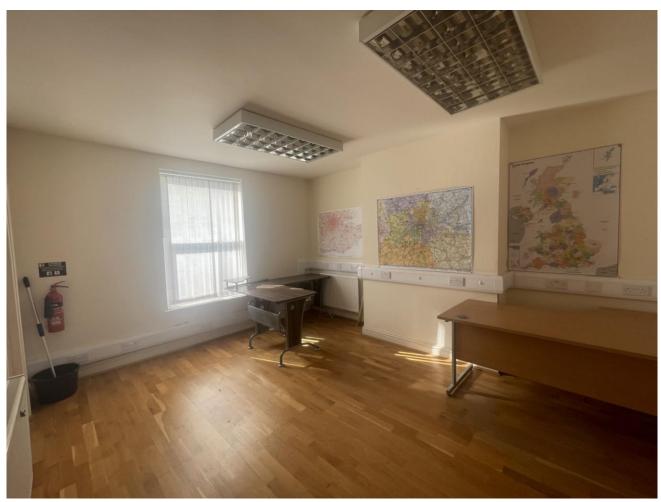

### **Description**

Motis Estates are pleased to offer this fantastic commercial unit in the heart of Folkestone Town Centre in Bouverie Square adjacent the Bus Station. The partly furnished office extends to a net internal area of 441 sq ft. The property benefits from laminate flooring, LED lighting, a gas central heating system and UPVC double glazed windows. The property benefits from two separate offices, a kitchen area and w.c.

All measurements are approx.

Sq m Sq Ft

Office 19.13 205 Office 16.25 174 Kitchen 3.46 37 Toilets 2.27 24

Total 40.9 441

We note from the Valuation Office Agency website that the premises have a Rateable Value of £6,900 and therefore underneath the threshold for small business rates relief of £12,500 RV.