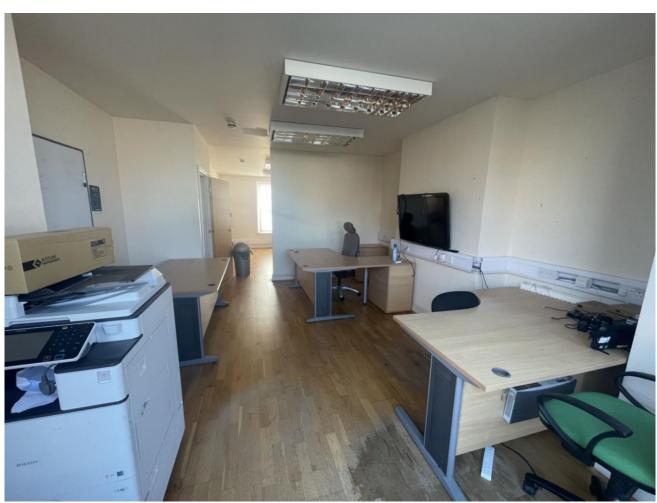

### **Description**

Motis Estates are pleased to offer this fantastic commercial unit in the heart of Folkestone Town Centre in Bouverie Square adjacent the Bus Station. The partly furnished office extends to a net internal area of 441 sq ft. The property benefits from laminate flooring, LED lighting, a gas central heating system and UPVC double glazed windows. The property benefits from two separate offices, a kitchen area and w.c.

The premises are situated in a busy location in Bouverie Square which has a mix of offices and residential flats. Many national retailers are located in the immediate vicinity, including Bouverie Place Shopping Centre nearby has Primark, Asda and New Look amongst others. Town centre car parks and the bus station are within easy reach.