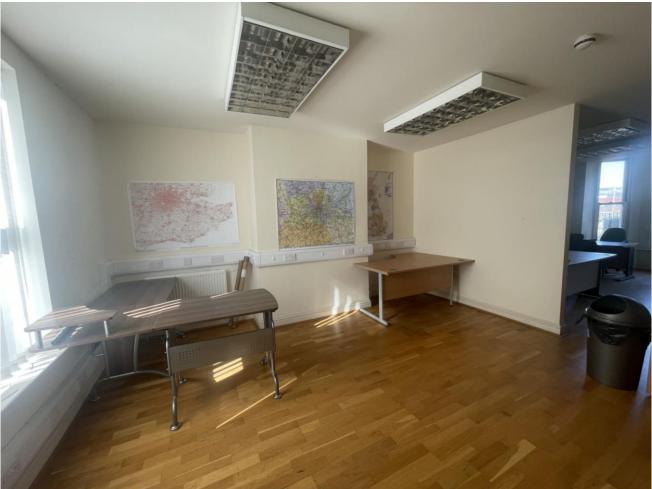

### **Description**

Motis Estates are pleased to offer this fantastic commercial unit in the heart of Folkestone Town Centre in Bouverie Square adjacent the Bus Station. The partly furnished office extends to a net internal area of 441 sq ft. The property benefits from laminate flooring, LED lighting, a gas central heating system and UPVC double glazed windows. The property benefits from two separate offices, a kitchen area and w.c.

The premises are situated in a busy location in Bouverie Square which has a mix of offices and residential flats. Many national retailers are located in the immediate vicinity, including Bouverie Place Shopping Centre nearby has Primark, Asda and New Look amongst others. Town centre car parks and the bus station are within easy reach.