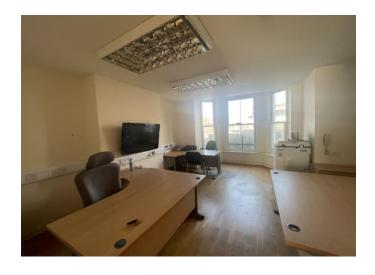

### **Description**

Motis Estates are pleased to offer this fantastic commercial unit in the heart of Folkestone Town Centre in Bouverie Square adjacent the Bus Station. The partly furnished office extends to a net internal area of 441 sq ft. The property benefits from laminate flooring, LED lighting, a gas central heating system and UPVC double glazed windows. The property benefits from two separate offices, a kitchen area and w.c.

The premises are situated in a busy location in Bouverie Square which has a mix of offices and residential flats. Many national retailers are located in the immediate vicinity, including Bouverie Place Shopping Centre nearby has Primark, Asda and New Look amongst others. Town centre car parks and the bus station are within easy reach.