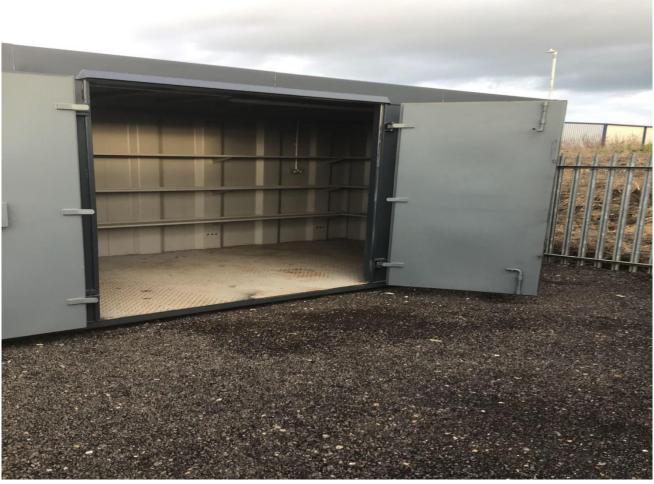

The compound is a secure site with palisade fencing with CCTV and is ideal for a builders yard or secure external storage space with use of a 20ft x 8 ft container.

Size: 2,100 sq ft

The compound and container is available on a 1 year licence agreement of £500 pcm (no VAT) with a tenant only break clause after 6 months.