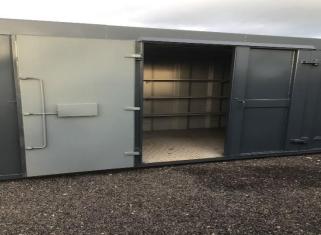

## **COMPOUND 1, PLOT 14 COLLINS ROAD**

\*\*\* OPEN STORAGE \*\*\* - An opportunity to purchase rent a secure compound of 2,100 sq ft with a 20x8 ft container for only £500 pcm located in established Mountfield Industrial Estate in New Romney.

The compound is a secure site with palisade fencing with CCTV and is ideal for a builders yard or secure external storage space with use of a 20ft x 8 ft container.

Size: 2,100 sq ft

The compound and container is available on a 1 year licence agreement of £500 pcm (no VAT) with a tenant only break clause after 6 months.