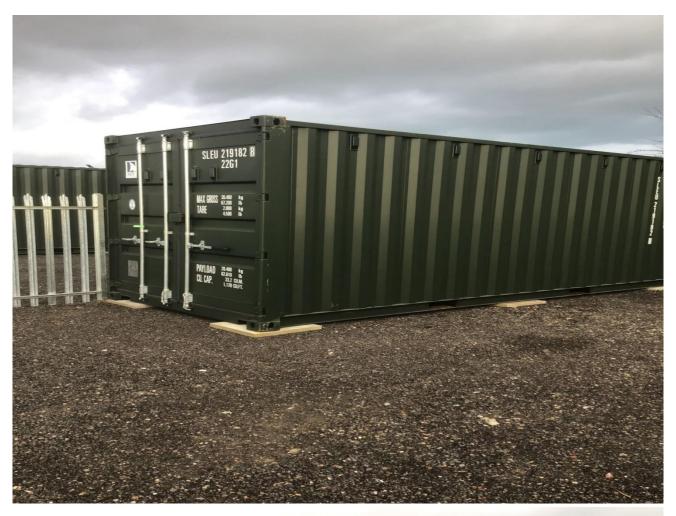

## **COMPOUND 1, PLOT 14 COLLINS ROAD**

\*\*\* OPEN STORAGE \*\*\* - An opportunity to purchase rent a secure compound of 2,100 sq ft with a 20x8 ft container for only £500 pcm located in established Mountfield Industrial Estate in New Romney.

The compound is a secure site with palisade fencing with CCTV and is ideal for a builders yard or secure external storage space with use of a 20ft x 8 ft container.

Size: 2,100 sq ft

The compound and container is available on a 1 year licence agreement of £500 pcm (no VAT) with a tenant only break clause after 6 months.