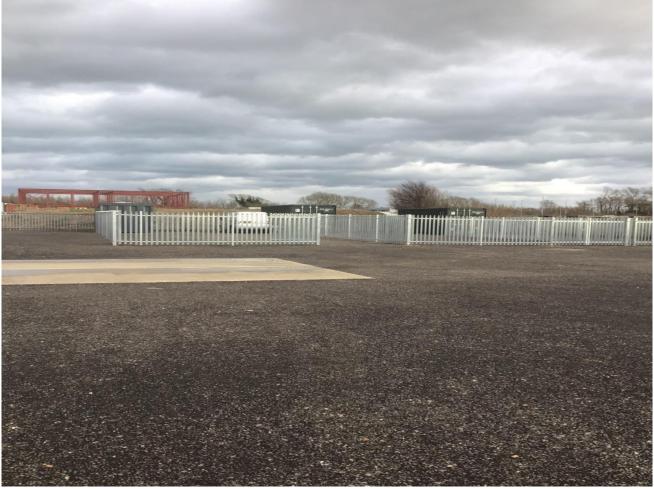

# Compound 1, Plot 14 Collins Road TN28 8LJ

Open Storage, CCTV, Container, Secure, 24/7 Access

The compound is a secure site with palisade fencing with CCTV and is ideal for a builders yard or secure external storage space with use of a 20ft x 8 ft container.

Size: 2,100 sq ft

The compound and container is available on a 1 year licence agreement of £500 pcm (no VAT) with a tenant only break clause after 6 months.