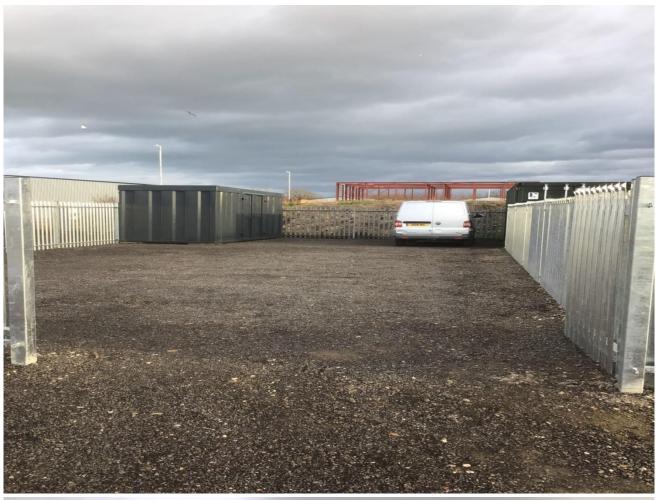

# Compound 1, Plot 14 Collins Road TN28 8LJ

Open Storage, CCTV, Container, Secure, 24/7 Access

The compound is a secure site with palisade fencing with CCTV and is ideal for a builders yard or secure external storage space with use of a 20ft x 8 ft container.

Size: 2,100 sq ft

The compound and container is available on a 1 year licence agreement of £500 pcm (no VAT) with a tenant only break clause after 6 months.