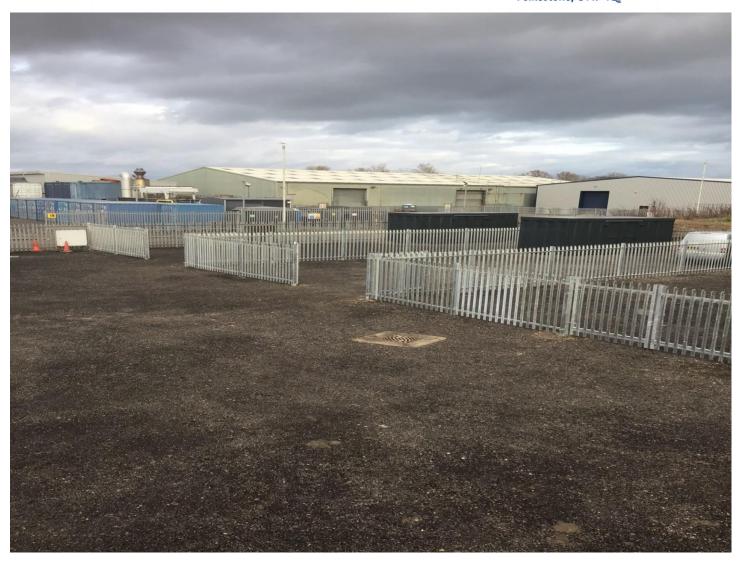

# Compound 1, Plot 14 Collins Road TN28 8LJ

Open Storage, CCTV, Container, Secure, 24/7 Access

### **Description**

The compound is situated to the south east of New Romney just off the A259 coastal road on the established Mountfield Industrial Estate. New Romney is located between Folkestone (13 miles to the east), Hastings (18 miles to the west) and Ashford (12 miles to the north). Junctions 10a and 11 of the M20 Motorway are approximately 11 and 9 miles respectively, providing access to the motorway network, Channel Tunnel and Dover Port.

The compound is a secure site with palisade fencing with CCTV and is ideal for a builders yard or secure external storage space with use of a 20ft x 8 ft container.

Size: 2,100 sq ft

The compound and container is available on a 1 year licence agreement of £500 pcm (no VAT) with a tenant only break clause after 6 months.