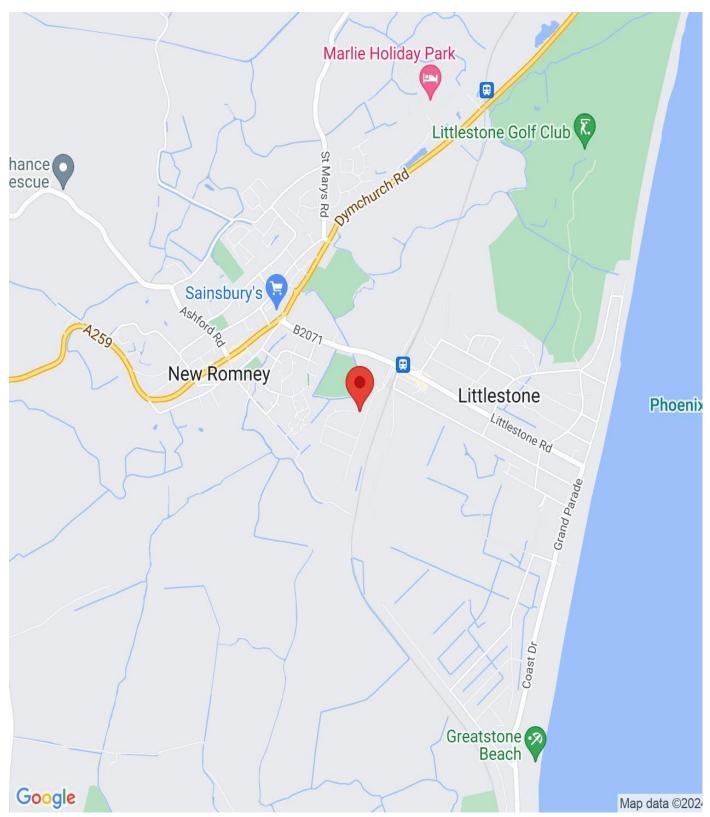

### **Description**

The compound is situated to the south east of New Romney just off the A259 coastal road on the established Mountfield Industrial Estate. New Romney is located between Folkestone (13 miles to the east), Hastings (18 miles to the west) and Ashford (12 miles to the north). Junctions 10a and 11 of the M20 Motorway are approximately 11 and 9 miles respectively, providing access to the motorway network, Channel Tunnel and Dover Port.

Postcode TN28 8LJ

**Viewings** Strictly by appointment only - Property Reference MOTIS\_005533