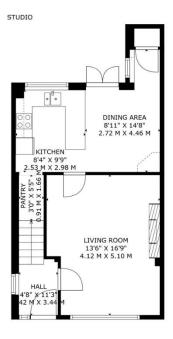

The living area features space for a comfortable seating arrangement, ideal for relaxing evenings time with loved ones. The well-appointed kitchen is equipped with modern appliances and ample counter space, making meal preparation a breeze.

Adjacent to the kitchen is a charming dining area, where you can savour home-cooked meals with a glass of something. The cottage boasts three cosy bedrooms, each offering a restful sanctuary for a peaceful night's sleep.

#### **Opening Hours:**

Monday - Friday 9.00 - 5.30 Saturday 9.00 - 3.00

GROUND FLOOR

FLOOR 1

GROSS INTERNAL AREA: 1093 sq ft, 102 m2

OVERALL TOTALS: 1093 sq ft, 102 m2 SIZES AND DIMENSIONS ARE APPROXIMATE, ACTUAL MAY VARY