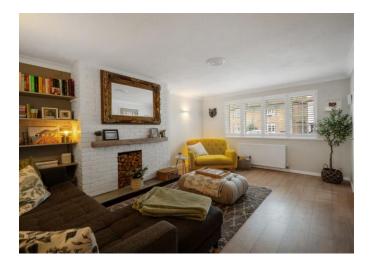

The living area features space for a comfortable seating arrangement, ideal for relaxing evenings time with loved ones. The well-appointed kitchen is equipped with modern appliances and ample counter space, making meal preparation a breeze.