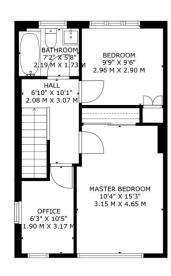

Adjacent to the kitchen is a charming dining area, where you can savour home-cooked meals with a glass of something. The cottage boasts three cosy bedrooms, each offering a restful sanctuary for a peaceful night's sleep.

Currently the third bedroom is used as a home office making work from home lovely.

Outside, a spacious patio beckons you to unwind in the summer months, it's the perfect spot for al fresco dining, morning coffee, or simply basking in the sunshine.

#### **Opening Hours:**

Monday - Friday 9.00 - 5.30 Saturday 9.00 - 3.00

GROUND FLOOR

FLOOR 1

GROSS INTERNAL AREA: 1093 sq ft, 102 m2

OVERALL TOTALS: 1093 sq ft, 102 m2 SIZES AND DIMENSIONS ARE APPROXIMATE, ACTUAL MAY VARY