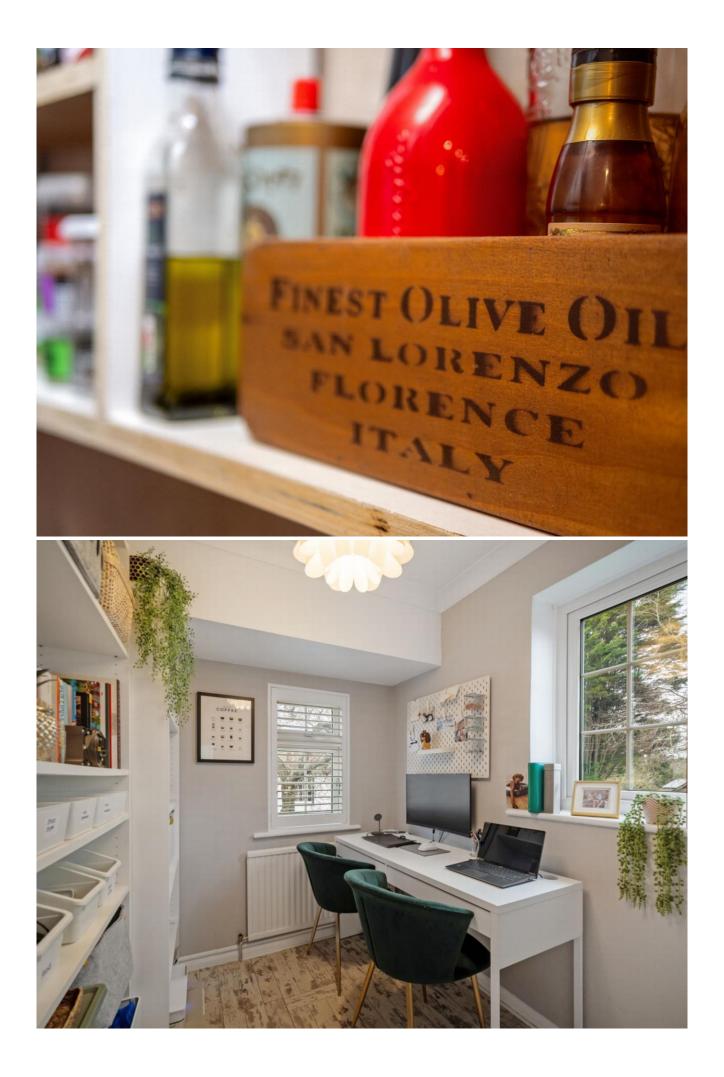

Currently the third bedroom is used as a home office making work from home lovely.

Outside, a spacious patio beckons you to unwind in the summer months, it's the perfect spot for al fresco dining, morning coffee, or simply basking in the sunshine.