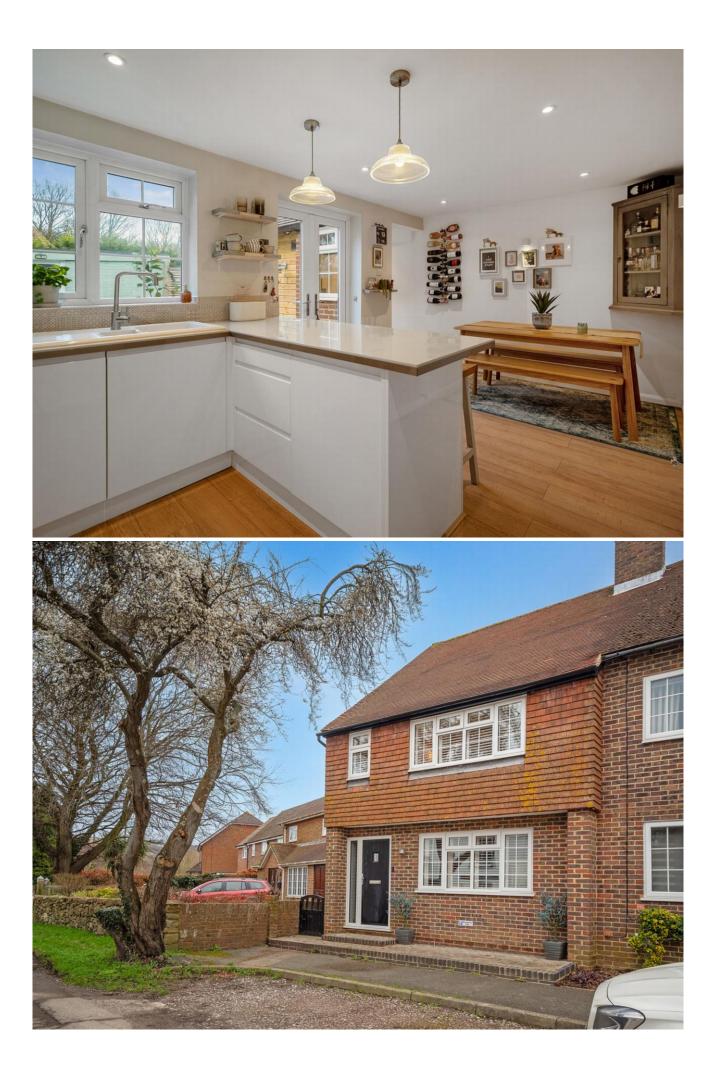

The living area features space for a comfortable seating arrangement, ideal for relaxing evenings time with loved ones. The well-appointed kitchen is equipped with modern appliances and ample counter space, making meal preparation a breeze.

Adjacent to the kitchen is a charming dining area, where you can savour home-cooked meals with a glass of something. The cottage boasts three cosy bedrooms, each offering a restful sanctuary for a peaceful night's sleep.