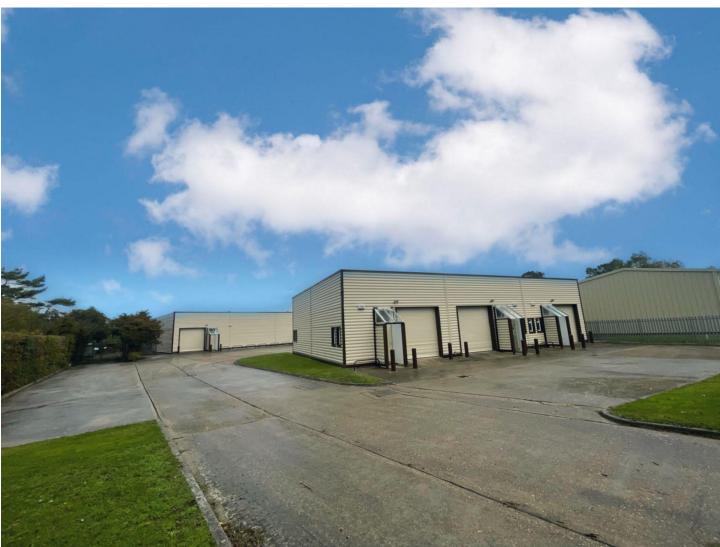

#### Freehold , Vacant Possession , Ideal Investment

\*\*\* Owner Occupiers and Investors \*\*\*

\*\*\* Last one Remaining \*\*\*

The property is situated to the south east of New Romney just off the A259 coastal road on the established Mountfield Industrial Estate. New Romney is located between Folkestone (13 miles to the east), Hastings (18 miles to the west) and Ashford (12 miles to the north). Junctions 10a and 11 of the M20 Motorway are approximately 11 and 9 miles respectively, providing access to the motorway network, Channel Tunnel and Dover Port.

The property is an industrial unit on a Freehold title of 490 sq ft with parking in front of the unit and ample visitor parking. The unit benefits from a new electric roller shutter and three phase electricity.