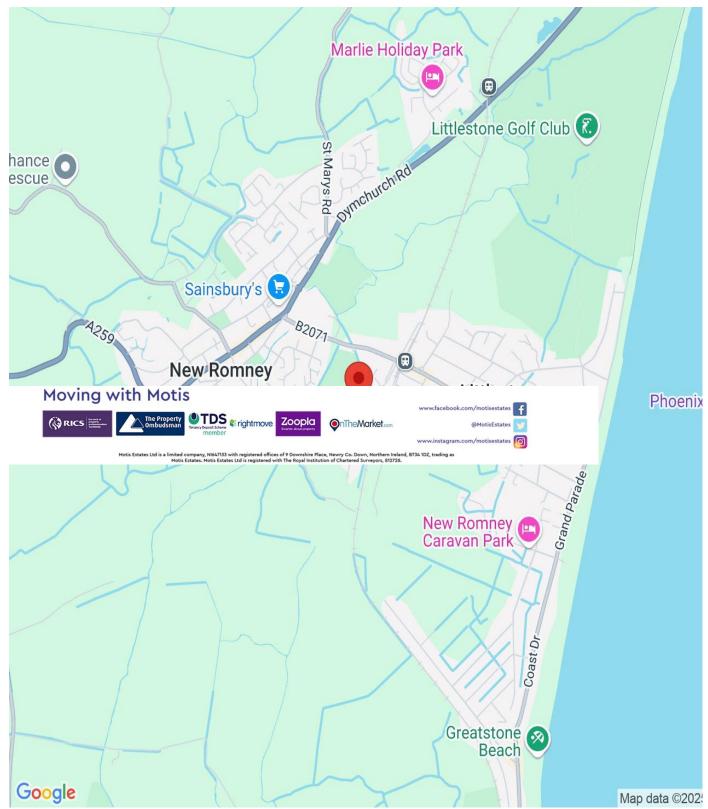

## 2b Learoyd Road New Romney TN28 8XU

#### Freehold , Vacant Possession , Ideal Investment

\*\*\* Owner Occupiers and Investors \*\*\*

\*\*\* Last one Remaining \*\*\*

The property is situated to the south east of New Romney just off the A259 coastal road on the established Mountfield Industrial Estate. New Romney is located between Folkestone (13 miles to the east), Hastings (18 miles to the west) and Ashford (12 miles to the north). Junctions 10a and 11 of the M20 Motorway are approximately 11 and 9 miles respectively, providing access to the motorway network, Channel Tunnel and Dover Port.