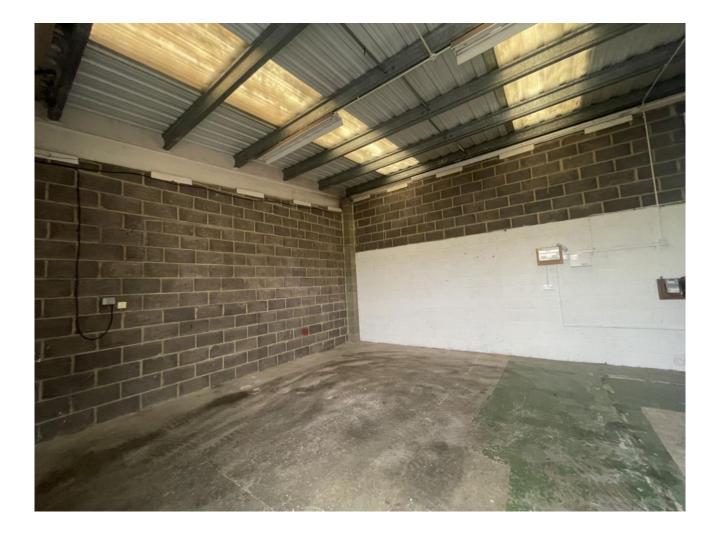

The property is an industrial unit on a Freehold title of 490 sq ft with parking in front of the unit and ample visitor parking. The unit benefits from a new electric roller shutter and three phase electricity.

The property has been refurbished recently with new lighting, new windows installed, brand new w/c and new alarm system installed by Ashe Alarms.

Eaves Height - Approx. 4.3m

Size: 490 sq ft

Price: £110,000