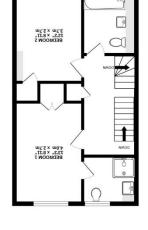

GBONND ETOOR 721 ETOOR 121 ETOOR 121 ETOOR 121 ETOOR 121 ETOOR 122 ETOOR 122 ETOOR 123 ETOOR 12

- Five Bedroom Townhouse
- Newly Fitted Kitchen With Integrated Appliances
- Access To Residents Only Gym
- EPC Rating G