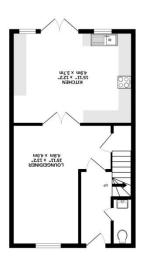

GBONND ETOOR 721 ETOOR 121 ETOOR 121 ETOOR 121 ETOOR 121 ETOOR 122 ETOOR 122 ETOOR 123 ETOOR 12

- Five Bedroom Townhouse
- Newly Fitted Kitchen With Integrated Appliances
- Access To Residents Only Gym
- EPC Rating G

Upon entering, you'll be greeted by a bright and airy hallway that leads to a generous living area, perfect for entertaining guests or enjoying family time. The contemporary kitchen boasts high-quality fittings and ample storage, making it a joy to cook and gather. Each of the five bedrooms offers ample space and flexibility, as well as two en-suites, catering to a range of needs whether for hosting guests, creating a home office, or providing room for a growing family.