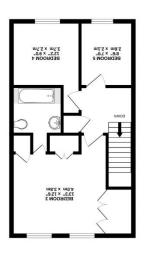

www.motis-estates.com

01303 212020 sales@motis-estates.com

Suite 1-2, Motis Business Centre Cheriton High St Folkestone CT19 4QJ

> SIT@M STATES

Makes with the presence of the

2ND FLOOR 447 sq.ft. (41.6 sq.m.) approx

GBONND ETOOR 721 ETOOR 121 ETOOR 121 ETOOR 121 ETOOR 121 ETOOR 122 ETOOR 122 ETOOR 123 ETOOR 12

- Five Bedroom Townhouse
- Newly Fitted Kitchen With Integrated Appliances
- Access To Residents Only Gym
- EPC Rating G