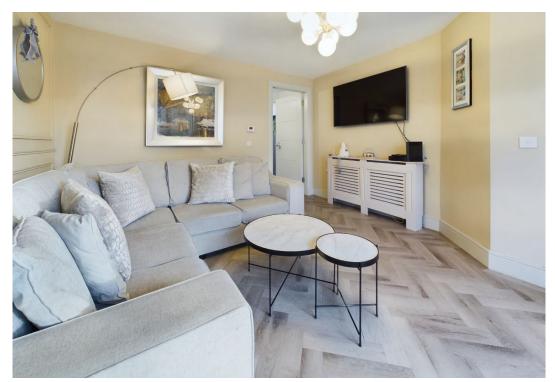

## Offers Over £235,000

Girvan Terrace, built by Robertson Homes, is finished to a high specification throughout and is sure to impress those searching for a 3bedroom home. The entrance hallway leads to the bright spacious lounge, flooded with natural light from the floor to ceiling windows. Herringbone Amtico flooring flows throughout the ground floor. The dining kitchen is finished with high specification cabinets and integral appliances, French doors lead out to the garden. Also on the ground floor is a large cupboard and wc which is finished with tiled flooring. On the upper floor there are 3 bedrooms. To the front of the home is the main bedroom which benefits from en-suite shower room and built-in wardrobes with mirrored doors, there is also a large cupboard which is built over the stairs. The remaining two bedrooms are an excellent double and single. The bathroom is fitted with modern suite with half wall tiling. The rear garden is laid to artificial turf and decking.