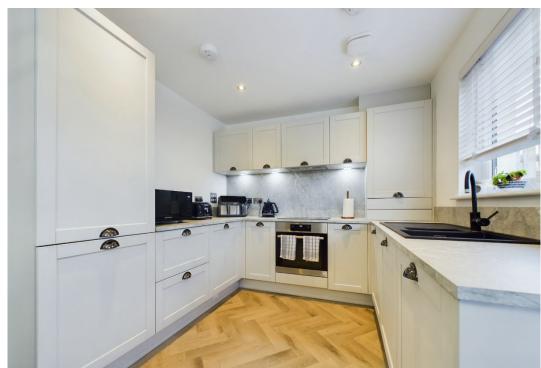

## Offers Over £235,000

Girvan Terrace, built by Robertson Homes, is finished to a high specification throughout and is sure to impress those searching for a 3bedroom home. The entrance hallway leads to the bright spacious lounge, flooded with natural light from the floor to ceiling windows. Herringbone Amtico flooring flows throughout the ground floor. The dining kitchen is finished with high specification cabinets and integral appliances, French doors lead out to the garden. Also on the ground floor is a large cupboard and wc which is finished with tiled flooring. On the upper floor there are 3 bedrooms. To the front of the home is the main bedroom which benefits from en-suite shower room and built-in wardrobes with mirrored doors, there is also a large cupboard which is built over the stairs. The remaining two bedrooms are an excellent double and single. The bathroom is fitted with modern suite with half wall tiling. The rear garden is laid to artificial turf and decking.