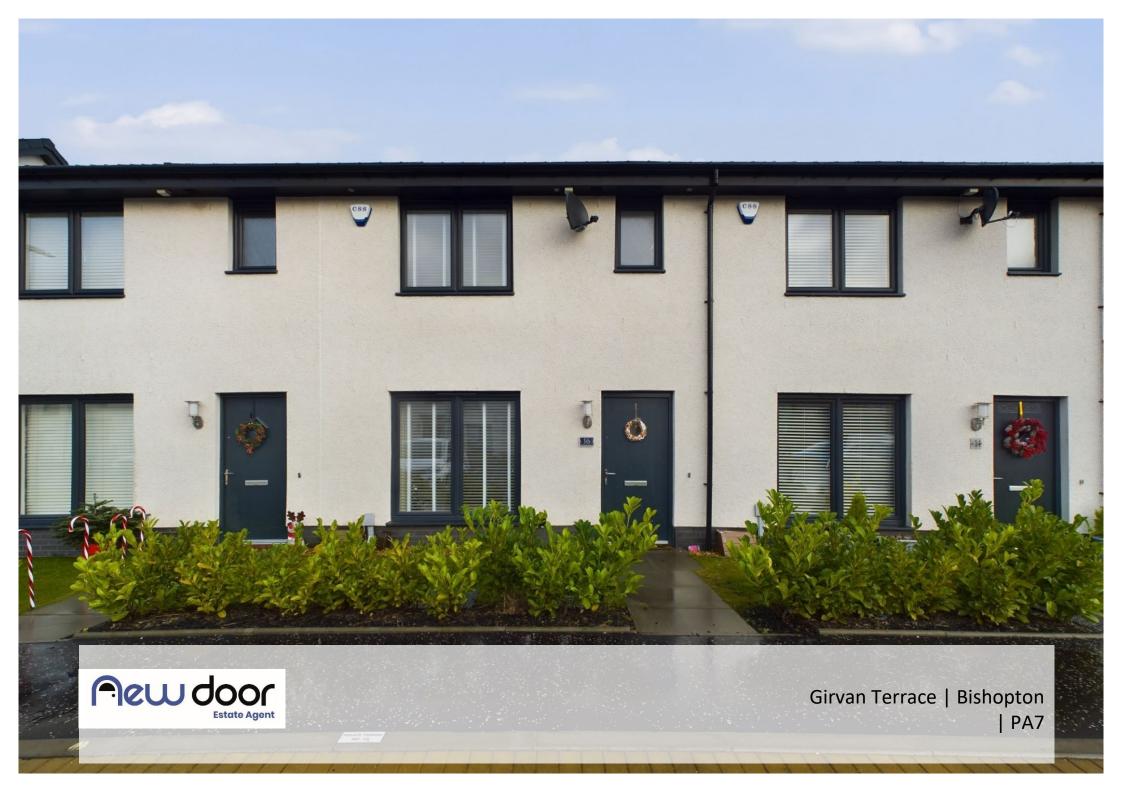

## Treat yourself this Christmas to this fabulous, terraced home finished to a high specification

Finished to a high specification throughout | Spacious stunning family home | Dining kitchen with integral appliances | Excellent for commuters | Enclosed low maintenance garden | 2 Allocated parking spaces and visitors spaces.

## Offers Over £235,000

Girvan Terrace, built by Robertson Homes, is finished to a high specification throughout and is sure to impress those searching for a 3bedroom home. The entrance hallway leads to the bright spacious lounge, flooded with natural light from the floor to ceiling windows. Herringbone Amtico flooring flows throughout the ground floor. The dining kitchen is finished with high specification cabinets and integral appliances, French doors lead out to the garden. Also on the ground floor is a large cupboard and wc which is finished with tiled flooring. On the upper floor there are 3 bedrooms. To the front of the home is the main bedroom which benefits from en-suite shower room and built-in wardrobes with mirrored doors, there is also a large cupboard which is built over the stairs. The remaining two bedrooms are an excellent double and single. The bathroom is fitted with modern suite with half wall tiling. The rear garden is laid to artificial turf and decking.