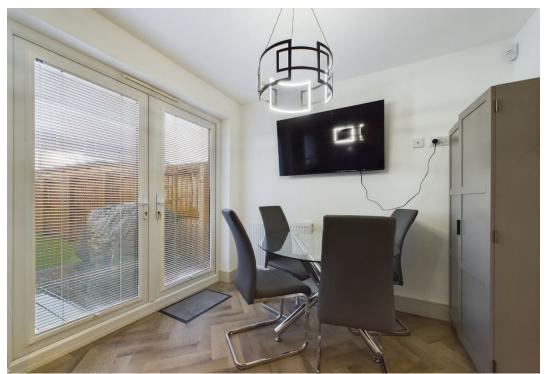

## Offers Over £235,000

Girvan Terrace, built by Robertson Homes, is finished to a high specification throughout and is sure to impress those searching for a 3bedroom home. The entrance hallway leads to the bright spacious lounge, flooded with natural light from the floor to ceiling windows. Herringbone Amtico flooring flows throughout the ground floor. The dining kitchen is finished with high specification cabinets and integral appliances, French doors lead out to the garden. Also on the ground floor is a large cupboard and wc which is finished with tiled flooring. On the upper floor there are 3 bedrooms. To the front of the home is the main bedroom which benefits from en-suite shower room and built-in wardrobes with mirrored doors, there is also a large cupboard which is built over the stairs. The remaining two bedrooms are an excellent double and single. The bathroom is fitted with modern suite with half wall tiling. The rear garden is laid to artificial turf and decking.