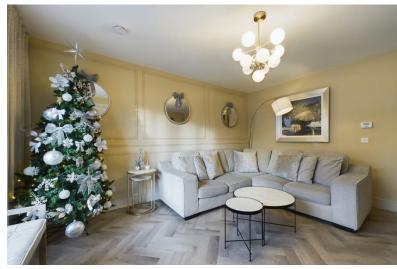

## Offers Over £235,000

Girvan Terrace, built by Robertson Homes, is finished to a high specification throughout and is sure to impress those searching for a 3bedroom home. The entrance hallway leads to the bright spacious lounge, flooded with natural light from the floor to ceiling windows. Herringbone Amtico flooring flows throughout the ground floor. The dining kitchen is finished with high specification cabinets and integral appliances, French doors lead out to the garden. Also on the ground floor is a large cupboard and wc which is finished with tiled flooring. On the upper floor there are 3 bedrooms. To the front of the home is the main bedroom which benefits from en-suite shower room and built-in wardrobes with mirrored doors, there is also a large cupboard which is built over the stairs. The remaining two bedrooms are an excellent double and single. The bathroom is fitted with modern suite with half wall tiling. The rear garden is laid to artificial turf and decking.