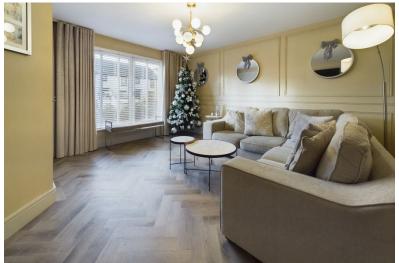

## Offers Over £235,000

Girvan Terrace, built by Robertson Homes, is finished to a high specification throughout and is sure to impress those searching for a 3bedroom home. The entrance hallway leads to the bright spacious lounge, flooded with natural light from the floor to ceiling windows. Herringbone Amtico flooring flows throughout the ground floor. The dining kitchen is finished with high specification cabinets and integral appliances, French doors lead out to the garden. Also on the ground floor is a large cupboard and wc which is finished with tiled flooring. On the upper floor there are 3 bedrooms. To the front of the home is the main bedroom which benefits from en-suite shower room and built-in wardrobes with mirrored doors, there is also a large cupboard which is built over the stairs. The remaining two bedrooms are an excellent double and single. The bathroom is fitted with modern suite with half wall tiling. The rear garden is laid to artificial turf and decking.