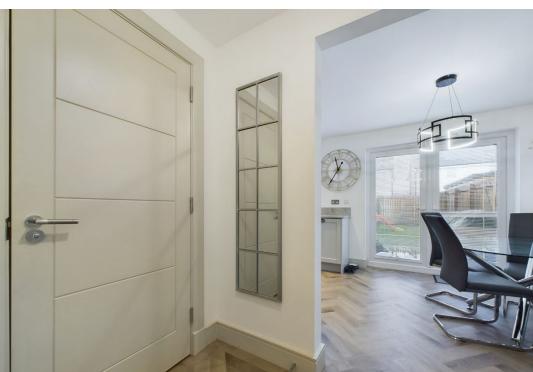

## Offers Over £235,000

Girvan Terrace, built by Robertson Homes, is finished to a high specification throughout and is sure to impress those searching for a 3bedroom home. The entrance hallway leads to the bright spacious lounge, flooded with natural light from the floor to ceiling windows. Herringbone Amtico flooring flows throughout the ground floor. The dining kitchen is finished with high specification cabinets and integral appliances, French doors lead out to the garden. Also on the ground floor is a large cupboard and wc which is finished with tiled flooring. On the upper floor there are 3 bedrooms. To the front of the home is the main bedroom which benefits from en-suite shower room and built-in wardrobes with mirrored doors, there is also a large cupboard which is built over the stairs. The remaining two bedrooms are an excellent double and single. The bathroom is fitted with modern suite with half wall tiling. The rear garden is laid to artificial turf and decking.