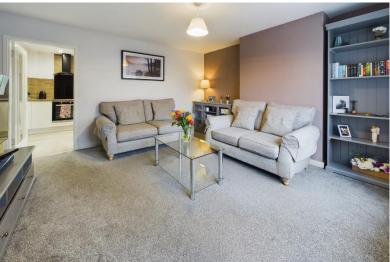

## Offers over £140,000

Kingswood Road is perfect for first time buyers and those looking to downsize. The home sits on a corner plot and has an open outlook to the front. We are sure you are going to be impressed both inside and out so arrange your viewing today. The lounge is to the font of the home overlooking the garden. The kitchen diner is fitted with a modern kitchen and has amle space for table and chairs. Off the kitchen is the rear hallway which has large storage cupboard and door leading to the rear garden. On the upper floor are 2 double bedrooms both with built-in storage. The modern 3-piece bathroom has shower over the bath. Externally the home sits on a corner plot which is laid mainly to lawn. There is driveway which leads to timber garage. The home is within walking distance to both shops and Bishopton primary school