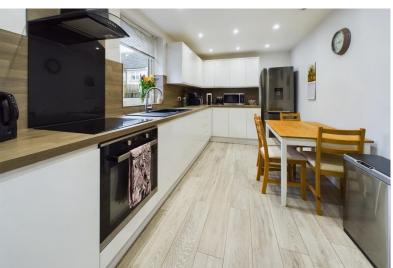

## Offers over £140,000

Kingswood Road is perfect for first time buyers and those looking to downsize. The home sits on a corner plot and has an open outlook to the front. We are sure you are going to be impressed both inside and out so arrange your viewing today. The lounge is to the font of the home overlooking the garden. The kitchen diner is fitted with a modern kitchen and has amle space for table and chairs. Off the kitchen is the rear hallway which has large storage cupboard and door leading to the rear garden. On the upper floor are 2 double bedrooms both with built-in storage. The modern 3-piece bathroom has shower over the bath. Externally the home sits on a corner plot which is laid mainly to lawn. There is driveway which leads to timber garage. The home is within walking distance to both shops and Bishopton primary school