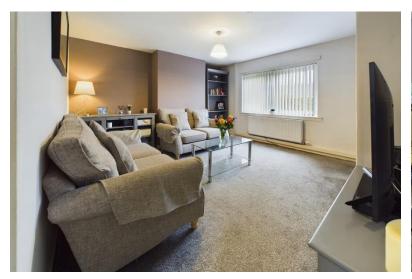

## Offers over £140,000

Kingswood Road is perfect for first time buyers and those looking to downsize. The home sits on a corner plot and has an open outlook to the front. We are sure you are going to be impressed both inside and out so arrange your viewing today. The lounge is to the font of the home overlooking the garden. The kitchen diner is fitted with a modern kitchen and has amle space for table and chairs. Off the kitchen is the rear hallway which has large storage cupboard and door leading to the rear garden. On the upper floor are 2 double bedrooms both with built-in storage. The modern 3-piece bathroom has shower over the bath. Externally the home sits on a corner plot which is laid mainly to lawn. There is driveway which leads to timber garage. The home is within walking distance to both shops and Bishopton primary school