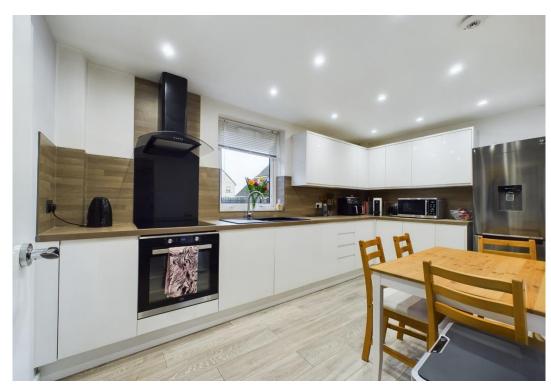

## Offers over £140,000

Kingswood Road is perfect for first time buyers and those looking to downsize. The home sits on a corner plot and has an open outlook to the front. We are sure you are going to be impressed both inside and out so arrange your viewing today. The lounge is to the font of the home overlooking the garden. The kitchen diner is fitted with a modern kitchen and has amle space for table and chairs. Off the kitchen is the rear hallway which has large storage cupboard and door leading to the rear garden. On the upper floor are 2 double bedrooms both with built-in storage. The modern 3-piece bathroom has shower over the bath. Externally the home sits on a corner plot which is laid mainly to lawn. There is driveway which leads to timber garage. The home is within walking distance to both shops and Bishopton primary school