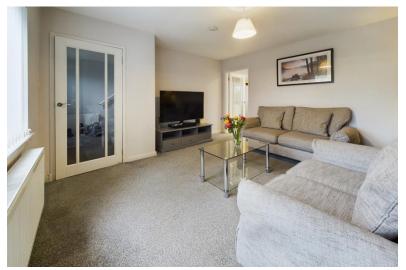

## Offers over £140,000

Kingswood Road is perfect for first time buyers and those looking to downsize. The home sits on a corner plot and has an open outlook to the front. We are sure you are going to be impressed both inside and out so arrange your viewing today. The lounge is to the font of the home overlooking the garden. The kitchen diner is fitted with a modern kitchen and has amle space for table and chairs. Off the kitchen is the rear hallway which has large storage cupboard and door leading to the rear garden. On the upper floor are 2 double bedrooms both with built-in storage. The modern 3-piece bathroom has shower over the bath. Externally the home sits on a corner plot which is laid mainly to lawn. There is driveway which leads to timber garage. The home is within walking distance to both shops and Bishopton primary school