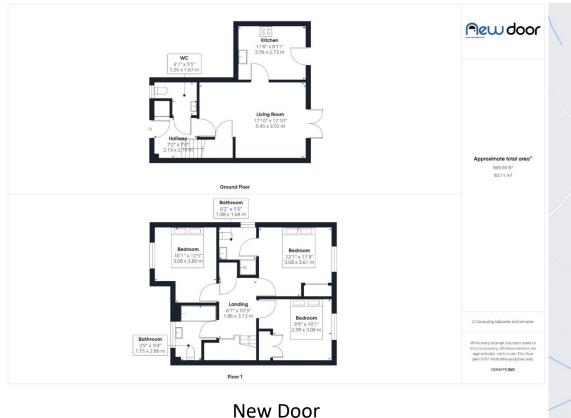

## Offers over £265,000 | Freehold

Whitemoss Way is a well-proportioned 3-bedroom semi-detached home which is in walk-in condition. The home is close to the central pond, and walking distance to shops, school, and the train station. The home has a bright welcoming entrance hall with cupboard and WC. To the rear of the home is the spacious lounge with french doors leading out to the garden. Off the lounge is the kitchen which has a array of wall floor mounted cabinets and fully integrated appliances. On the upper floor off the spacious landing is 3 double bedrooms the main bedroom also boasts built-in wardrobes and ensuite shower room. The family bathroom is fully wall tiled with shower over the bath. The front of the home is laid to double monobloc drive which leads to the integral garage. There is side gated access which leads to the private garden which is laid to artificial grass with large patio and decked area to make the most of the sun all day.