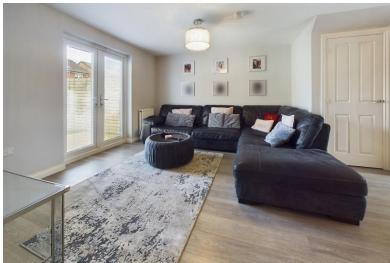

## Offers over £265,000 | Freehold

Whitemoss Way is a well-proportioned 3-bedroom semi-detached home which is in walk-in condition. The home is close to the central pond, and walking distance to shops, school, and the train station. The home has a bright welcoming entrance hall with cupboard and WC. To the rear of the home is the spacious lounge with french doors leading out to the garden. Off the lounge is the kitchen which has a array of wall floor mounted cabinets and fully integrated appliances. On the upper floor off the spacious landing is 3 double bedrooms the main bedroom also boasts built-in wardrobes and ensuite shower room. The family bathroom is fully wall tiled with shower over the bath. The front of the home is laid to double monobloc drive which leads to the integral garage. There is side gated access which leads to the private garden which is laid to artificial grass with large patio and decked area to make the most of the sun all day.