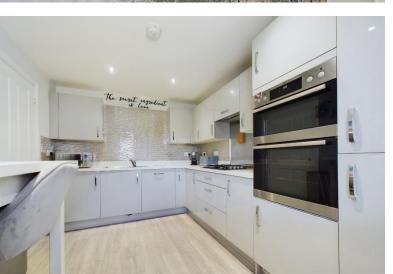

## Offers over £265,000 | Freehold

Whitemoss Way is a well-proportioned 3-bedroom semi-detached home which is in walk-in condition. The home is close to the central pond, and walking distance to shops, school, and the train station. The home has a bright welcoming entrance hall with cupboard and WC. To the rear of the home is the spacious lounge with french doors leading out to the garden. Off the lounge is the kitchen which has a array of wall floor mounted cabinets and fully integrated appliances. On the upper floor off the spacious landing is 3 double bedrooms the main bedroom also boasts built-in wardrobes and ensuite shower room. The family bathroom is fully wall tiled with shower over the bath. The front of the home is laid to double monobloc drive which leads to the integral garage. There is side gated access which leads to the private garden which is laid to artificial grass with large patio and decked area to make the most of the sun all day.