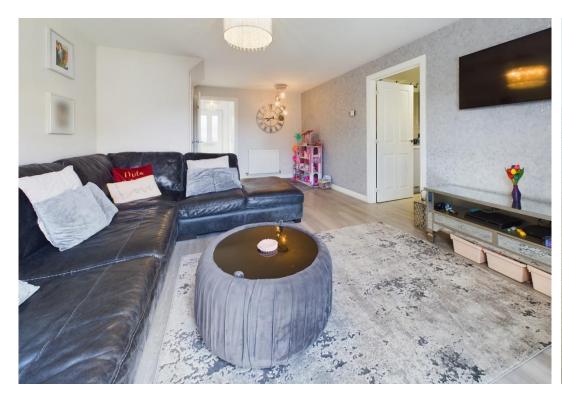

## Offers over £265,000 | Freehold

Whitemoss Way is a well-proportioned 3-bedroom semi-detached home which is in walk-in condition. The home is close to the central pond, and walking distance to shops, school, and the train station. The home has a bright welcoming entrance hall with cupboard and WC. To the rear of the home is the spacious lounge with french doors leading out to the garden. Off the lounge is the kitchen which has a array of wall floor mounted cabinets and fully integrated appliances. On the upper floor off the spacious landing is 3 double bedrooms the main bedroom also boasts built-in wardrobes and ensuite shower room. The family bathroom is fully wall tiled with shower over the bath. The front of the home is laid to double monobloc drive which leads to the integral garage. There is side gated access which leads to the private garden which is laid to artificial grass with large patio and decked area to make the most of the sun all day.