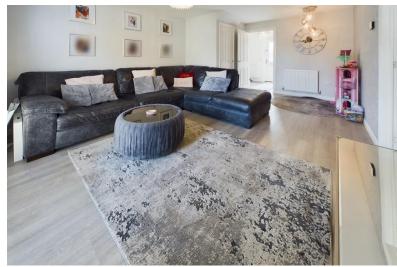

## Offers over £265,000 | Freehold

Whitemoss Way is a well-proportioned 3-bedroom semi-detached home which is in walk-in condition. The home is close to the central pond, and walking distance to shops, school, and the train station. The home has a bright welcoming entrance hall with cupboard and WC. To the rear of the home is the spacious lounge with french doors leading out to the garden. Off the lounge is the kitchen which has a array of wall floor mounted cabinets and fully integrated appliances. On the upper floor off the spacious landing is 3 double bedrooms the main bedroom also boasts built-in wardrobes and ensuite shower room. The family bathroom is fully wall tiled with shower over the bath. The front of the home is laid to double monobloc drive which leads to the integral garage. There is side gated access which leads to the private garden which is laid to artificial grass with large patio and decked area to make the most of the sun all day.