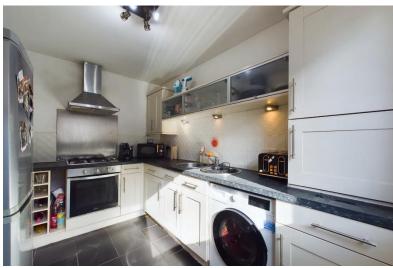

## Offers Over £99,000 | Freehold

Saucel Place is a modern first floor apartment perfect for first time buyers or investors. Located in the heart of Paisley the flat is close to all the amenities that Paisley has to offer and is only a short walk to both Canal Street and Gilmour Street train stations. Located on the first floor the flat is bright an airy throughout. The lounge is an excellent space with room for both lounge furniture and a dining table. Off the lounge is the kitchen which has a range of wall and floor cabinets and space for washing machine and fridge freezer. The bedrooms are both doubles and they benefit from built-in fitted wardrobes. The bathroom is partially tiled and has shower fitted over the bath. The flat also benefits from modern double glazing, secure entry system and residents parking.