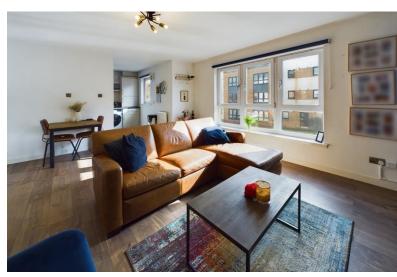

## Offers Over £99,000 | Freehold

Saucel Place is a modern first floor apartment perfect for first time buyers or investors. Located in the heart of Paisley the flat is close to all the amenities that Paisley has to offer and is only a short walk to both Canal Street and Gilmour Street train stations. Located on the first floor the flat is bright an airy throughout. The lounge is an excellent space with room for both lounge furniture and a dining table. Off the lounge is the kitchen which has a range of wall and floor cabinets and space for washing machine and fridge freezer. The bedrooms are both doubles and they benefit from built-in fitted wardrobes. The bathroom is partially tiled and has shower fitted over the bath. The flat also benefits from modern double glazing, secure entry system and residents parking.