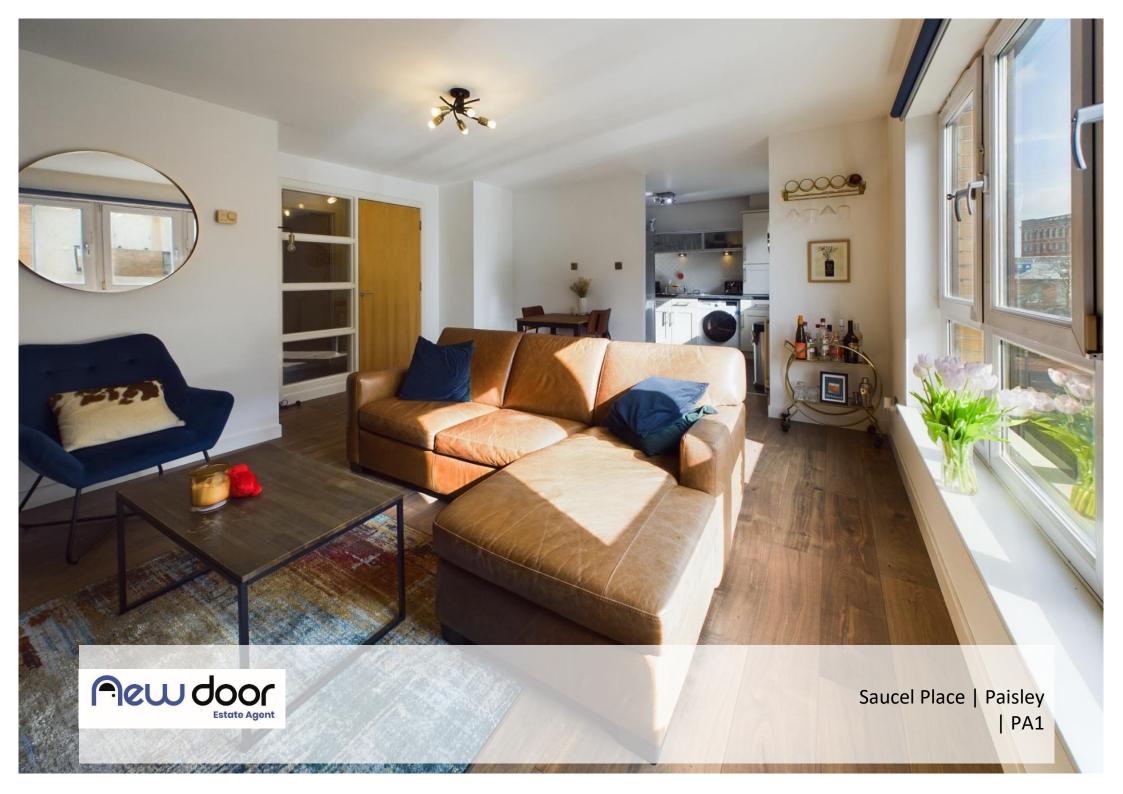

## Saucel Place is a modern first floor apartment perfect for first time buyers or investors.

Modern 1st floor flat | 2 Double Bedrooms both with fitted wardrobes | Spacious lounge diner | Residents parking | Secure entry system | Double Glazing /Gas central heating

## Offers Over £99,000 | Freehold

Saucel Place is a modern first floor apartment perfect for first time buyers or investors. Located in the heart of Paisley the flat is close to all the amenities that Paisley has to offer and is only a short walk to both Canal Street and Gilmour Street train stations. Located on the first floor the flat is bright an airy throughout. The lounge is an excellent space with room for both lounge furniture and a dining table. Off the lounge is the kitchen which has a range of wall and floor cabinets and space for washing machine and fridge freezer. The bedrooms are both doubles and they benefit from built-in fitted wardrobes. The bathroom is partially tiled and has shower fitted over the bath. The flat also benefits from modern double glazing, secure entry system and residents parking.