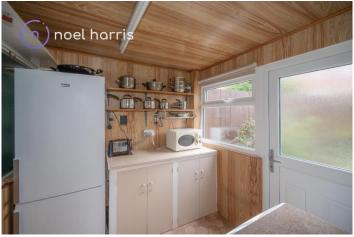

## **Breakfasting kitchen**

With radiator. Fitted units with laminated work surfaces, integrated gas hob and electric oven.

## **Utlity room**

With plumbing for washing machine and space for fridge freezer. Double glazed door to rear garden. Door to garage.