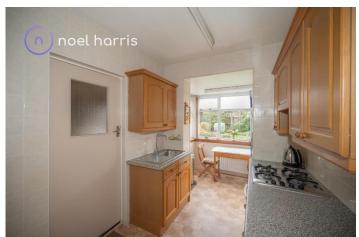

## **Breakfasting kitchen**

With radiator. Fitted units with laminated work surfaces, integrated gas hob and electric oven.

## **Utlity room**

With plumbing for washing machine and space for fridge freezer. Double glazed door to rear garden. Door to garage.