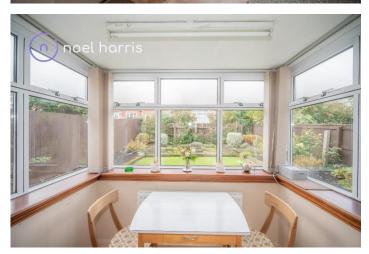

### Dining room (rear)

With radiator, gas fire, original dresser and coving. Lovely outlook into rear garden.