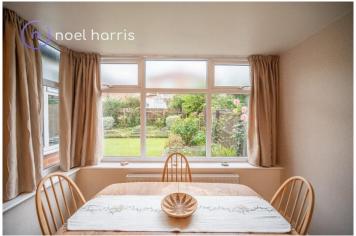

### Dining room (rear)

With radiator, gas fire, original dresser and coving. Lovely outlook into rear garden.