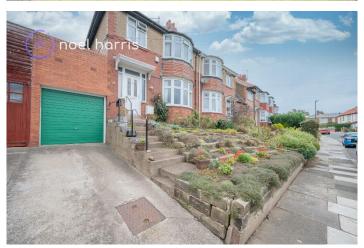

# Offers Over £360,000 Dene Grove, South Gosforth, NE3

- · Elevated position with good
- Good natural light throughout
- Well kept gardens front and rear
  No onward chain
- Gas central heating
- Cavity wall insulation

- Double glazing
- Loft insulated to 270mm
- Very sought after area

Noel Harris Residential Sales is delighted to present this wonderful three-bedroom 1930's family home. The property enjoys an elevated position and offers lovely views of the surrounding area, including Jesmond Dene and Paddy Freeman's park beyond. This much-loved family home is now ready for new owners to add their own personal tastes. The property benefits from an energy rating of C and features a Worcester Bosch gas condensing boiler, cavity wall insulation, loft insulation measuring 270mm, and double glazing. Externally, the property features well kept gardens to the front and rear, and a driveway leading to a garage with overhead storage space. Council tax band C. Freehold. The property is offered with no chain.

## Dene Grove, South Gosforth, NE3