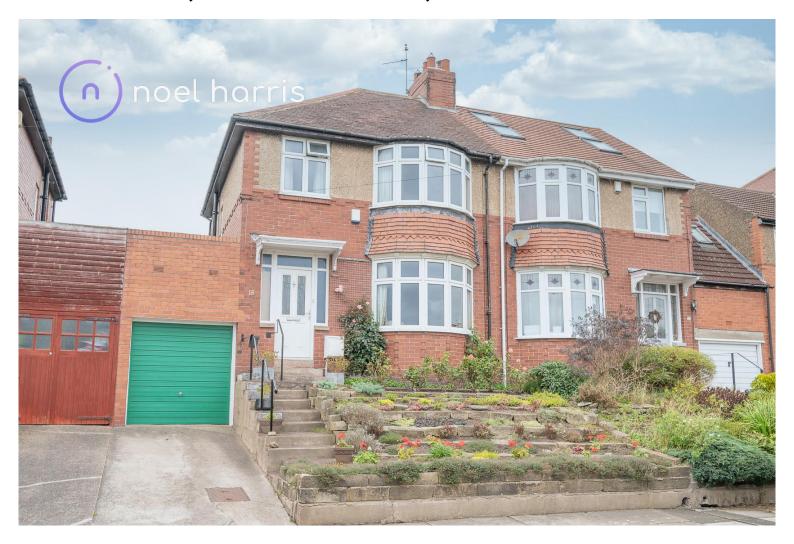

# Offers Over £360,000 Dene Grove, South Gosforth, NE3

- · Elevated position with good
- Good natural light throughout
- Well kept gardens front and rear
  No onward chain
- Gas central heating
- Cavity wall insulation

- Double glazing
- Loft insulated to 270mm
- Very sought after area

Noel Harris Residential Sales is delighted to present this wonderful three-bedroom 1930's family home. The property enjoys an elevated position and offers lovely views of the surrounding area, including Jesmond Dene and Paddy Freeman's park beyond. This much-loved family home is now ready for new owners to add their own personal tastes. The property benefits from an energy rating of C and features a Worcester Bosch gas condensing boiler, cavity wall insulation, loft insulation measuring 270mm, and double glazing. Externally, the property features well kept gardens to the front and rear, and a driveway leading to a garage with overhead storage space. Council tax band C. Freehold. The property is offered with no chain.

## Dene Grove, South Gosforth, NE3

#### **Outside**

Well stocked garden to front. Driveway leading to garage with over head storage space. Lovely rear garden with well kept lawn, and borders with beautifully mature rose bushes.