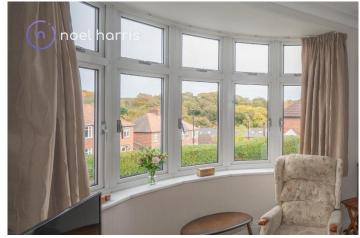

### **Living room (front)**

With radiator. Coving. Living flame gas fire. Good views.

#### **Bedroom one (front)**

With fitted wardrobes. Radiator. Lovely views over the surrounding area.