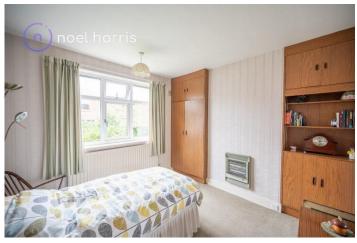

#### **Bedroom two (rear)**

With radiator. Fitted wardrobes and cupboards. Electric fire.

#### **Bedroom three**

With radiator. Good views. Fitted cupboards.