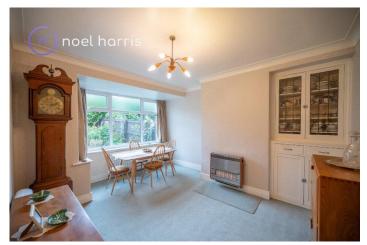

### Dining room (rear)

With radiator, gas fire, original dresser and coving. Lovely outlook into rear garden.