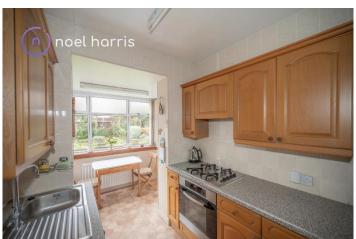

## **Breakfasting kitchen**

With radiator. Fitted units with laminated work surfaces, integrated gas hob and electric oven.