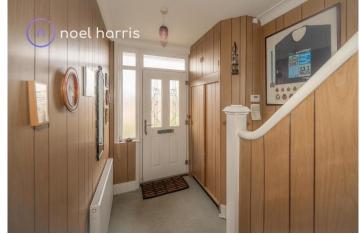

## Front door featuring Rennie Mackintosh inspired glazing

Hallway. With radiator and cloaks cupboard. Coving.