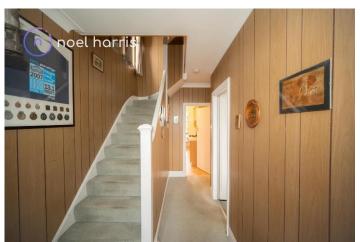

m three**

With radiator. Good views. Fitted cupboards.

#### **Bathroom**

Modern suite with over bath shower and wash basin. Cupboard with Worcester Bosch Gas combi boiler. Radiator.

#### Separate w.c.

With low level w.c.

#### **Outside**

Well stocked garden to front. Driveway leading to garage with over head storage space. Lovely rear garden with well kept lawn, and borders with beautifully mature rose bushes.

#### Floor plan and measurements

A floor plan with approximate measurements has been included for guidance purposes only and must not be relied upon for scale or absolute accuracy. For choosing furnishings or for any other purpose, we advise additional measurements should be taken by either yourself or your chosen contractors before incurring costs.





















































## Dene Grove Kitchen Utility Room 2.25 x 2.20m 4.76 x 3.15m 15'7" x 10'4" 7'5" x 7'3" В **Dining Room** 4.39 x 3.56m 14'5" x 11'8" Bathroom Bedroom 3.57 x 3.11m 11'8" x 10'3" O wc **Garage** 5.00 x 2.28m 16'5" x 7'6" С Bedroom Living Room 3.81 x 3.39m 12'6" x 11'2" 3.66 x 3.58m 12'0" x 11'9" Bedroom 2.76 x 2.33m 9'1" x 7'8"

 $\label{eq:total_conditions} Total\ Area:\ 120.7\ m^2\ ...\ 1300\ ft^2$  All measurements are approximate and for display purposes only

**First Floor** 

**Ground Floor** 

| Directions                                                                                                                                                  |                 |                    |                    |          |  |
|----------------------------------