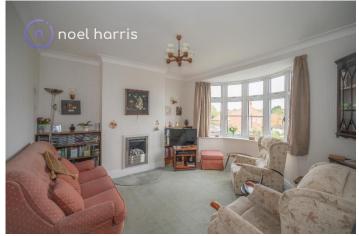

### **Living room (front)**

With radiator. Coving. Living flame gas fire. Good views.