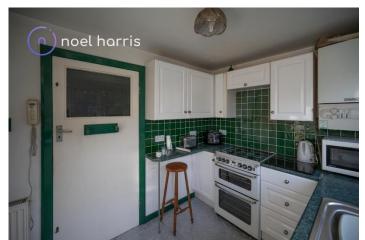

to Newcastle and the Coast available within 15 minutes walk from the property at Benton Road and also at the

Coast Road. Energy rating D. Council tax band B. Freehold.

# **Sherfield Drive, Cochrane Park, NE7**

#### **Hallway**

Radiator.

#### **Living room**

With bay window, radiator and wood burning stove.

## **Dining room**

With radiator and cupboard.

### **Kitchen**

With radiator and fitted units.

#### Garage

## First floor landing

#### **Bathroom**

With white suite. Radiator.

#### **Bedroom one**



#### **Bedroom two**

#### **Outside**

Garden and driveway to front Garden to rear, westerly aspect. Larger sized single garage.

#### Floor plan

A floor plan has been provided as a rough guide only. It must not be relied upon for scale or accuracy.





















































# Sherfield Drive Kitchen 3.17 x 2.22m 10'5" x 7'3" 00 Bathroom **Dining Room** Bedroom 4.94 x 2.41m 16'2" x 7'11" 3.15 x 2.86m 10'4" x 9'4" **Garage** 4.87 x 3.36m 16'0" x 11'0" Living Room 3.54 x 3.31m 11'7" x 10'10" Bedroom 4.77 x 3.29m 15'8" x 10'10" **First Floor Ground Floor**

Total Area: 87.8 m² ... 945 ft²
All measurements are approximate and for display purposes only

| Directions                                                                                                                                                            |                              |                          |                   |                   |                       |
|--------------------------------------------------------------------------------------------------