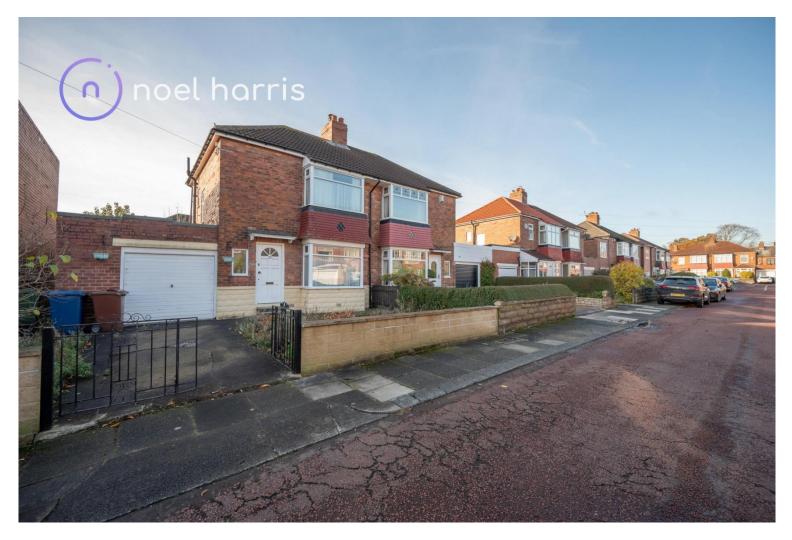

# £205,000 Sherfield Drive, Cochrane Park, NE7

- · Semi detached house
- No chain
- · Westerly rear garden
- Two bedrooms
- Double glazing
- Driveway

- Freehold
- Gas central heating (not seen working)
- Garage

# No onwards chain.

Noel Harris Residential Sales present this good sized two bedroomed semi detachd house which is located within the sought after area of Cochrane Park. The house requires improvement and modernisation but does benefit from gas central heating (not seen working) and double glazing. Other attractions include a good sized garage and westerly rear garden.

#### **Outside**

Garden and driveway to front Garden to rear, westerly aspect. Larger sized single garage.