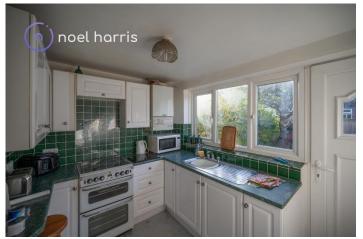

s into Newcastle and the Coast available within 15 minutes walk from the property at Benton Road and also at the

Coast Road. Energy rating D. Council tax band B. Freehold.

# **Sherfield Drive, Cochrane Park, NE7**

#### **Hallway**

Radiator.

#### **Living room**

With bay window, radiator and wood burning stove.

## **Dining room**

With radiator and cupboard.

### **Kitchen**

With radiator and fitted units.

#### Garage

## First floor landing

#### **Bathroom**

With white suite. Radiator.

#### **Bedroom one**



#### **Bedroom two**

#### **Outside**

Garden and driveway to front Garden to rear, westerly aspect. Larger sized single garage.

#### Floor plan

A floor plan has been provided as a rough guide only. It must not be relied upon for scale or accuracy.





















































# Sherfield Drive Kitchen 3.17 x 2.22m 10'5" x 7'3" 00 Bathroom **Dining Room** Bedroom 4.94 x 2.41m 16'2" x 7'11" 3.15 x 2.86m 10'4" x 9'4" **Garage** 4.87 x 3.36m 16'0" x 11'0" Living Room 3.54 x 3.31m 11'7" x 10'10" Bedroom 4.77 x 3.29m 15'8" x 10'10" **First Floor Ground Floor**

Total Area: 87.8 m² ... 945 ft²
All measurements are approximate and for display purposes only

| Directions                                                                                                                                                            |                              |                          |                   |                   |                       |
|----------------------------------------------------------------------------------------------