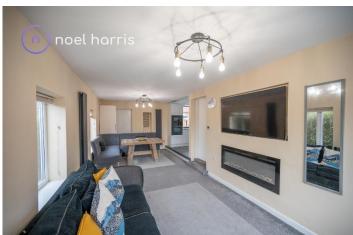

#### Large living/dining room

7.55m x 2.93m (24'9" x 9'7")

With radiator. Windows to front and side. Living flame electric fire. Open plan to:

Noel Harris Residential Sales are pleased to present this extended three bedroomed semi detached house which offers verstatile living space over two floors which will be ideal for families and those working from home. The ground floor extension provides a unique living and dining room with open plan access into a modern fitted kitchen. There is also a separate utility room with a side access door leading out into the garden. The well presented rooms benefit from gas central heating, double glazing and a good amount of natural light due the house occuping a corner position. The area offers easy access to Paddy Freeman's Park which leads into Jesmond Dene. The Freeman Hospital and a range of local schools are also within walking distance.