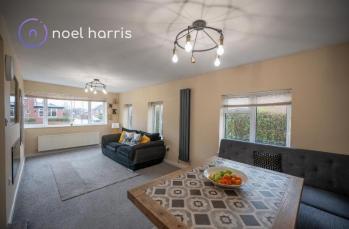

#### Large living/dining room

7.55m x 2.93m (24'9" x 9'7")

With radiator. Windows to front and side. Living flame electric fire. Open plan to:

Noel Harris Residential Sales are pleased to present this extended three bedroomed semi detached house which offers verstatile living space over two floors which will be ideal for families and those working from home. The ground floor extension provides a unique living and dining room with open plan access into a modern fitted kitchen. There is also a separate utility room with a side access door leading out into the garden. The well presented rooms benefit from gas central heating, double glazing and a good amount of natural light due the house occuping a corner position. The area offers easy access to Paddy Freeman's Park which leads into Jesmond Dene. The Freeman Hospital and a range of local schools are also within walking distance.