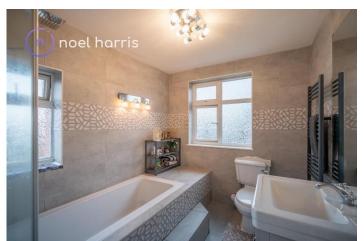

tor. Patio doors to garden.

#### Large living/dining room

7.55m x 2.93m (24'9" x 9'7")

With radiator. Windows to front and side. Living flame electric fire. Open plan to:

#### Kitcher

2.65m x 2.50m (8'8" x 8'2")

Fitted with a range of white units, integrated appliances to include oven and hob.

#### **Utility room**

2.69m x 2.00m (8'10" x 6'7")

Plumbed for washer. Side door to pathway leading to garden.

#### First floor landing



#### **Bathroom**

With white bath, shower over, wash basin and w.c.

#### **Bedroom one (front)**

3.18m x 4.40m (10<sup>1</sup>5" x 14<sup>1</sup>5") Into bay window With radiator.

#### **Bedroom two (rear)**

3.75m x 3.35m (12'4" x 10'12") With radiator.

#### **Bedroom three**

2.45m x 2.44m (8'0" x 8'0") With radiator.



















































### 41 Swaledale Gardens



 $\label{eq:Total Area: 113.3} Total\ Area: 113.3\ m^2\ ...\ 1220\ ft^2$  All measurements are approximate and for display purposes only

| Directions                                                                                                                                         |                          |                        |                                       |                                   |                      |    |
|----------------------------------------------------------------------------------------------------------------------------------------------------|--------------------------|------------------------|---------------------------------------|-----------------------------------|----------------------|----