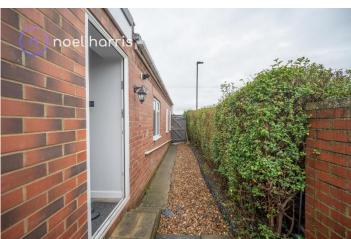

#### **Utility room**

2.69m x 2.00m (8'10" x 6'7")

Plumbed for washer. Side door to pathway leading to garden.