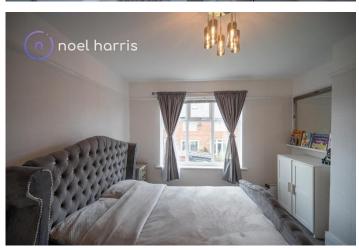

#### **Bedroom one (front)**

3.18m x 4.40m (10<sup>1</sup>5" x 14<sup>1</sup>5") Into bay window With radiator.