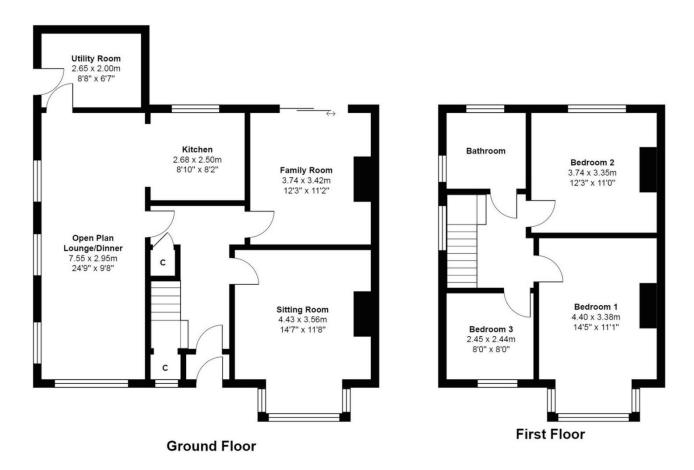

### 41 Swaledale Gardens

 $\label{eq:Total Area: 113.3} Total\ Area: 113.3\ m^2\ ...\ 1220\ ft^2$  All measurements are approximate and for display purposes only

| Directions                                                                                                                                         |                          |                        |                                       |                                   |                      |    |
|----------------------------------------------------------------------------------------------------------------------------------------------------|--------------------------|------------------------|---------------------------------------|-----------------------------------|----------------------|----|
| Location                                                                                                                                           |                          |                        |                                       |                                   |                      |    |
| To The half heapy served the deployment. The fire way have from consent or anthesis (solely that the led projects to the convert file and loaders. |                          |                        |                                       |                                   |                      |    |
|                                                                                                                                                    |                          |                        |                                       |                                   |                      |    |
|                                                                                                                                                    |                          |                        |                                       |                                   |                      |    |
|                                                                                                                                                    |                          |                        |                                       |                                   |                      |    |
|                                                                                                                                                    |                          |                        |                                       |                                   |                      |    |
|                                                                                                                                                    |                          |                        |                                       |                                   |                      |    |
|                                                                                                                                                    |                          |                        |                                       |                                   |                      |    |
|                                                                                                                                                    |                          |                        |                                       |                                   |                      |    |
|                                                                                                                                                    |                          |                        |                                       |                                   |                      |    |
|                                                                                                                                                    |                          |                        |                                       |                                   |                      |    |
|                                                                                                                                                    |                          |                        |                                       |                                   |                      |    |
|                                                                                                                                                    |                          |                        |                                       |                                   |                      |    |
|                                                                                                                                                    |                          |                        |                                       |                                   |                      |    |
|                                                                                                                                                    |                          |                        |                                       |                                   |                      |    |
|                                                                                                                                                    |                          |                        |                                       |                                   |                      |    |
|                                                                                                                                                    |                          |                        |                                       |                                   |                      |    |
|                                                                                                                                                    |                          |                        |                                       |                                   |                      |    |
|                                                                                                                                                    |                          |                        |                                       |                                   |                      |    |
|                                                                                                                                                    |                          |                        |                                       |                                   |                      |    |
|                                                                                                                                                    |                          |                        |                                       |                                   |                      |    |
|                                                                                                                                                    |                          |                        |                                       |                                   |                      |    |
|                                                                                                                                                    |                          |                        |                                       |                                   |                      |    |
|                                                                                                                                                    |                          |                        |                                       |                                   |                      |    |
|                                                                                                                                                    |                          |                        |                                       |                                   |                      |    |
|                                                                                                                                                    |                          |                        |                                       |                                   |                      |    |
|                                                                                                                                                    |                          |                        |                                       |                                   |                      |    |
|                                                                                                                                                    | VIEWING BY ARROIN        | ITMENT WITH AGENT      | S NOEL HADDIS LIC                     | ME CALES                          |                      |    |
| Spaceworks, Benton Park Road                                                                                                                       | South Gosforth.Newcastle | e upon Tvne.Tvne and \ | S NOEL HARRIS HU<br>Wear.NE7 7LX T: ( | nvie Sales<br>01914862029 - E: no | oel@noelharris.co.uk | W: |

#### Living room (front)

3.55m x 4.43m (11'8" x 14'6") Into bay window Radiator.

#### Sitting room (rear)

3.74m x 3.42m (12'3" x 11'3")

With radiator. Patio doors to garden.

#### Large living/dining room

7.55m x 2.93m (24'9" x 9'7")

With radiator. Windows to front and side. Living flame electric fire. Open plan to:

#### Kitcher

2.65m x 2.50m (8'8" x 8'2")

Fitted with a range of white units, integrated appliances to include oven and hob.

#### **Utility room**

2.69m x 2.00m (8'10" x 6'7")

Plumbed for washer. Side door to pathway leading to garden.

#### **Bathroom**

With white bath, shower over, wash basin and w.c.

#### **Bedroom one (front)**

3.18m x 4.40m (10<sup>1</sup>5" x 14<sup>1</sup>5") Into bay window With radiator.

#### **Bedroom two (rear)**

3.75m x 3.35m (12'4" x 10'12") With radiator.

#### **Bedroom three**

2.45m x 2.44m (8'0" x 8'0") With radiator.