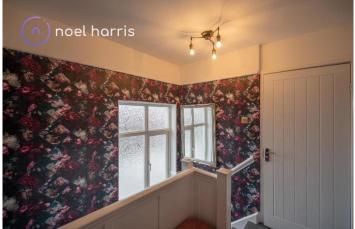

iator. Patio doors to garden.

#### Large living/dining room

7.55m x 2.93m (24'9" x 9'7")

With radiator. Windows to front and side. Living flame electric fire. Open plan to:

#### Kitcher

2.65m x 2.50m (8'8" x 8'2")

Fitted with a range of white units, integrated appliances to include oven and hob.

#### **Utility room**

2.69m x 2.00m (8'10" x 6'7")

Plumbed for washer. Side door to pathway leading to garden.

#### First floor landing



#### **Bathroom**

With white bath, shower over, wash basin and w.c.

#### **Bedroom one (front)**

3.18m x 4.40m (10<sup>1</sup>5" x 14<sup>1</sup>5") Into bay window With radiator.

#### **Bedroom two (rear)**

3.75m x 3.35m (12'4" x 10'12") With radiator.

#### **Bedroom three**

2.45m x 2.44m (8'0" x 8'0") With radiator.



















































### 41 Swaledale Gardens



 $\label{eq:Total Area: 113.3} Total\ Area: 113.3\ m^2\ ...\ 1220\ ft^2$  All measurements are approximate and for display purposes only

| Directions                                                                                                                                         |                          |                        |                                       |                                   |                      |    |
|----------------------------------------------------------------------------------------------------------------------------------------------------|--------------------------|------------------------|---------------------------------------|-----------------------------------|----------------------|--