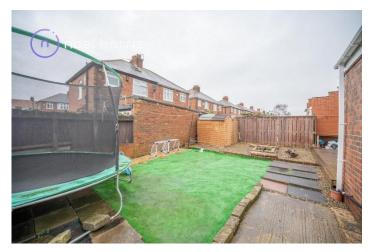

# Asking price of £305,000 Swaledale Gardens, High Heaton, NE7

- Three bedroomed semi
- Gas central heating
- Modern fitted kitchen
- · Ground floor extension
- · Utlity room
- Westerly rear garden
- Double glazing
- · Large living/dining room
- · Double driveway to front

Noel Harris Residential Sales are pleased to present this extended three bedroomed semi detached house which offers verstatile living space over two floors which will be ideal for families and those working from home. The ground floor extension provides a unique living and dining room with open plan access into a modern fitted kitchen. There is also a separate utility room with a side access door leading out into the garden. The well presented rooms benefit from gas central heating, double glazing and a good amount of natural light due the house occuping a corner position. The area offers easy access to Paddy Freeman's Park which leads into Jesmond Dene. The Freeman Hospital and a range of local schools are also within walking distance.