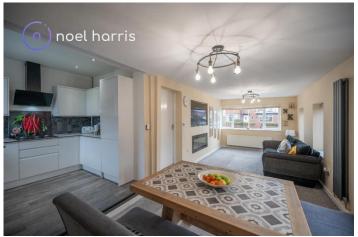

#### Large living/dining room

7.55m x 2.93m (24'9" x 9'7")

With radiator. Windows to front and side. Living flame electric fire. Open plan to:

#### Kitcher

2.65m x 2.50m (8'8" x 8'2")

Fitted with a range of white units, integrated appliances to include oven and hob.