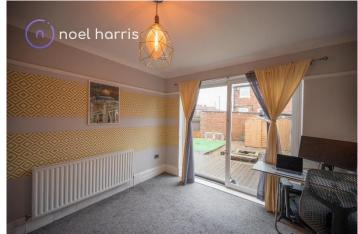

radiator. Patio doors to garden.

#### Large living/dining room

7.55m x 2.93m (24'9" x 9'7")

With radiator. Windows to front and side. Living flame electric fire. Open plan to:

#### Kitcher

2.65m x 2.50m (8'8" x 8'2")

Fitted with a range of white units, integrated appliances to include oven and hob.

#### **Utility room**

2.69m x 2.00m (8'10" x 6'7")

Plumbed for washer. Side door to pathway leading to garden.

#### First floor landing



#### **Bathroom**

With white bath, shower over, wash basin and w.c.

#### **Bedroom one (front)**

3.18m x 4.40m (10<sup>1</sup>5" x 14<sup>1</sup>5") Into bay window With radiator.

#### **Bedroom two (rear)**

3.75m x 3.35m (12'4" x 10'12") With radiator.

#### **Bedroom three**

2.45m x 2.44m (8'0" x 8'0") With radiator.



















































### 41 Swaledale Gardens



 $\label{eq:Total Area: 113.3} Total\ Area: 113.3\ m^2\ ...\ 1220\ ft^2$  All measurements are approximate and for display purposes only

| Directions                                                                                                                                         |                          |                        |                                       |                                   |                      |    |
|----------------------------------------------------------------------------------------------------------------------------------------------------|--------------------------|------------------------|---------------------------------------|-----------------------------------|---------------------