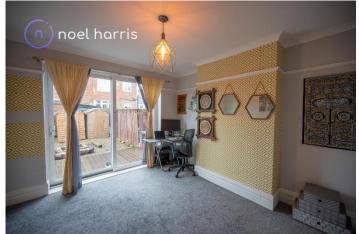

#### Large living/dining room

7.55m x 2.93m (24'9" x 9'7")

With radiator. Windows to front and side. Living flame electric fire. Open plan to: