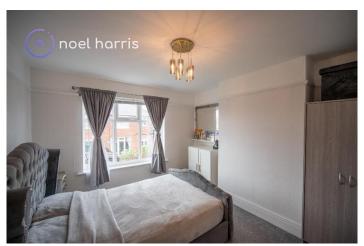

#### **Bedroom one (front)**

3.18m x 4.40m (10<sup>1</sup>5" x 14<sup>1</sup>5") Into bay window With radiator.