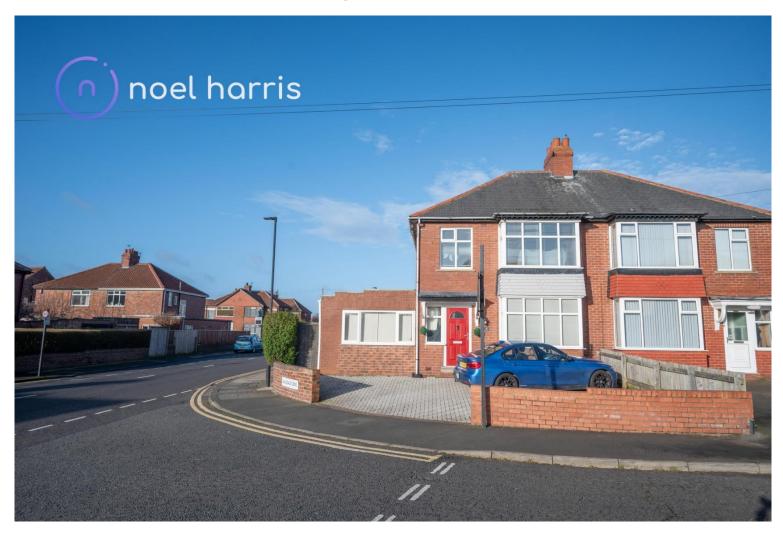

# Asking price of £305,000 Swaledale Gardens, High Heaton, NE7

- Three bedroomed semi
- Gas central heating
- Modern fitted kitchen
- · Ground floor extension
- · Utlity room
- Westerly rear garden
- Double glazing
- · Large living/dining room
- · Double driveway to front

Noel Harris Residential Sales are pleased to present this extended three bedroomed semi detached house which offers verstatile living space over two floors which will be ideal for families and those working from home. The ground floor extension provides a unique living and dining room with open plan access into a modern fitted kitchen. There is also a separate utility room with a side access door leading out into the garden. The well presented rooms benefit from gas central heating, double glazing and a good amount of natural light due the house occuping a corner position. The area offers easy access to Paddy Freeman's Park which leads into Jesmond Dene. The Freeman Hospital and a range of local schools are also within walking distance.