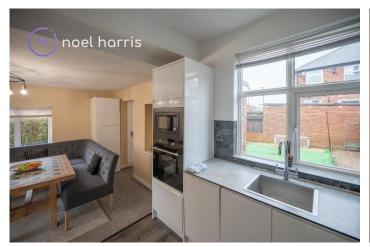

#### Kitcher

2.65m x 2.50m (8'8" x 8'2")

Fitted with a range of white units, integrated appliances to include oven and hob.

Noel Harris Residential Sales are pleased to present this extended three bedroomed semi detached house which offers verstatile living space over two floors which will be ideal for families and those working from home. The ground floor extension provides a unique living and dining room with open plan access into a modern fitted kitchen. There is also a separate utility room with a side access door leading out into the garden. The well presented rooms benefit from gas central heating, double glazing and a good amount of natural light due the house occuping a corner position. The area offers easy access to Paddy Freeman's Park which leads into Jesmond Dene. The Freeman Hospital and a range of local schools are also within walking distance.