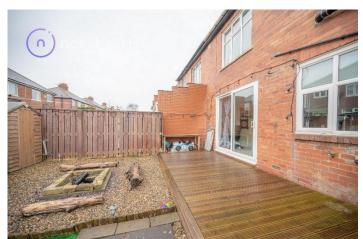

# Asking price of £305,000 Swaledale Gardens, High Heaton, NE7

- Three bedroomed semi
- Gas central heating
- Modern fitted kitchen
- · Ground floor extension
- · Utlity room
- Westerly rear garden
- Double glazing
- · Large living/dining room
- · Double driveway to front

Noel Harris Residential Sales are pleased to present this extended three bedroomed semi detached house which offers verstatile living space over two floors which will be ideal for families and those working from home. The ground floor extension provides a unique living and dining room with open plan access into a modern fitted kitchen. There is also a separate utility room with a side access door leading out into the garden. The well presented rooms benefit from gas central heating, double glazing and a good amount of natural light due the house occuping a corner position. The area offers easy access to Paddy Freeman's Park which leads into Jesmond Dene. The Freeman Hospital and a range of local schools are also within walking distance.