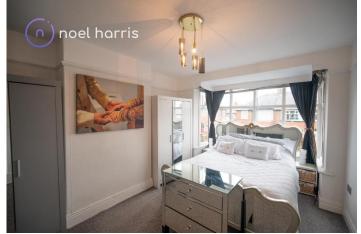

io doors to garden.

#### Large living/dining room

7.55m x 2.93m (24'9" x 9'7")

With radiator. Windows to front and side. Living flame electric fire. Open plan to:

#### Kitcher

2.65m x 2.50m (8'8" x 8'2")

Fitted with a range of white units, integrated appliances to include oven and hob.

#### **Utility room**

2.69m x 2.00m (8'10" x 6'7")

Plumbed for washer. Side door to pathway leading to garden.

#### First floor landing



#### **Bathroom**

With white bath, shower over, wash basin and w.c.

#### **Bedroom one (front)**

3.18m x 4.40m (10<sup>1</sup>5" x 14<sup>1</sup>5") Into bay window With radiator.

#### **Bedroom two (rear)**

3.75m x 3.35m (12'4" x 10'12") With radiator.

#### **Bedroom three**

2.45m x 2.44m (8'0" x 8'0") With radiator.



















































### 41 Swaledale Gardens



 $\label{eq:Total Area: 113.3} Total\ Area: 113.3\ m^2\ ...\ 1220\ ft^2$  All measurements are approximate and for display purposes only

| Directions                                                                                                                                         |                          |                        |                                       |                                   |                      |    |
|----------------------------------------------------------------------------------------------------------------------------------------------------|--------------------------|------------------------|---------------------------------------|-----------------------------------|----------------------|----|
| Loca