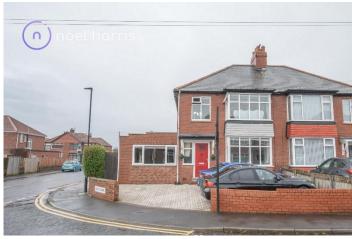

# Asking price of £305,000 Swaledale Gardens, High Heaton, NE7

- Three bedroomed semi
- Gas central heating
- Modern fitted kitchen
- · Ground floor extension
- · Utlity room
- Westerly rear garden
- Double glazing
- · Large living/dining room
- · Double driveway to front

Noel Harris Residential Sales are pleased to present this extended three bedroomed semi detached house which offers verstatile living space over two floors which will be ideal for families and those working from home. The ground floor extension provides a unique living and dining room with open plan access into a modern fitted kitchen. There is also a separate utility room with a side access door leading out into the garden. The well presented rooms benefit from gas central heating, double glazing and a good amount of natural light due the house occuping a corner position. The area offers easy access to Paddy Freeman's Park which leads into Jesmond Dene. The Freeman Hospital and a range of local schools are also within walking distance.