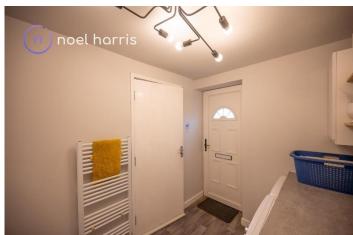

#### **Utility room**

2.69m x 2.00m (8'10" x 6'7")

Plumbed for washer. Side door to pathway leading to garden.