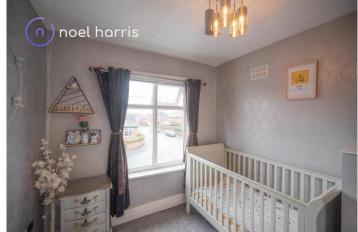

doors to garden.

#### Large living/dining room

7.55m x 2.93m (24'9" x 9'7")

With radiator. Windows to front and side. Living flame electric fire. Open plan to:

#### Kitcher

2.65m x 2.50m (8'8" x 8'2")

Fitted with a range of white units, integrated appliances to include oven and hob.

#### **Utility room**

2.69m x 2.00m (8'10" x 6'7")

Plumbed for washer. Side door to pathway leading to garden.

#### First floor landing



#### **Bathroom**

With white bath, shower over, wash basin and w.c.

#### **Bedroom one (front)**

3.18m x 4.40m (10<sup>1</sup>5" x 14<sup>1</sup>5") Into bay window With radiator.

#### **Bedroom two (rear)**

3.75m x 3.35m (12'4" x 10'12") With radiator.

#### **Bedroom three**

2.45m x 2.44m (8'0" x 8'0") With radiator.



















































### 41 Swaledale Gardens



 $\label{eq:Total Area: 113.3} Total\ Area: 113.3\ m^2\ ...\ 1220\ ft^2$  All measurements are approximate and for display purposes only

| Directions                                                                                                                                         |                          |                        |                                       |                                   |                      |    |
|----------------------------------------------------------------------------------------------------------------------------------------------------|--------------------------|------------------------|---------------------------------------|-----------------------------------|----------------------|----|
| Locati