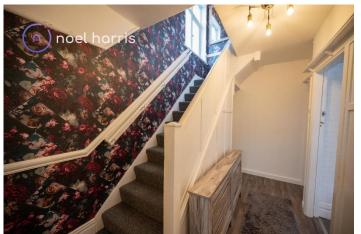

adiator. Patio doors to garden.

#### Large living/dining room

7.55m x 2.93m (24'9" x 9'7")

With radiator. Windows to front and side. Living flame electric fire. Open plan to:

#### Kitcher

2.65m x 2.50m (8'8" x 8'2")

Fitted with a range of white units, integrated appliances to include oven and hob.

#### **Utility room**

2.69m x 2.00m (8'10" x 6'7")

Plumbed for washer. Side door to pathway leading to garden.

#### First floor landing



#### **Bathroom**

With white bath, shower over, wash basin and w.c.

#### **Bedroom one (front)**

3.18m x 4.40m (10<sup>1</sup>5" x 14<sup>1</sup>5") Into bay window With radiator.

#### **Bedroom two (rear)**

3.75m x 3.35m (12'4" x 10'12") With radiator.

#### **Bedroom three**

2.45m x 2.44m (8'0" x 8'0") With radiator.



















































### 41 Swaledale Gardens



 $\label{eq:Total Area: 113.3} Total\ Area: 113.3\ m^2\ ...\ 1220\ ft^2$  All measurements are approximate and for display purposes only

| Directions                                                                                                                                         |                          |                        |                                       |                                   |                      |    |
|----------------------------------------------------------------------------------------------------------------------------------------------------|--------------------------|------------------------|---------------------------------------|-----------------------------------|----------------------|