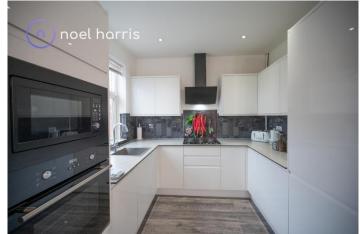

#### Kitcher

2.65m x 2.50m (8'8" x 8'2")

Fitted with a range of white units, integrated appliances to include oven and hob.