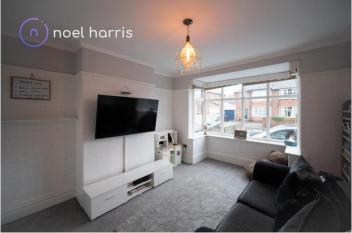

#### Living room (front)

3.55m x 4.43m (11'8" x 14'6") Into bay window Radiator.