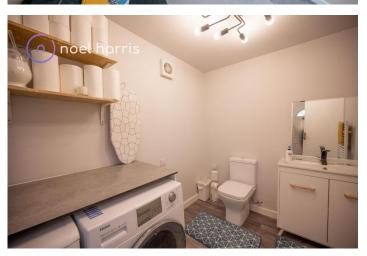

#### **Utility room**

2.69m x 2.00m (8'10" x 6'7")

Plumbed for washer. Side door to pathway leading to garden.