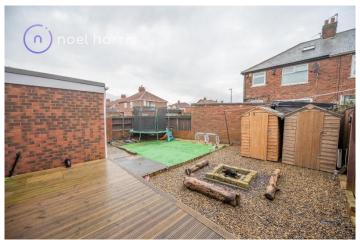

# Asking price of £305,000 Swaledale Gardens, High Heaton, NE7

- Three bedroomed semi
- Gas central heating
- Modern fitted kitchen
- · Ground floor extension
- · Utlity room
- Westerly rear garden
- Double glazing
- · Large living/dining room
- · Double driveway to front

Noel Harris Residential Sales are pleased to present this extended three bedroomed semi detached house which offers verstatile living space over two floors which will be ideal for families and those working from home. The ground floor extension provides a unique living and dining room with open plan access into a modern fitted kitchen. There is also a separate utility room with a side access door leading out into the garden. The well presented rooms benefit from gas central heating, double glazing and a good amount of natural light due the house occuping a corner position. The area offers easy access to Paddy Freeman's Park which leads into Jesmond Dene. The Freeman Hospital and a range of local schools are also within walking distance.