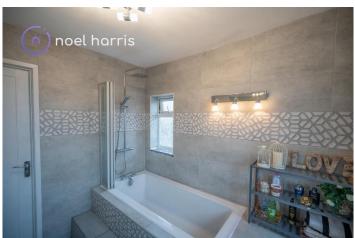

r. Patio doors to garden.

#### Large living/dining room

7.55m x 2.93m (24'9" x 9'7")

With radiator. Windows to front and side. Living flame electric fire. Open plan to:

#### Kitcher

2.65m x 2.50m (8'8" x 8'2")

Fitted with a range of white units, integrated appliances to include oven and hob.

#### **Utility room**

2.69m x 2.00m (8'10" x 6'7")

Plumbed for washer. Side door to pathway leading to garden.

#### First floor landing



#### **Bathroom**

With white bath, shower over, wash basin and w.c.

#### **Bedroom one (front)**

3.18m x 4.40m (10<sup>1</sup>5" x 14<sup>1</sup>5") Into bay window With radiator.

#### **Bedroom two (rear)**

3.75m x 3.35m (12'4" x 10'12") With radiator.

#### **Bedroom three**

2.45m x 2.44m (8'0" x 8'0") With radiator.



















































### 41 Swaledale Gardens



 $\label{eq:Total Area: 113.3} Total\ Area: 113.3\ m^2\ ...\ 1220\ ft^2$  All measurements are approximate and for display purposes only

| Directions                                                                                                                                         |                          |                        |                                       |                                   |                      |    |
|----------------------------------------------------------------------------------------------------------------------------------------------------|--------------------------|------------------------|---------------------------------------|-----------------------------------|----------------------|----|