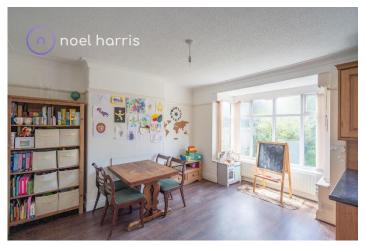

tric oven. Cupboard with gas combi boiler.

#### **Utility room**

With plumbing for washer. (former garage space)

#### **Ground floor w.c.**

With wash basin and w.c. Door to garage. Door to garden.

## First floor landing

#### **Bedroom one (front)**

With bay window. Radiator.

## **Living room (front)**

With radiator and fireplace.

## **Bedroom two (rear)**

With radiator.

#### **Bedroom three**

Radiator.

### **Bathroom**

With radiator. White bath with shower over. Separate w.c.

## **Outside**

Garden and driveway to front.

### Garage

Ideal for storage.

## Rear garden

Westerly rear garden with sun into the evening during the summer months.

## Floor plan and measurements.

These a provided as a visual guide only and should not be used for any other purpose.











































| Directions                                                                                                                                                |                                                         |                       |                |                          |    |
|-----------------------------------------------------------------------------------------------------------------------------------------------------------|---------------------------------------------------------|-----------------------|----------------|--------------------------|----|
| Location                                                                                                                                                  |