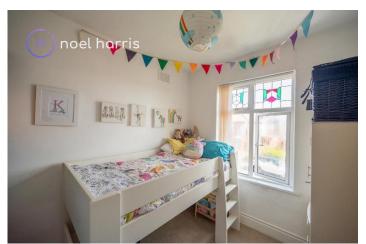

ard with gas combi boiler.

#### **Utility room**

With plumbing for washer. (former garage space)

#### **Ground floor w.c.**

With wash basin and w.c. Door to garage. Door to garden.

## First floor landing

#### **Bedroom one (front)**

With bay window. Radiator.

## **Living room (front)**

With radiator and fireplace.

## **Bedroom two (rear)**

With radiator.

#### **Bedroom three**

Radiator.

### **Bathroom**

With radiator. White bath with shower over. Separate w.c.

## **Outside**

Garden and driveway to front.

### Garage

Ideal for storage.

## Rear garden

Westerly rear garden with sun into the evening during the summer months.

## Floor plan and measurements.

These a provided as a visual guide only and should not be used for any other purpose.











































| Directions                                                                                                                                                |                                                         |                       |                |                          |    |
|-----------------------------------------------------------------------------------------------------------------------------------------------------------|---------------------------------------------------------|-----------------------|----------------|--------------------------|----|
| Location                                                                                                                                                  |