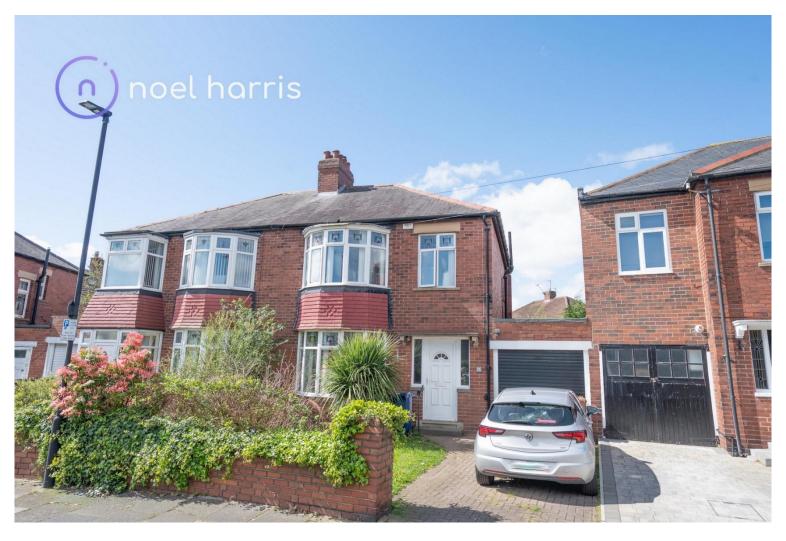

# Offers Over £280,000 Patterdale Gardens, High Heaton, NE7

- Three bedrooms
- Gas central heating
- Westerly rear garden
- · No onwards chain
- Ideal for access to local services
   Sainsbury within walking distance
- · Driveway for one car
- Very sought after area
- Easy access to Freeman Park

For sale with no onwards chain.

Noel Harris Residential Sales introduce this three bedroomed 1930's semi-detached house which is located within the heart of High Heaton in a location which is favoured for its ease of access to local green spaces, schools, shops and the Freeman Hospital. The area benefits from a bridle path at the top of the street providing an enjoyable route for dog walkers, cyclists and strollers alike with South Gosforth/David Lloyd/Freeman Park to the west, and as far as the Rising Sun Country Park to the

east.

The house has gas central heating with a combi boiler and a westerly rear garden which enjoys late sun in the summer months. Other attractions include a front garden, driveway for one car and a garage which makes an ideal for storage space. Council tax band C, energy rating C. Freehold.

## **Outside**

Garden and driveway to front.

### Garage

Ideal for storage.