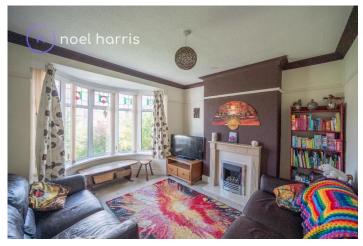

and electric oven. Cupboard with gas combi boiler.

#### **Utility room**

With plumbing for washer. (former garage space)

#### **Ground floor w.c.**

With wash basin and w.c. Door to garage. Door to garden.

## First floor landing

#### **Bedroom one (front)**

With bay window. Radiator.

## **Living room (front)**

With radiator and fireplace.

## **Bedroom two (rear)**

With radiator.

#### **Bedroom three**

Radiator.

### **Bathroom**

With radiator. White bath with shower over. Separate w.c.

## **Outside**

Garden and driveway to front.

### Garage

Ideal for storage.

## Rear garden

Westerly rear garden with sun into the evening during the summer months.

## Floor plan and measurements.

These a provided as a visual guide only and should not be used for any other purpose.











































| Directions                                                                                                                                                |                                                         |                       |                |                          |    |
|-----------------------------------------------------------------------------------------------------------------------------------------------------------|---------------------------------------------------------|-----------------------|----------------|--------------------------|----|
| Location                                                                                                                                                  |