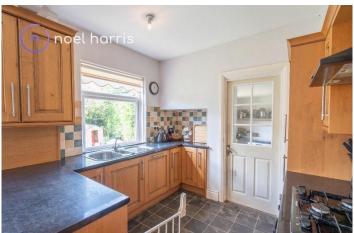

#### Kitchen

With fitted units. Gas hob and electric oven. Cupboard with gas combi boiler.