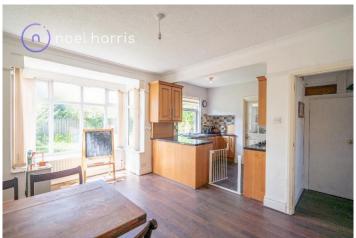

## Dining room (rear)

With bay winow and radiator. Open plan to:

#### Kitchen

With fitted units. Gas hob and electric oven. Cupboard with gas combi boiler.