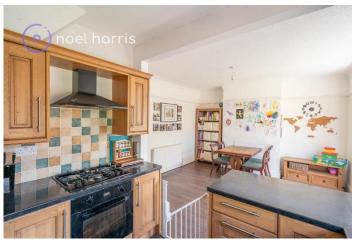

#### Kitchen

With fitted units. Gas hob and electric oven. Cupboard with gas combi boiler.