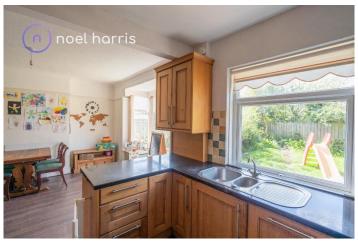

## Dining room (rear)

With bay winow and radiator. Open plan to:

#### Kitchen

With fitted units. Gas hob and electric oven. Cupboard with gas combi boiler.