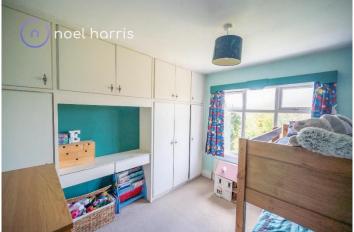

d with gas combi boiler.

#### **Utility room**

With plumbing for washer. (former garage space)

#### **Ground floor w.c.**

With wash basin and w.c. Door to garage. Door to garden.

## First floor landing

#### **Bedroom one (front)**

With bay window. Radiator.

## **Living room (front)**

With radiator and fireplace.

## **Bedroom two (rear)**

With radiator.

#### **Bedroom three**

Radiator.

### **Bathroom**

With radiator. White bath with shower over. Separate w.c.

## **Outside**

Garden and driveway to front.

### Garage

Ideal for storage.

## Rear garden

Westerly rear garden with sun into the evening during the summer months.

## Floor plan and measurements.

These a provided as a visual guide only and should not be used for any other purpose.











































| Directions                                                                                                                                                |                                                         |                       |                |                          |    |
|-----------------------------------------------------------------------------------------------------------------------------------------------------------|---------------------------------------------------------|-----------------------|----------------|--------------------------|----|
| Location                                                                                                                                                  |