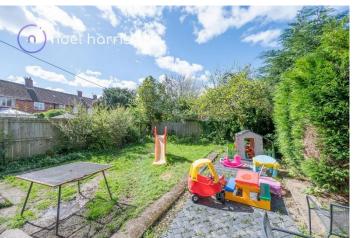

## Rear garden

Westerly rear garden with sun into the evening during the summer months.