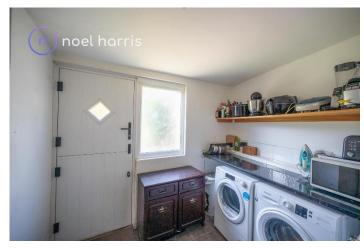

n. Cupboard with gas combi boiler.

#### **Utility room**

With plumbing for washer. (former garage space)

#### **Ground floor w.c.**

With wash basin and w.c. Door to garage. Door to garden.

## First floor landing

#### **Bedroom one (front)**

With bay window. Radiator.

## **Living room (front)**

With radiator and fireplace.

## **Bedroom two (rear)**

With radiator.

#### **Bedroom three**

Radiator.

### **Bathroom**

With radiator. White bath with shower over. Separate w.c.

## **Outside**

Garden and driveway to front.

### Garage

Ideal for storage.

## Rear garden

Westerly rear garden with sun into the evening during the summer months.

## Floor plan and measurements.

These a provided as a visual guide only and should not be used for any other purpose.











































| Directions                                                                                                                                                |                                                         |                       |                |                          |    |
|-----------------------------------------------------------------------------------------------------------------------------------------------------------|---------------------------------------------------------|-----------------------|----------------|--------------------------|----|
| Location                                                                                                                                                  |