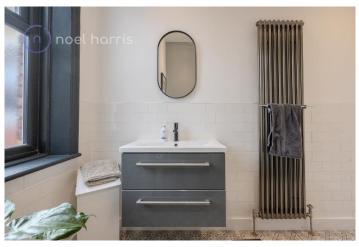

### **Bathroom**

White suite with bath, shower and w.c.

### **Kitchen**

A larger sized kitchen with an excellent range of units. Solid wood worktops. Space for range cooker, extractor hood and integrated microwave. Vertical radiator.