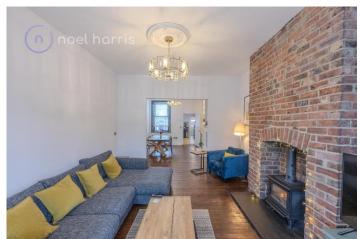

living room features a wood burning stove, and opens into a generous dining room, which in turn opens into a fabulous sized kitchen, which is one of the best we have seen in the area. The property also includes a useful study/nursery, making this an ideal home for those who work from home. Energy rating C, Council tax band A. Leasehold 970 years. No ground rent.

### Living room (front)

With radiator, inset wood burning stove. Open plan to:

### **Dining room**

With radiator. Alcove cupbards with shelving