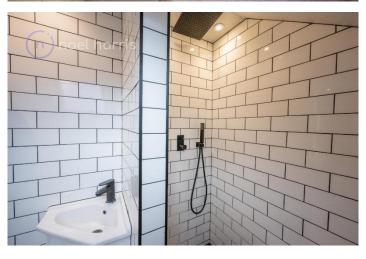

### **Bathroom**

White suite with bath, shower and w.c.

### En suite

With radiator, walk in shower, w.c. and wash basin.