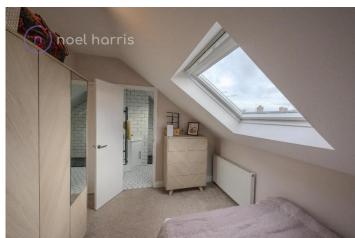

### **Bedroom one**

Radiator and velux window. Door to:

### En suite

With radiator, walk in shower, w.c. and wash basin.