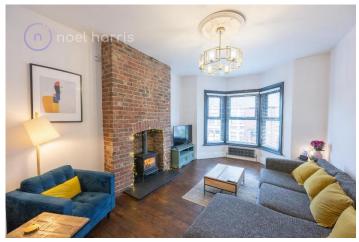

living room features a wood burning stove, and opens into a generous dining room, which in turn opens into a fabulous sized kitchen, which is one of the best we have seen in the area. The property also includes a useful study/nursery, making this an ideal home for those who work from home. Energy rating C, Council tax band A. Leasehold 970 years. No ground rent.

### Living room (front)

With radiator, inset wood burning stove. Open plan to: