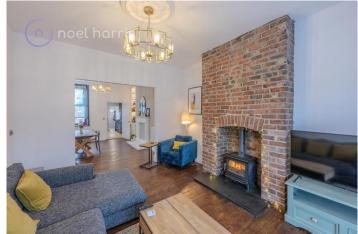

living room features a wood burning stove, and opens into a generous dining room, which in turn opens into a fabulous sized kitchen, which is one of the best we have seen in the area. The property also includes a useful study/nursery, making this an ideal home for those who work from home. Energy rating C, Council tax band A. Leasehold 970 years. No ground rent.

### Living room (front)

With radiator, inset wood burning stove. Open plan to:

### **Dining room**

With radiator. Alcove cupbards with shelving