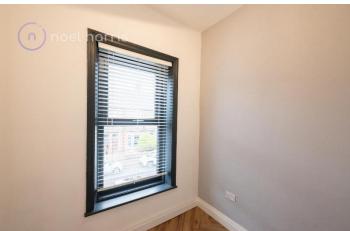

### **Bedroom one**

Radiator and velux window. Door to:

### **Bedroom two**

Radiator. Two velux windows.