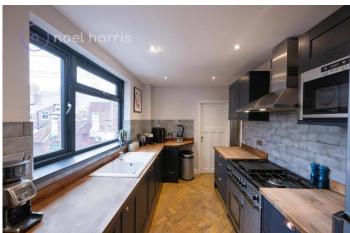

living room features a wood burning stove, and opens into a generous dining room, which in turn opens into a fabulous sized kitchen, which is one of the best we have seen in the area. The property also includes a useful study/nursery, making this an ideal home for those who work from home. Energy rating C, Council tax band A. Leasehold 970 years. No ground rent.

### **Kitchen**

A larger sized kitchen with an excellent range of units. Solid wood worktops. Space for range cooker, extractor hood and integrated microwave. Vertical radiator.