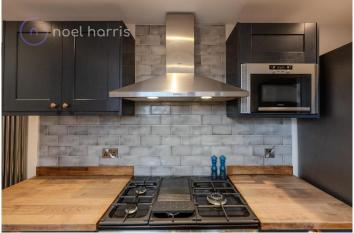

### **Kitchen**

A larger sized kitchen with an excellent range of units. Solid wood worktops. Space for range cooker, extractor hood and integrated microwave. Vertical radiator.