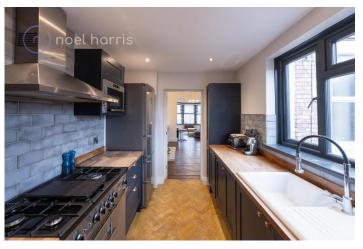

living room features a wood burning stove, and opens into a generous dining room, which in turn opens into a fabulous sized kitchen, which is one of the best we have seen in the area. The property also includes a useful study/nursery, making this an ideal home for those who work from home. Energy rating C, Council tax band A. Leasehold 970 years. No ground rent.

### **Kitchen**

A larger sized kitchen with an excellent range of units. Solid wood worktops. Space for range cooker, extractor hood and integrated microwave. Vertical radiator.