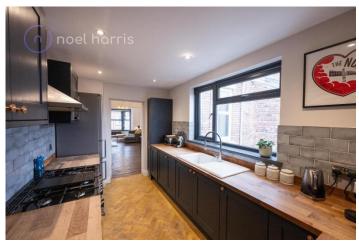

### **Kitchen**

A larger sized kitchen with an excellent range of units. Solid wood worktops. Space for range cooker, extractor hood and integrated microwave. Vertical radiator.