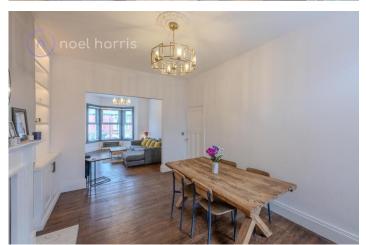

living room features a wood burning stove, and opens into a generous dining room, which in turn opens into a fabulous sized kitchen, which is one of the best we have seen in the area. The property also includes a useful study/nursery, making this an ideal home for those who work from home. Energy rating C, Council tax band A. Leasehold 970 years. No ground rent.

### **Dining room**

With radiator. Alcove cupbards with shelving