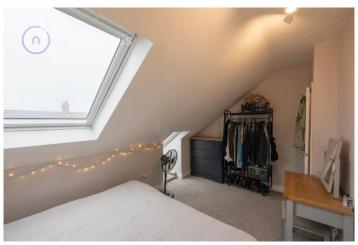

### **Bedroom one**

Radiator and velux window. Door to:

### **Bedroom two**

Radiator. Two velux windows.