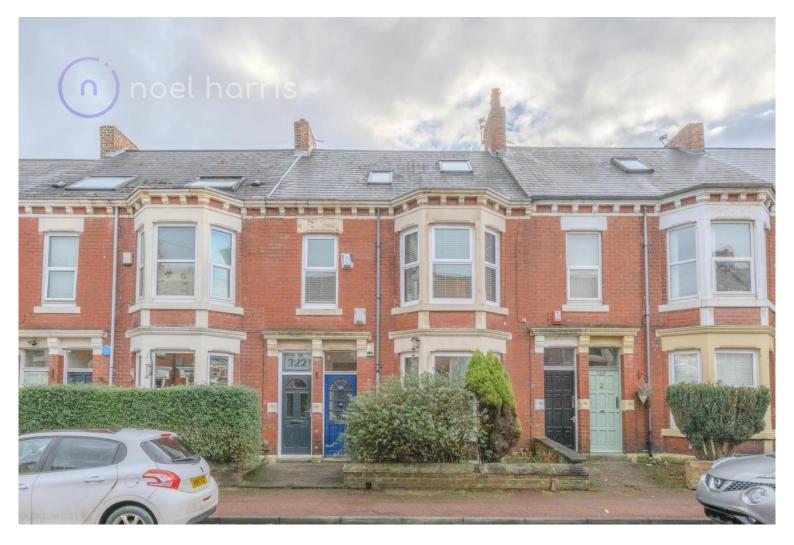

# Offers Over £225,000 Simonside Terrace, Heaton, NE6

- Maisonette
- Study/nursery
- Gas combi heating
- Two double bedrooms
- Fabulous kitchen
- Superb decor

- · Main bedroom includes en-suite
- Double glazed
- Ideal first buy

Located within one of Newcastle's most sought after areas, this spacious maisonette offers beautifully presented rooms over two floors which exude style and good taste. The property has been upgraded in recent years to include gas combi heating, double glazing, a larger style bathroom, and an ensuite to the main bedroom. The

# Simonside Terrace, Heaton, NE6