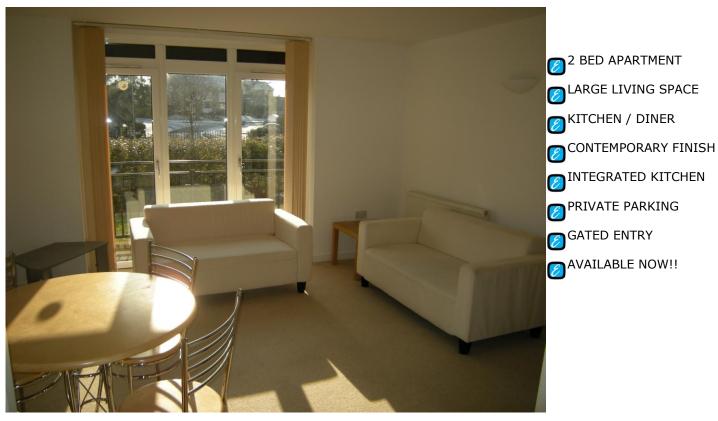

# £675 per month Hermitage Court, Honeywell Close, Oadby, LE2

Oadby Estates is proud to present to this luxury two bedroom apartment located in Hermitage Court in Oadby. The apartment consists of a spacious living area and kitchen with integrated appliances, two bedrooms and contemporary family bathroom. This property is situated in a gated facility with resident and visitor parking. Viewing is highly advised.

## Lounge / Kitchen

13'3" x 8'11" (4.04m x 2.72m)

Carpeted living space with wooden flooring in kitchen area. Kitchen includes integrated fridge freezer, dishwasher, hob and oven. Living area includes two sofas, dining table with four chairs, entry system, tv and telephone points and large glass doors leading to the rear.