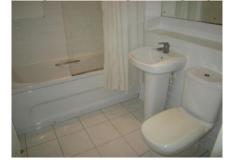

## Family Bathroom

6'5" x 7'3" (1.96m x 2.21m)

Tiled flooring with part tiled walls, heated towel rail, large mirror and bath tub with shower.

General: While we endeavour to make our sales particulars fair, accurate and reliable, they are only a general guide to the property and, accordingly, if there is any point which is of particular importance to you, please contact the office and we will be pleased to check the position for you, especially if you are contemplating travelling some distance to view the property. Measurements: These approximate room sizes are only intended as general guidance. You must verify the dimensions carefully before ordering carpets or any built-in furniture. Services: Please note we have not tested the services or any of the equipment or appliances in this property, accordingly we strongly advise prospective buyers to commission their own survey or service reports before finalizing their offer to purchase. THESE PARTICULARS ARE ISSUED IN GOOD FAITH BUT DO NOT CONSTITUTE REPRESENTATIONS OF FACT OR FORM PART OF ANY OFFER OR CONTRACT. THE MATTERS REFERRED TO IN THESE PARTICULARS SHOULD BE INDEPENDENTLY VERIFIED BY PROSPECTIVE BUYERS OR TENANTS. NEITHER OADBY ESTATE AGENTS LIMITED NOR ANY OF ITS EMPLOYEES OR AGENTS HAS ANY AUTHORITY TO MAKE OR GIVE ANY REPRESENTATION OR WARRANTY WHATEVER IN RELATION TO THIS PROPERTY.