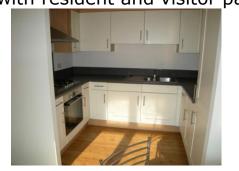

## Lounge / Kitchen

13'3" x 8'11" (4.04m x 2.72m)

Carpeted living space with wooden flooring in kitchen area. Kitchen includes integrated fridge freezer, dishwasher, hob and oven. Living area includes two sofas, dining table with four chairs, entry system, tv and telephone points and large glass doors leading to the rear.