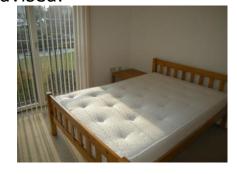

#### Bedroom 1

9'5" x 10'10" (2.87m x 3.30m)

Double room with fitted carpet and storage space. Radiator located on the side wall with access to the rear.

### Bedroom 2

7'5" x 10'5" (2.26m x 3.18m)

Carpeted bedroom with radiator on side wall.