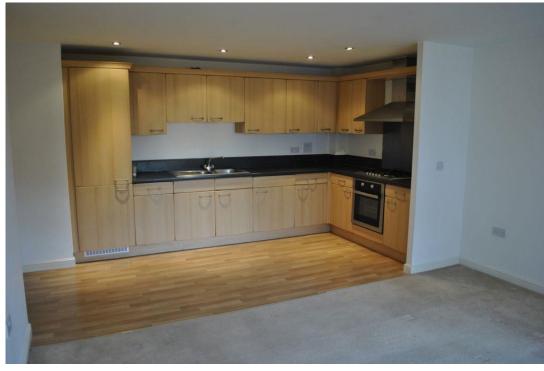

## Hermitage Court, Honeywell Close, Oadby, LE2

2 BEDROOM FLAT
MODERN DECOR
OPEN PLAN LIVING ROOM /
KITCHEN
LARGE LIVING SPACE
EN-SUITE
INTEGRATED WHITE GOODS
GATE ACCESS
PRIVATE PARKING

Oadby Estates is proud to present to this contemporary two bedroom apartment located in Hermitage Court in Oadby. The apartment consists of a spacious open plan living area and kitchen with integrated appliances, two double bedrooms, ensuite and modern family bathroom. This property is unfurnished and situated in a gated facility with resident and visitor parking. There is easy access to all surrounding areas and local shopping amenities making this property a must view. Viewing is highly advised.