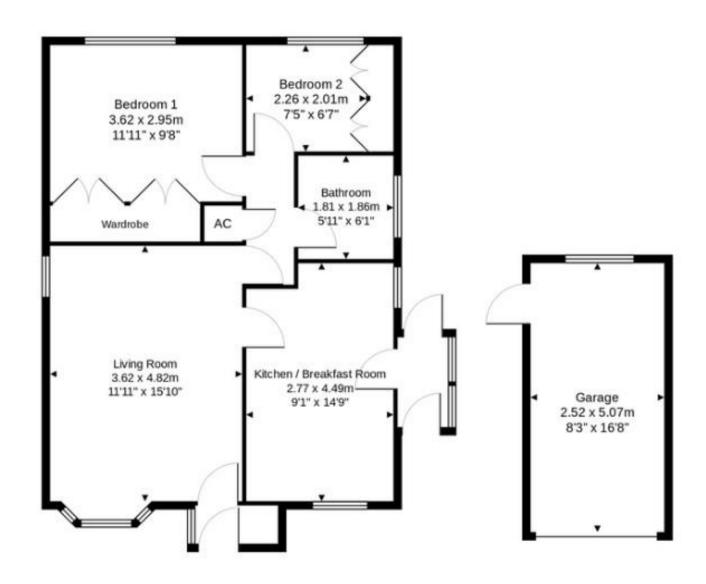

COMMERCIAL

Oadby Estates are pleased to present to the market this very well-maintained two-bedroom detached bungalow in Scraptoft, Leicester. The property consists of porch, large lounge, breakfast/kitchen, 2 bedrooms and a family bathroom. Externally, the property has off road parking for multiple cars, garage and mature gardens to the front a rear. Upon entering the property, you immediately have a contemporary feel as the owners have modernised the property.