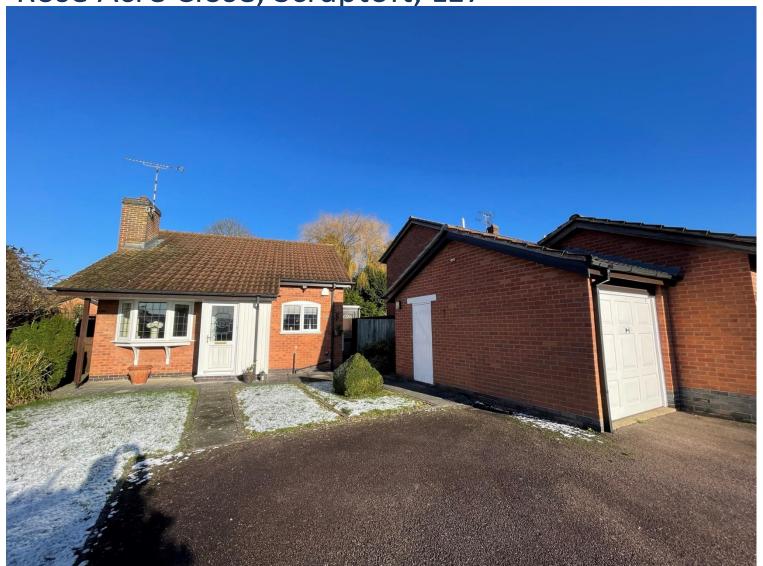

## Freehold £295,000 Rose Acre Close, Scraptoft, LE7

- 2 BEDROOM DETACHED BUNGALOW
  - CONTEMPORARY
- OFF ROAD PARKING
  - GREAT LOCATION

- GARAGE
- WELL MAINTAINED GARDEN

O116 271 3600

**SALE** 

LETTINGS

MANAGEMENT

COMMERCIAL

Oadby Estates are pleased to present to the market this very well-maintained two-bedroom detached bungalow in Scraptoft, Leicester. The property consists of porch, large lounge, breakfast/kitchen, 2 bedrooms and a family bathroom. Externally, the property has off road parking for multiple cars, garage and mature gardens to the front a rear. Upon entering the property, you immediately have a contemporary feel as the owners have modernised the property.