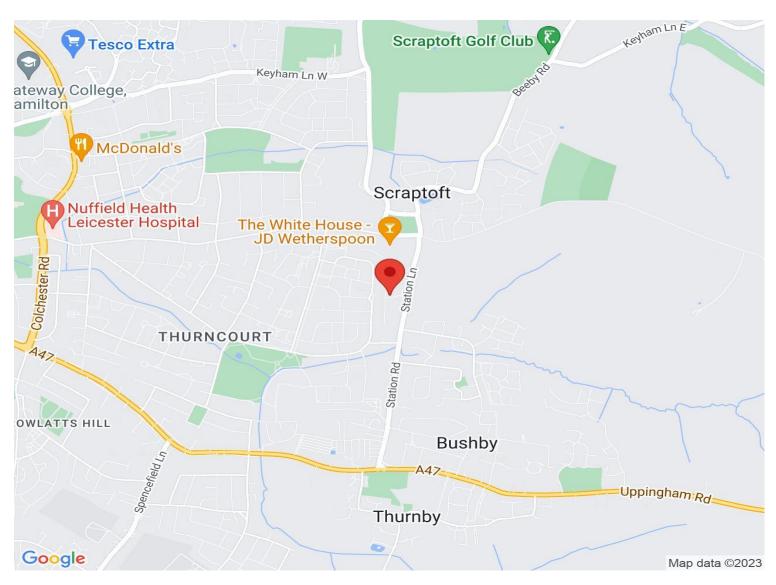

The village of Scraptoft is very sought after as there are direct routes out of Leicester and to the city centre via Uppingham Road/A47. As well as being close to local amenities such as a local coop, The Whitehouse Pub and local parks, the area has very countryside feel.