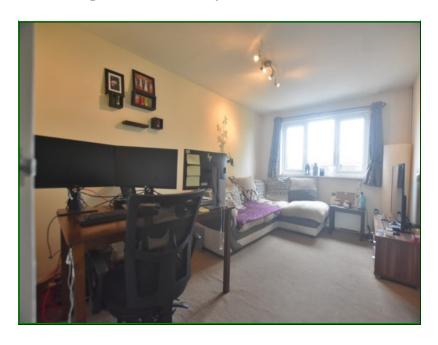

## **LIVING ROOM:**

 $14'6" \times 10'2" (4.42m \times 3.10m)$ 

A lovely size main reception offering ample space for living and dining furniture, if required, large recently fitted double glazed window overlooking the attractive communal grounds, wall mounted Economy 7 storage heater, B.T, T.V and satellite television points, archway to:-