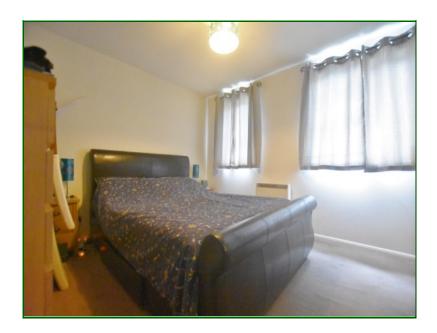

## **BEDROOM:**

12'6" x 11'2" (3.81m x 3.40m)

Accessed from the entrance hallway. A super size bedroom benefitting two double glazed windows to front, Economy 7 wall mounted storage heater, brush chrome switches.