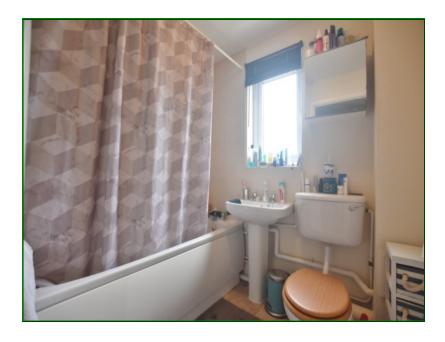

## **BATHROOM:**

Three piece white suite comprising panel enclosed bath with chrome mixer tap, shower screen housing 'Mira' shower unit, pedestal wash hand basin, low flush W.C, obscured glass double glazed window to rear, chrome heated towel rail, attractive half tiled walls, a lovely fresh light, bright bathroom.