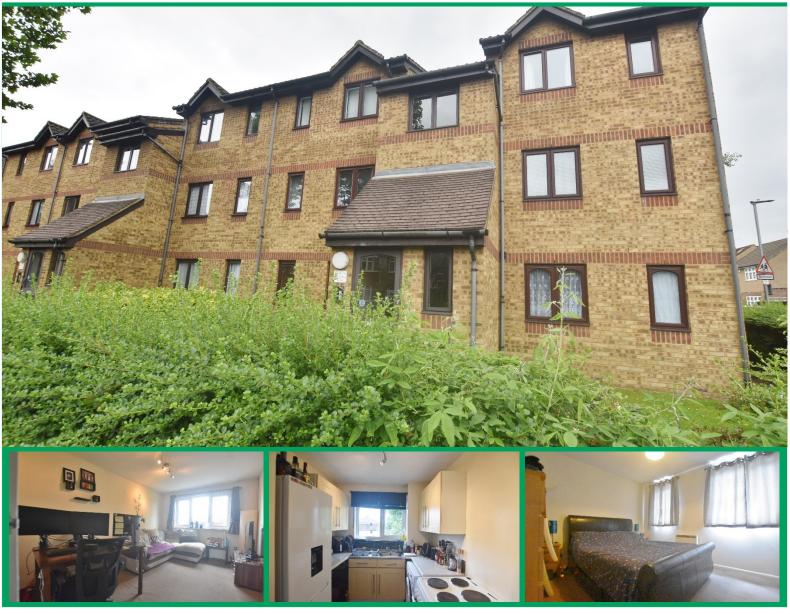

Southwold Road, North Watford, WD24

£875 per month

Oak Estates are delighted to offer this one bedroom Second Floor apartment to the market vast features include Economy 7 storage heating, d/g windows, spacious living room, modern white bathroom with shower and window, security entry phone, ample guests and residents parking facilities and being ideally located for North Watford BR station, shopping facilities and commuter links M1, M25 and the A41.

## **COMMUNAL GROUNDS:**

Ample guests and residents parking facilities, nicely secluded by mature trees and evergreen shrubs, pathway to communal front door to:-

## **LIVING ROOM:**

 $14'6" \times 10'2" (4.42m \times 3.10m)$ 

A lovely size main reception offering ample space for living and dining furniture, if required, large recently fitted double glazed window overlooking the attractive communal grounds, wall mounted Economy 7 storage heater, B.T, T.V and satellite television points, archway to:-

## KITCHEN:

 $10'4" \times 6'9" (3.15m \times 2.06m)$ 

Fitted with a comprehensive range of maple wall, base, drawer and full height units, single drainer stainless steel sink unit with mixer tap, ample roll edge work surfaces, tiled splashback, fridge freezer space, plumbing for automatic washing machine, space for tumble dryer, breakfast bar area, large UPVC double glazed window overlooking the communal grounds, door to airing cupboard housing hot water tank and shelving (a handy storage facility).

## **BEDROOM:**

12'6" x 11'2" (3.81m x 3.40m)

Accessed from the entrance hallway. A super size bedroom benefitting two double glazed windows to front, Economy 7 wall mounted storage heater, brush chrome switches.