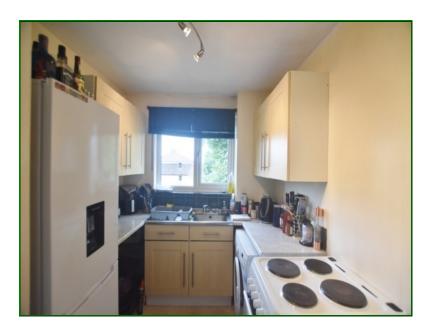

## KITCHEN:

 $10'4" \times 6'9" (3.15m \times 2.06m)$ 

Fitted with a comprehensive range of maple wall, base, drawer and full height units, single drainer stainless steel sink unit with mixer tap, ample roll edge work surfaces, tiled splashback, fridge freezer space, plumbing for automatic washing machine, space for tumble dryer, breakfast bar area, large UPVC double glazed window overlooking the communal grounds, door to airing cupboard housing hot water tank and shelving (a handy storage facility).