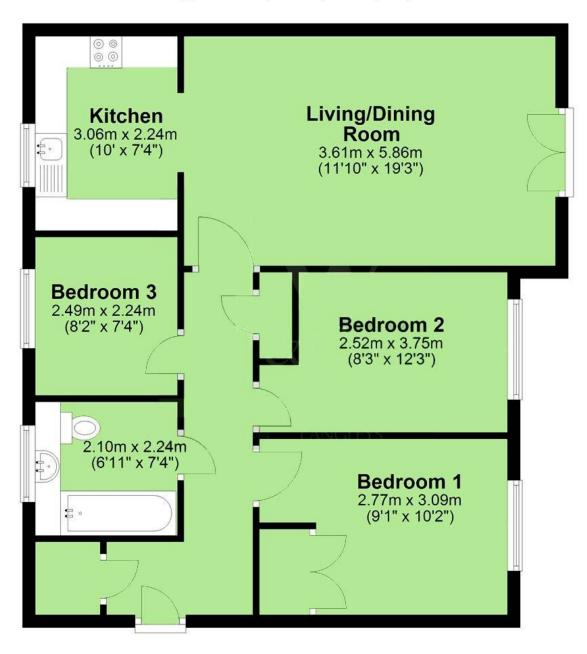

## Lime Tree Court, Napsbury Park, St Albans, Herts, AL2

**Accommodation Comprises** 

Entrance Lobby

**Entrance Hall** 

Kitchen 10'1" x 7'4" (3.07m x 2.24m)

Lounge/Diner 19'4" x 11'11" (5.89m x 3.63m)

Bedroom One 12'7" x 9'2" (3.84m x 2.79m)

Bedroom Two 12'6" x 10'11" (3.81m x 3.33m)

Bedroom Three 7'2" x 7'1" (2.18m x 2.16m)

Bathroom

Exterior

**Communal Grounds** 

Parking

## **Ground Floor**

Approx. 70.2 sq. metres (756.0 sq. feet)

Total area: approx. 70.2 sq. metres (756.0 sq. feet)

(3) The measurements indicated are supplied for guidance only and as such must be considered incorrect.