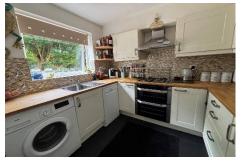

## Eskdale, London Colney, Herts, AL2

**Accommodation Comprises** 

**Communal Entrance** 

**Entrance Hall** 

Lounge/Diner 15'10" x 11'5" (4.83m x 3.48m)

Kitchen 8'6" x 8'6" (2.59m x 2.59m)

Bedroom One 12'7" x 11'5" (3.84m x 3.48m)