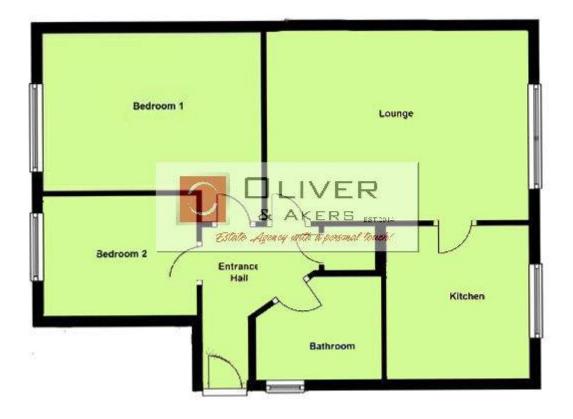

## Eskdale, London Colney, Herts, AL2

**Accommodation Comprises** 

**Communal Entrance** 

**Entrance Hall** 

Lounge/Diner 15'10" x 11'5" (4.83m x 3.48m)

Kitchen 8'6" x 8'6" (2.59m x 2.59m)

Bedroom One 12'7" x 11'5" (3.84m x 3.48m)

Bedroom Two 9'0" x 6'11" (2.74m x 2.11m)

Exterior

**Communal Gardens & Parking** 