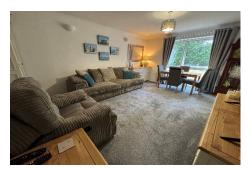

## Eskdale, London Colney, Herts, AL2

**Accommodation Comprises** 

**Communal Entrance** 

**Entrance Hall** 

Lounge/Diner 15'10" x 11'5" (4.83m x 3.48m)

Kitchen 8'6" x 8'6" (2.59m x 2.59m)

Bedroom One 12'7" x 11'5" (3.84m x 3.48m)