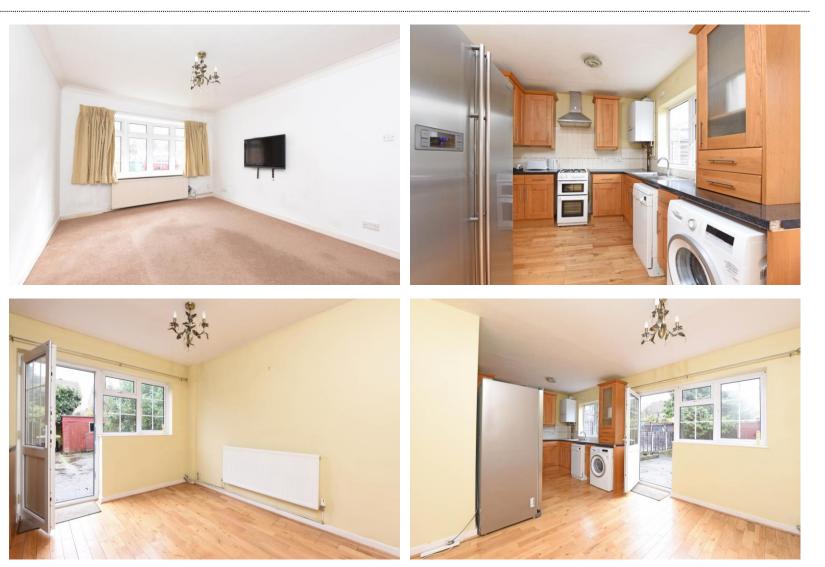

## £1,600 per month

WALKING DISTANCE OF FARNBOROUGH MAINLINE STATION. Quiet cul-de-sac location. END OF **TERRACE** modern three-bedroom family house comprising; cloakroom, reception room, kitchen diner, three double bedrooms, family bathroom, enclosed rear garden and a GARAGE. The house has been redecorated throughout. The property is situated close to the town centre, ideally placed for local primary, junior and secondary schools and offers commuter access via the A331 (serving the M3 and A3). Farnborough mainline station is approx 0.6 miles, with direct access to Waterloo in 37 minutes. AVAILABLE NOW. AVAILABLE UNFURNISHED. Council Tax Band : D EPC : C Deposit : £1961.54