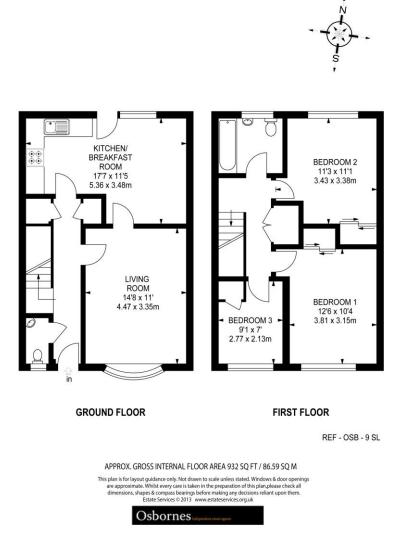

## £1,600 per month

WALKING DISTANCE OF FARNBOROUGH MAINLINE STATION. Quiet cul-de-sac location. END OF **TERRACE** modern three-bedroom family house comprising; cloakroom, reception room, kitchen diner, three double bedrooms, family bathroom, enclosed rear garden and a GARAGE. The house has been redecorated throughout. The property is situated close to the town centre, ideally placed for local primary, junior and secondary schools and offers commuter access via the A331 (serving the M3 and A3). Farnborough mainline station is approx 0.6 miles, with direct access to Waterloo in 37 minutes. AVAILABLE NOW. AVAILABLE UNFURNISHED. Council Tax Band : D EPC : C Deposit : £1961.54