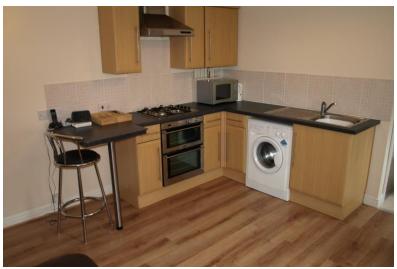

## MODERN KITCHEN & BATHROOM. This one double bedroom converted apartment is offered to the market in our opinion in very good order throughout.

One Double Bedroom | Modern Fitted Kitchen | Modern Bathroom | Double Glazing | Gas Central Heating | Allocated Parking

## £875 per month

MODERN KITCHEN & BATHROOM. This one double bedroom converted apartment is offered to the market in our opinion in very good order throughout. The property benefits from a modern fitted kitchen/lounge, modern bathroom and allocated off street parking. Situated on the desirable south side of Farnborough within walking distance of local shops and restaurants and also a short drive from the A331 and M3 motorway. AVAILABLE BEGINNING OF JANUARY. Council Tax Band: A EPC: C