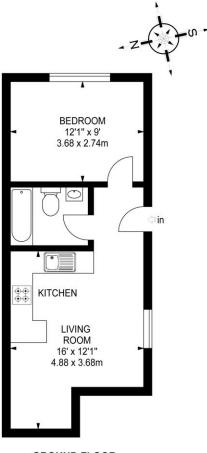

## **GROUND FLOOR**

REF - F3 - 51 YR

APPROX. GROSS INTERNAL FLOOR AREA 351 SQ FT / 32.61 SQ M

This plan is for layout guidance only. Not drawn to scale unless stated. Windows & door openings are approximate. Whilst every care is taken in the preparation of this plan, please check all dimensions, shapes & compass bearings before making any decisions reliant upon them. Estate Services © 2013 www.estateservices.org.uk