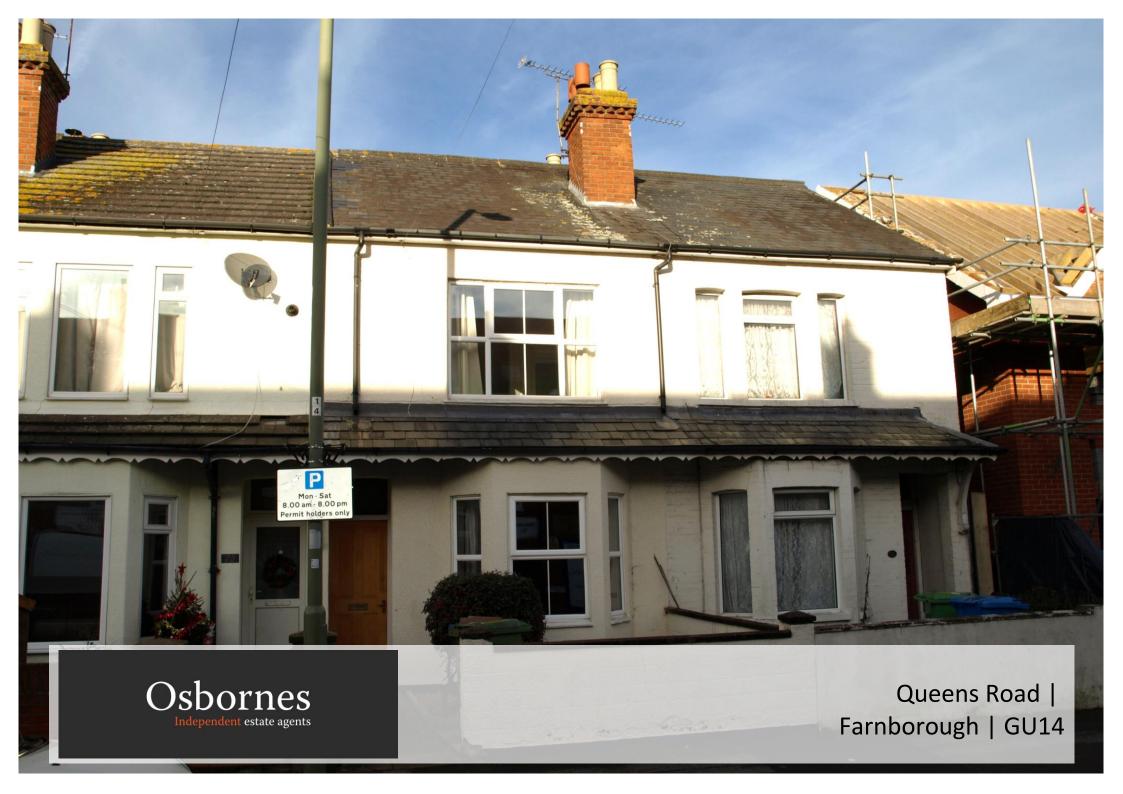

## SOUTH FARNBOROUGH. This two double bedroom terraced home is offered to the market in our opinion in very good order throughout.

Two double bedrooms | Two reception rooms | Close to local amenities | Enclosed rear garden | Gas central heating | Double Glazing

## £1,450 per month

SOUTH FARNBOROUGH. This two double bedroom terraced home is offered to the market in our opinion in very good order throughout. The property benefits from a fitted kitchen, refitted bathroom, two reception rooms and enclosed rear garden. Located within walking distance to local amenities and offering easy access to the A331/M3. AVAILABLE BEGINNING OF DECEMBER. EPC Rating E Council Tax Band C