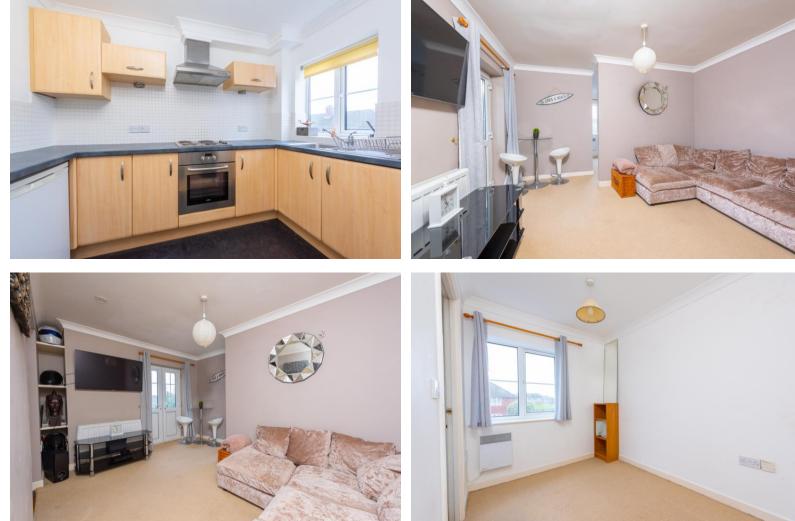

## This one bedroom first floor apartment is offered to the market in our opinion in good order throughout.

One Bedroom | Modern Kitchen | Modern Bathroom | Juliet Balcony | Allocated Parking | Available Now

## £995 per month

This one bedroom first floor apartment is offered to the market in our opinion in good order throughout. The property benefits from a moden fitted kitchen, modern bathroom, juliet balcony and allocated parking. Situated within walking distance to local amenities and offering easy access to A331/M3. AVAILABLE NOW. EPC Band: C Council Tax Band: B