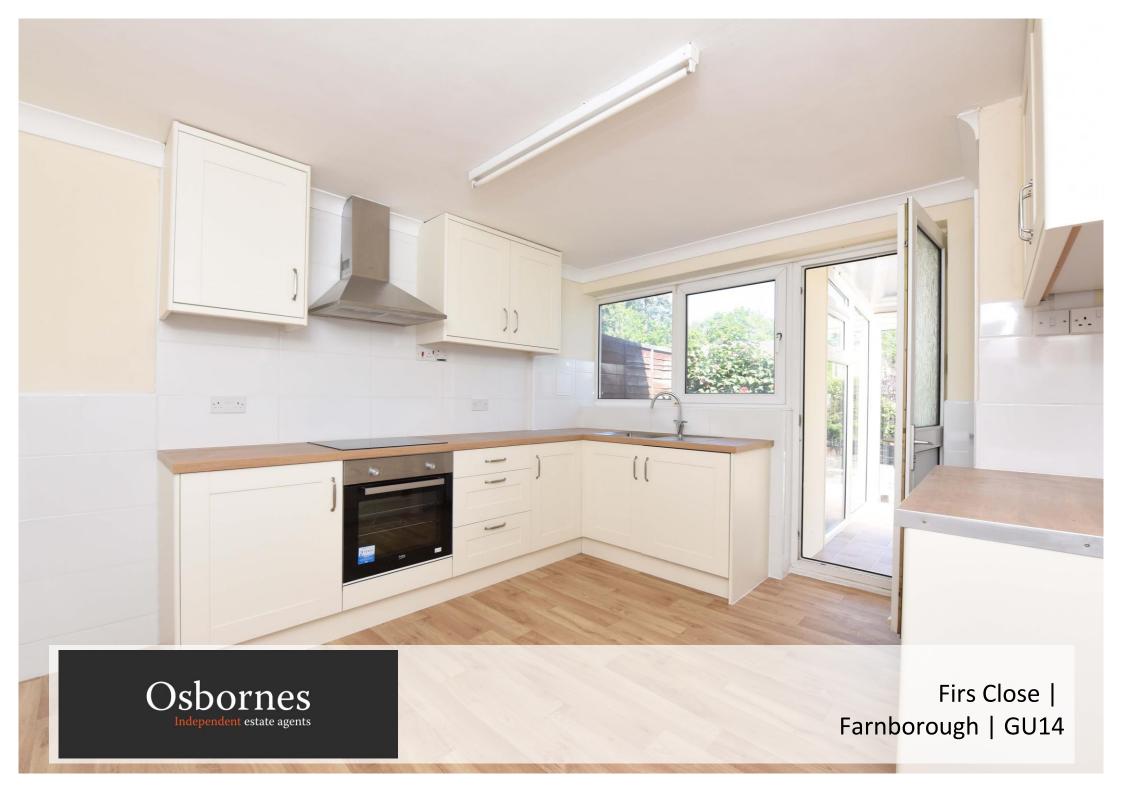

## CUL-DE-SAC LOCATION. This three bedroom semi detached chalet style home is offered to the market in good order throughout.

Semi Detached | Three Bedrooms | New Kitchen | New Bathroom | Enclosed Rear Garden | Garage & Parking

## £1,600 per month

CUL-DE-SAC LOCATION. This three bedroom semi detached chalet style home is offered to the market in good order throughout. The property benefits from a modern kitchen, modern bathroom, cloakroom, neurtal carpet throughout, conservatory, enclosed rear garden, garage and driveway providing off street parking for two cars. Situated in a popular tree lined avenue in South Farnborough within walking distance to local amenities and offering easy access to A331/M3 and South Farnborough business park. AVAILABLE APRIL. Council Tax Band : D EPC : E