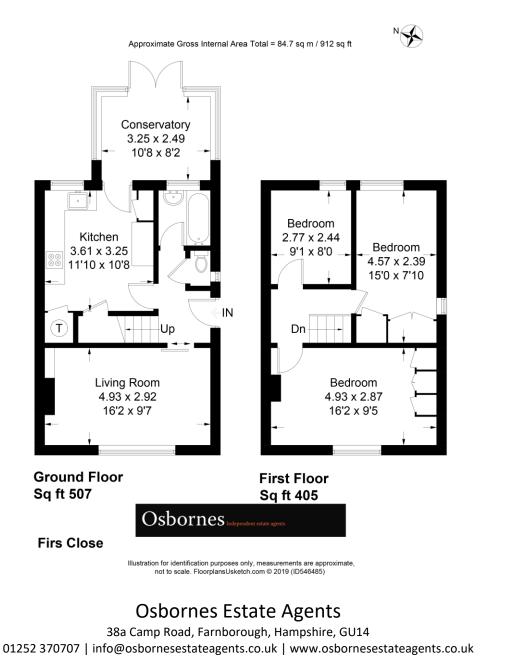

## £1,600 per month

CUL-DE-SAC LOCATION. This three bedroom semi detached chalet style home is offered to the market in good order throughout. The property benefits from a modern kitchen, modern bathroom, cloakroom, neurtal carpet throughout, conservatory, enclosed rear garden, garage and driveway providing off street parking for two cars. Situated in a popular tree lined avenue in South Farnborough within walking distance to local amenities and offering easy access to A331/M3 and South Farnborough business park. AVAILABLE APRIL. Council Tax Band : D EPC : E