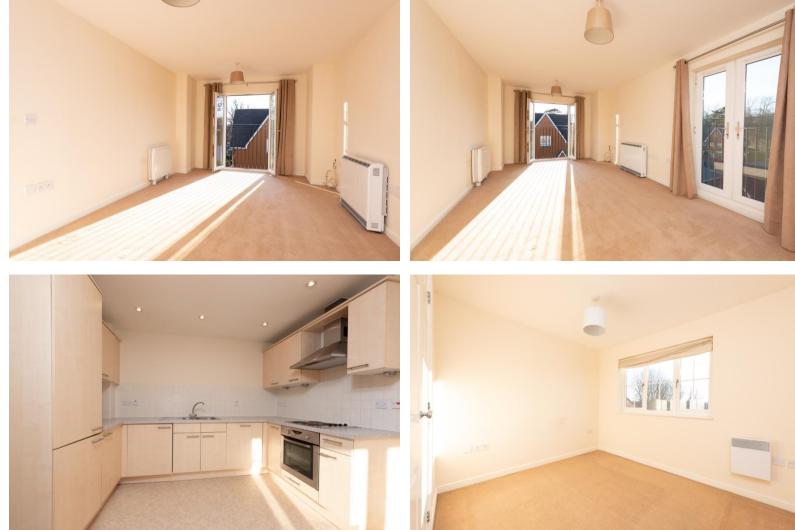

## £995 per month

A MODERN ONE BEDROOM first floor maisonette neutrally redecorated throughout and situated in a popular residential development. The property benefits from a lounge, open plan kitchen with integrated appliances, modern bathroom and allocated resident parking. Farnborough town centre and mainline station are within easy reach. Available unfurnished. Available Mid April. EPC : C Council Tax : B