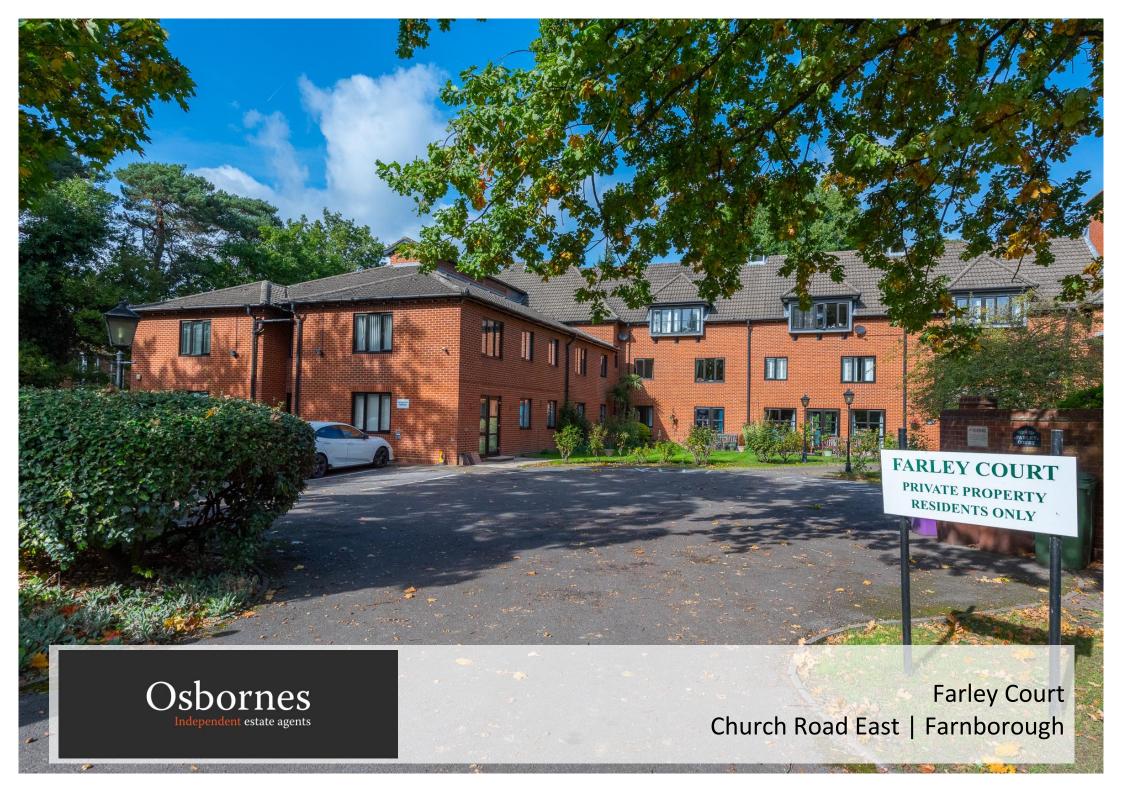

## **SOUTH FARNBOROUGH.**

Retirement Apartment | Two Bedrooms | Fitted Kitchen | Refitted Shower Room | Communal Parking for Residents | No Onward Chain

## **Guide Price £70,000 | Leasehold**

SOUTH FARNBOROUGH. This two bedroom second floor retirement apartment with lift is offered to the market benefiting from a fitted kitchen, refitted shower room, spacious lounge/diner, communal gardens, communal room, communal washing room and communal parking for residents. Situated in a pleasant treelined avenue which borders Farnborough Park located close to the mainline station, town centre also offering easy access to the A331/M3. NO ONWARD CHAIN. Ownership restricted to 60 years of age or older. EPC C - Council Tax Band B - Lease Remaining 87 Years - Service Charge £3913.68 per annum Ground Rent £10 per annum Lease details, service charges, ground rent, maintenance charges (where applicable), and council tax are given as a guide only and should be checked and confirmed by your Solicitor prior to exchange of contracts.