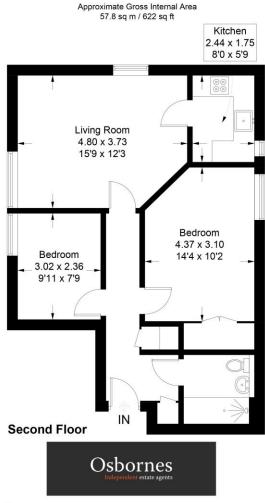

## **Guide Price £70,000 | Leasehold**

SOUTH FARNBOROUGH. This two bedroom second floor retirement apartment with lift is offered to the market benefiting from a fitted kitchen, refitted shower room, spacious lounge/diner, communal gardens, communal room, communal washing room and communal parking for residents. Situated in a pleasant treelined avenue which borders Farnborough Park located close to the mainline station, town centre also offering easy access to the A331/M3. NO ONWARD CHAIN. Ownership restricted to 60 years of age or older. EPC C - Council Tax Band B - Lease Remaining 87 Years - Service Charge £3913.68 per annum Ground Rent £10 per annum Lease details, service charges, ground rent, maintenance charges (where applicable), and council tax are given as a guide only and should be checked and confirmed by your Solicitor prior to exchange of contracts.

**Farley Court** 

Illustration for identification purposes only, measurements are approximate, not to scale. FloorplansUsketch.com © 2022 (ID826331)