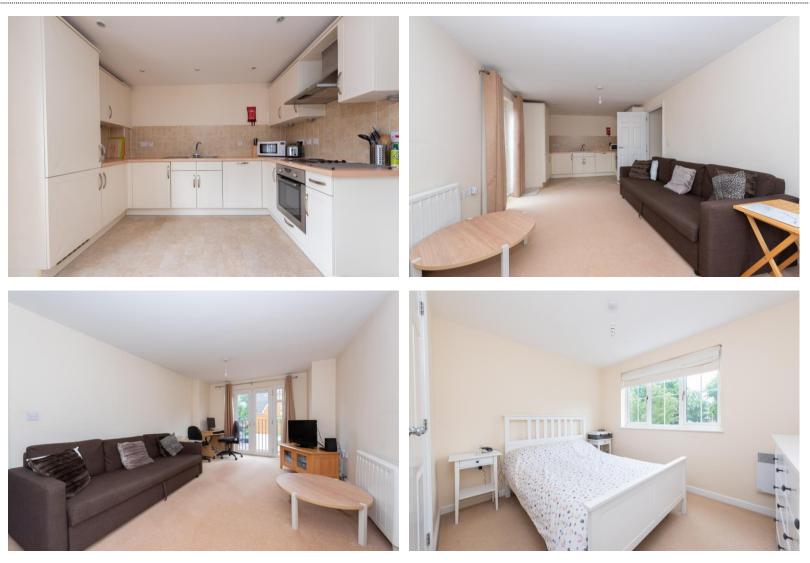

## £1,050 per month

A MODERN ONE BEDROOM first floor maisonette neutrally redecorated throughout and situated in a popular residential development. The property benefits from a lounge, open plan kitchen with integrated appliances, modern bathroom and allocated resident parking. Farnborough town centre and mainline station are within easy reach. Available unfurnished. Available beginning of June. EPC Rating B Council Tax Rating B Deposit Amount £1,211.54