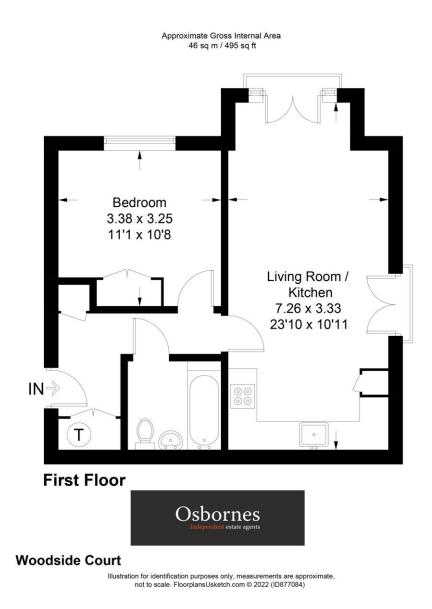

## £1,050 per month

A MODERN ONE BEDROOM first floor maisonette neutrally redecorated throughout and situated in a popular residential development. The property benefits from a lounge, open plan kitchen with integrated appliances, modern bathroom and allocated resident parking. Farnborough town centre and mainline station are within easy reach. Available unfurnished. Available beginning of June. EPC Rating B Council Tax Rating B Deposit Amount £1,211.54