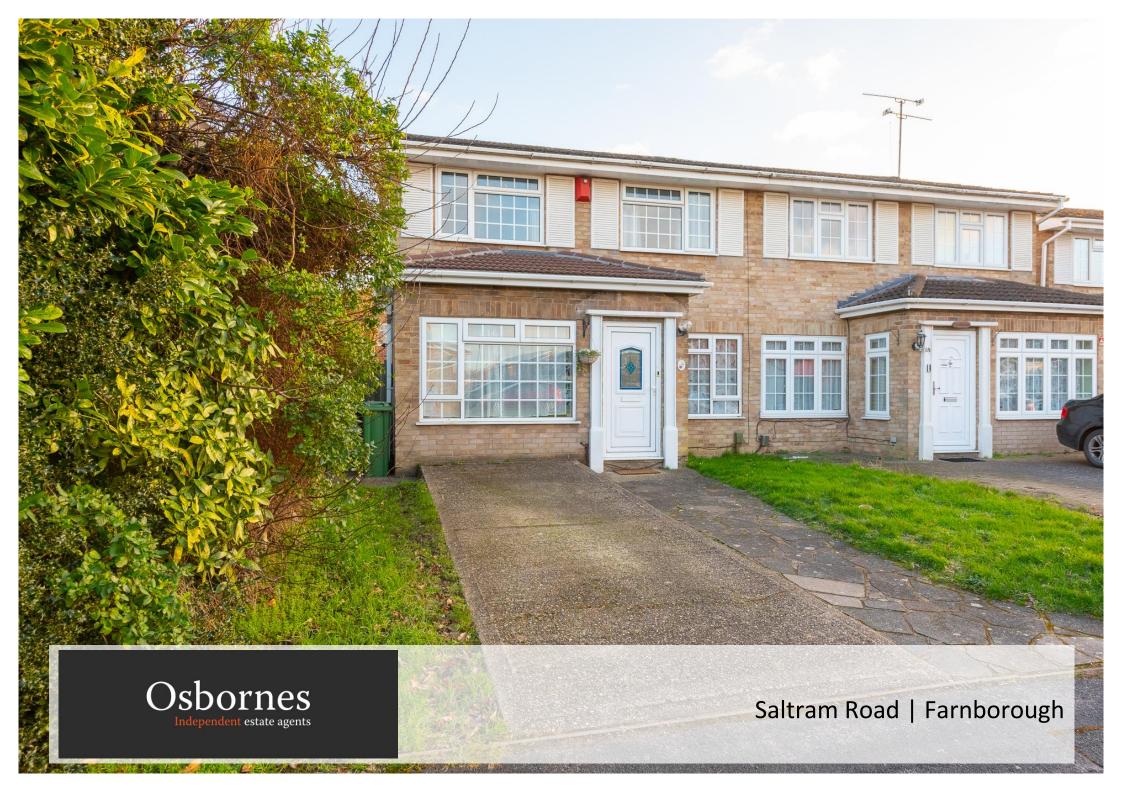

## AVENUE FARM DEVELOPMENT. This three bedroom semi detached house is offered to the market in our opinion in very good order throughout.

Semi Detached | Three Bedrooms | Two Reception Rooms | Modern Kitchen | Modern Bathoom | Enclosed Rear Garden

## £1,850 per month

AVENUE FARM DEVELOPMENT. This three bedroom semi detached house is offered to the market in our opinion in very good order throughout. The property benefits from 26'2" lounge/diner, further seperate family room, downstairs cloakroom, refitted kitchen, refitted modern bathroom, enclosed rear garden and off street parking. Situated in the ever popular Avenue Farm Development and close to King George V playing fields with good access to A331 and M3. Available late March. The property can be offered unfurnished as well as partfurnished. EPC Band: D Council Tax Band: D