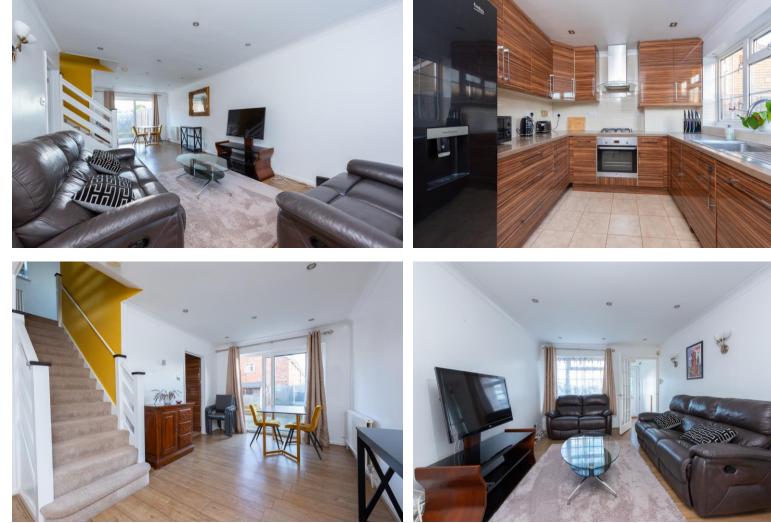

## £1,850 per month

AVENUE FARM DEVELOPMENT. This three bedroom semi detached house is offered to the market in our opinion in very good order throughout. The property benefits from 26'2" lounge/diner, further seperate family room, downstairs cloakroom, refitted kitchen, refitted modern bathroom, enclosed rear garden and off street parking. Situated in the ever popular Avenue Farm Development and close to King George V playing fields with good access to A331 and M3. Available late March. The property can be offered unfurnished as well as partfurnished. EPC Band: D Council Tax Band: D