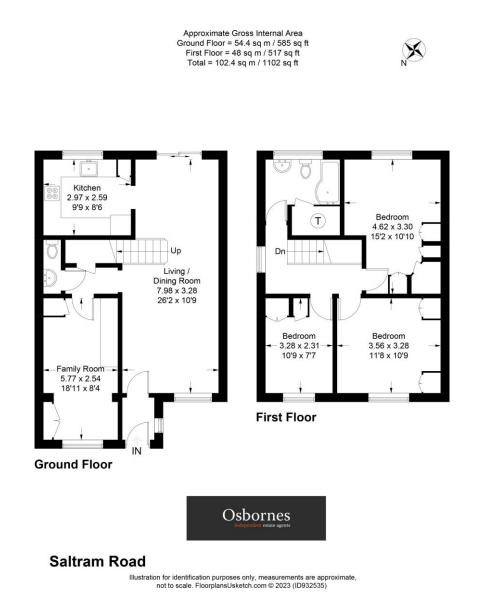

## £1,850 per month

AVENUE FARM DEVELOPMENT. This three bedroom semi detached house is offered to the market in our opinion in very good order throughout. The property benefits from 26'2" lounge/diner, further seperate family room, downstairs cloakroom, refitted kitchen, refitted modern bathroom, enclosed rear garden and off street parking. Situated in the ever popular Avenue Farm Development and close to King George V playing fields with good access to A331 and M3. Available late March. The property can be offered unfurnished as well as partfurnished. EPC Band: D Council Tax Band: D