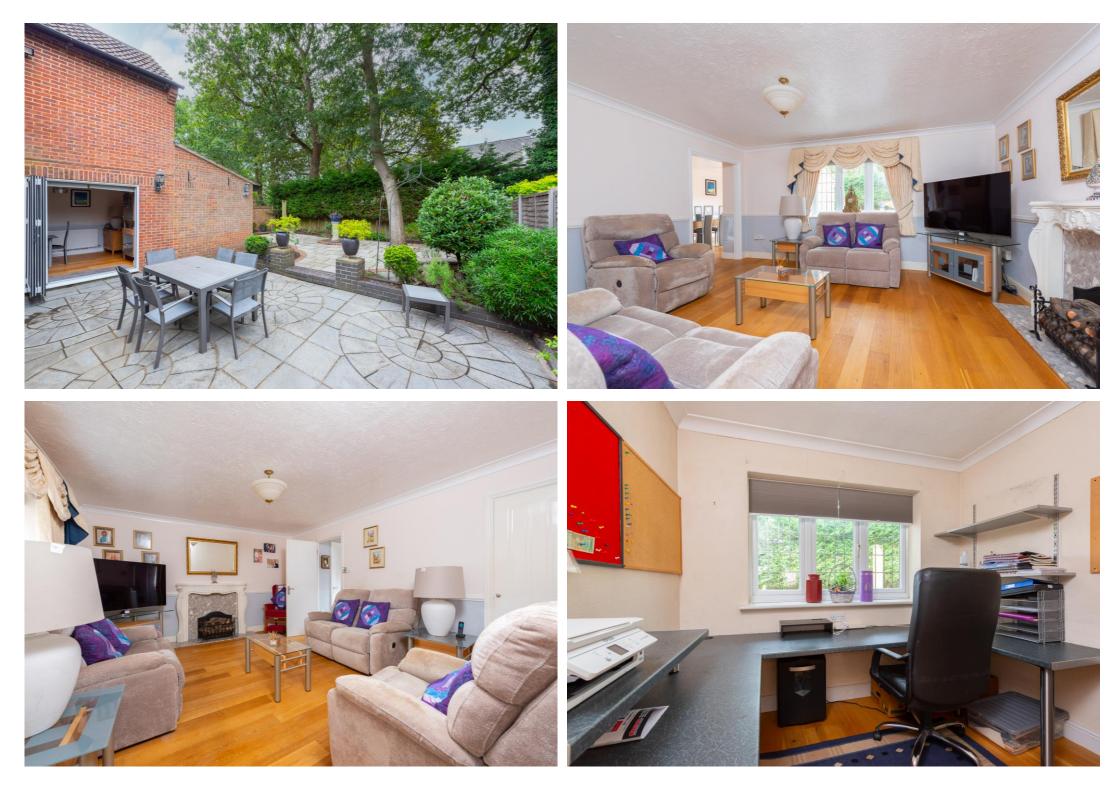

## NO ONWARD CHAIN. This three bedroom link detached property is offered to the market benefiting from three reception rooms, downstairs cloakroom, family bathroom & two ensuites.

Link Detached | Three Bedrooms | Three Reception Rooms | Downstairs Cloakroom | Landscaped Rear Garden | Garage & Driveway

## £475,000 | Freehold

NO ONWARD CHAIN. This three bedroom link detached property is offered to the market benefiting from three reception rooms, downstairs cloakroom, family bathroom & two ensuites. Outside the property further benefits from a landscaped low maintenance rear garden, garage and off street parking. Located within a cul de sac, this property offers good access to the M3 and M25, whilst also within easy reach of schools. This thriving town connects to the M3 and major roads, providing excellent links to the coast, city and airports. It has become a choice setting for business headquarters and hosts the 'International Air Show'. St Michael's Abbey is a notable structure along with Queen Elizabeth country park, whilst King George Playing Fields hosts numerous community events. A choice of three stations, Farnborough main, Farnborough North and North Camp, collectively serve links to London Waterloo, Reading and Gatwick Airport. EPC Band: C Council Tax Band: E