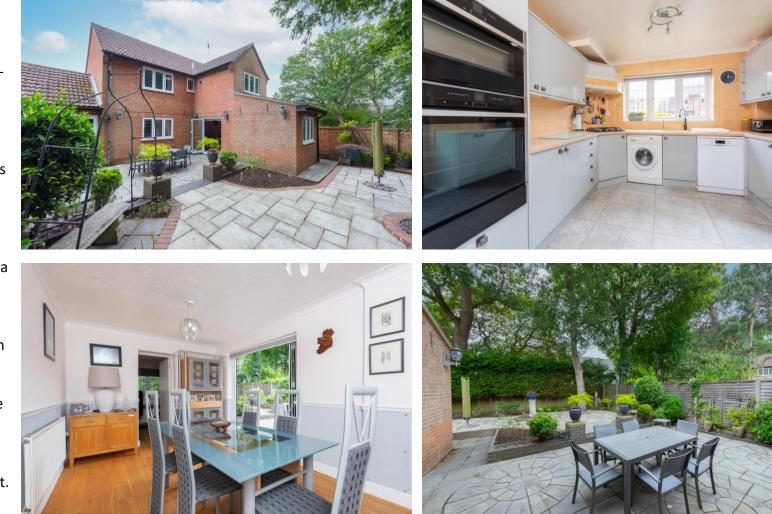

## NO ONWARD CHAIN. This three bedroom link detached property is offered to the market benefiting from three reception rooms, downstairs cloakroom, family bathroom & two ensuites.

Link Detached | Three Bedrooms | Three Reception Rooms | Downstairs Cloakroom | Landscaped Rear Garden | Garage & Driveway

## £475,000 | Freehold

NO ONWARD CHAIN. This three bedroom link detached property is offered to the market benefiting from three reception rooms, downstairs cloakroom, family bathroom & two ensuites. Outside the property further benefits from a landscaped low maintenance rear garden, garage and off street parking. Located within a cul de sac, this property offers good access to the M3 and M25, whilst also within easy reach of schools. This thriving town connects to the M3 and major roads, providing excellent links to the coast, city and airports. It has become a choice setting for business headquarters and hosts the 'International Air Show'. St Michael's Abbey is a notable structure along with Queen Elizabeth country park, whilst King George Playing Fields hosts numerous community events. A choice of three stations, Farnborough main, Farnborough North and North Camp, collectively serve links to London Waterloo, Reading and Gatwick Airport. EPC Band: C Council Tax Band: E