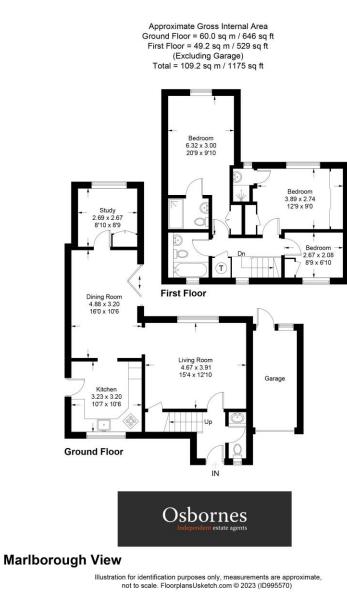

## NO ONWARD CHAIN. This three bedroom link detached property is offered to the market benefiting from three reception rooms, downstairs cloakroom, family bathroom & two ensuites.

Link Detached | Three Bedrooms | Three Reception Rooms | Downstairs Cloakroom | Landscaped Rear Garden | Garage & Driveway

## £475,000 | Freehold

NO ONWARD CHAIN. This three bedroom link detached property is offered to the market benefiting from three reception rooms, downstairs cloakroom, family bathroom & two ensuites. Outside the property further benefits from a landscaped low maintenance rear garden, garage and off street parking. Located within a cul de sac, this property offers good access to the M3 and M25, whilst also within easy reach of schools. This thriving town connects to the M3 and major roads, providing excellent links to the coast, city and airports. It has become a choice setting for business headquarters and hosts the 'International Air Show'. St Michael's Abbey is a notable structure along with Queen Elizabeth country park, whilst King George Playing Fields hosts numerous community events. A choice of three stations, Farnborough main, Farnborough North and North Camp, collectively serve links to London Waterloo, Reading and Gatwick Airport. EPC Band: C Council Tax Band: E