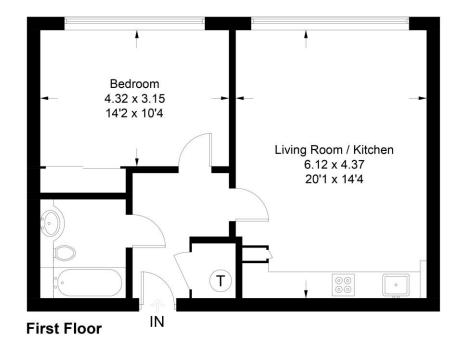

Approximate Gross Internal Area 53.8 sq m / 579 sq ft

## **Cathedral Court**

Illustration for identification purposes only, measurements are approximate, not to scale. FloorplansUsketch.com @ 2023 (ID1000415)