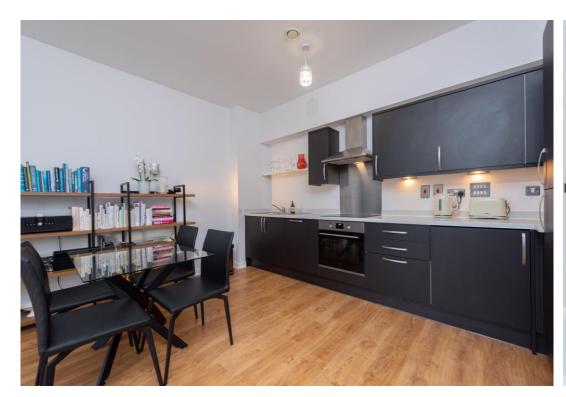

## £200,000 | Leasehold

Located in the Farnborough Central development and on the fringes of the town centre, airport and business park, is this apartment situated in a former, now converted, Royal Aircraft Establishment aircraft manufacturing building. This light and airy second floor apartment has one double bedroom, benefits from nine foot high ceilings in the main rooms, has an open modern kitchen area, built in wardrobe, large modern bathroom and a security entry phone system. Other benefits are an allocated parking space, a lift servicing all levels and no onward chain. The structural test building at the former Royal Aircraft Establishment site, building Q153, was erected in 1942 for the testing of structures and airframes of various aircraft for airworthiness. The property is located within walking distance to main line train station and town centre. Council Tax Band: B EPC Band: C Lease circa 110 years remaining - Ground Rent, Service