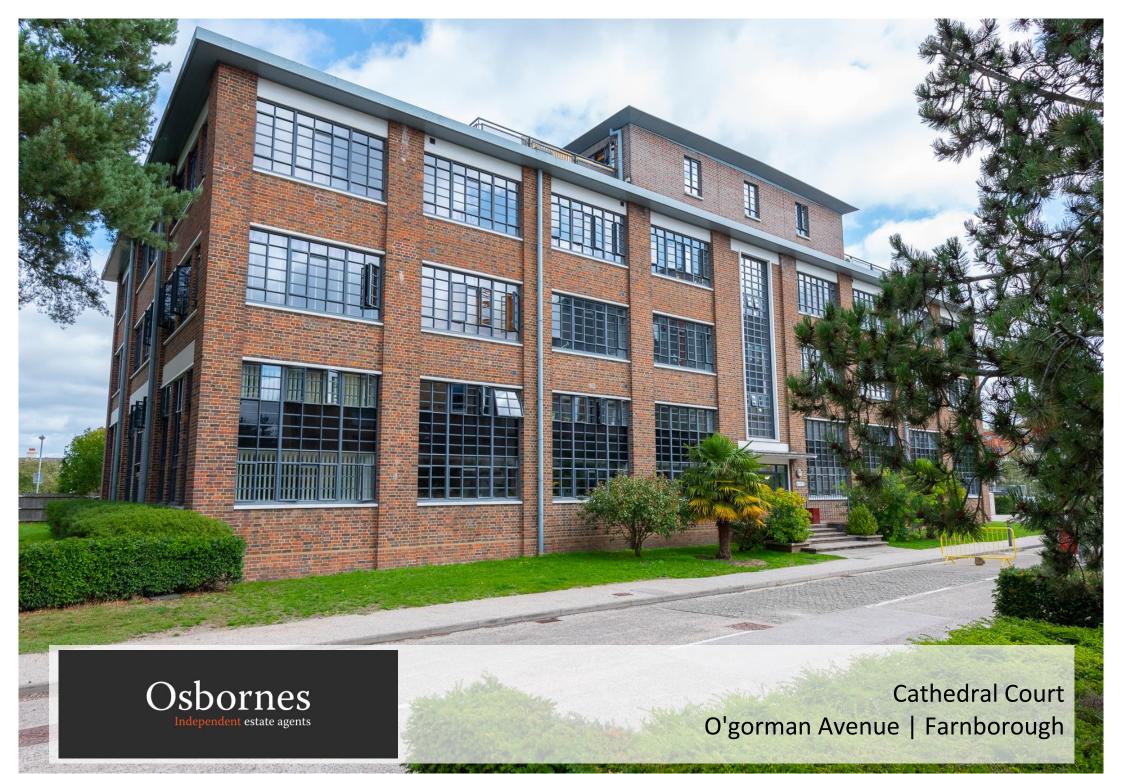

## Located in the Farnborough Central development and on the fringes of the town centre, airport and business park

Refurbished Throughout | One Double Bedroom | Modern Kitchen | Modern Bathroom | Allocated Parking | No Onward Chain

## £200,000 | Leasehold

Located in the Farnborough Central development and on the fringes of the town centre, airport and business park, is this apartment situated in a former, now converted, Royal Aircraft Establishment aircraft manufacturing building. This light and airy second floor apartment has one double bedroom, benefits from nine foot high ceilings in the main rooms, has an open modern kitchen area, built in wardrobe, large modern bathroom and a security entry phone system. Other benefits are an allocated parking space, a lift servicing all levels and no onward chain. The structural test building at the former Royal Aircraft Establishment site, building Q153, was erected in 1942 for the testing of structures and airframes of various aircraft for airworthiness. The property is located within walking distance to main line train station and town centre. Council Tax Band: B EPC Band: C Lease circa 110 years remaining - Ground Rent, Service