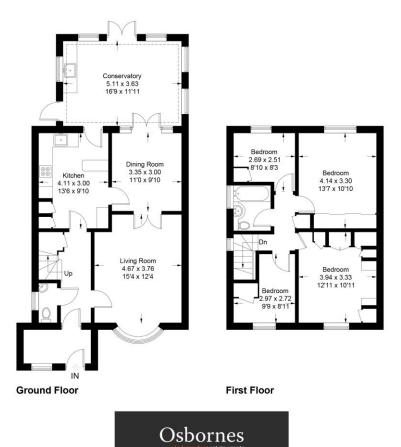

Approximate Gross Internal Area Ground Floor = 76.4 sq m / 822 sq ft First Floor = 50.1 sq m / 539 sq ft Total = 126.5 sq m / 1361 sq ft

Illustration for identification purposes only, measurements are approximate, not to scale. FloorplansUsketch.com © 2023 (ID935474)