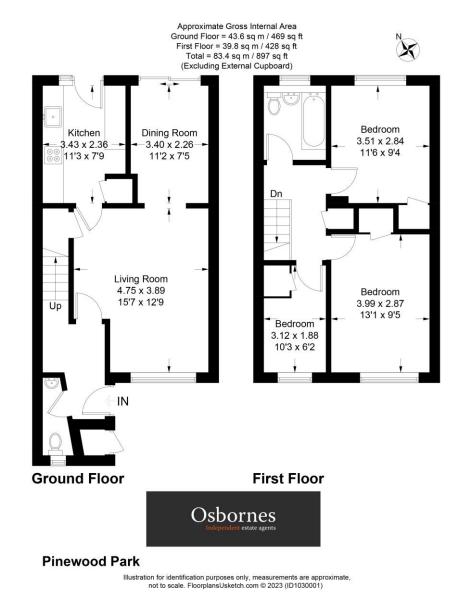

## Freshly decorated and recarpeted is this three bedroom staggered terrace home.

Three Bedrooms | Lounge/Diner | Downstairs Cloakroom | Private Garden | Garage | Available Immediately

Freshly decorated and recarpeted is this three bedroom staggered terrace home. The property comprises of a downstairs cloakroom, spacious and open plan living/dining room and a modern fitted kitchen with all white goods included. Upstairs you have three bedrooms and a modern family bathroom. Externally, the property benefits from an enclosed rear garden which boasts an area of patio with the remainder of the garden being laid to lawn. The property also comes with a garage, which is located in a small block to the rear of the house. Available immediately. EPC Band: C Council Tax Band: C