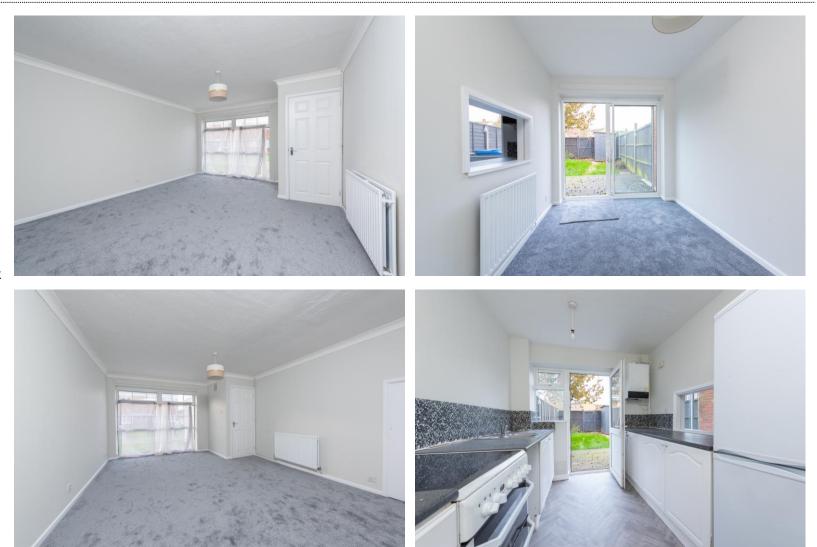

## Freshly decorated and recarpeted is this three bedroom staggered terrace home.

Three Bedrooms | Lounge/Diner | Downstairs Cloakroom | Private Garden | Garage | Available Immediately

Freshly decorated and recarpeted is this three bedroom staggered terrace home. The property comprises of a downstairs cloakroom, spacious and open plan living/dining room and a modern fitted kitchen with all white goods included. Upstairs you have three bedrooms and a modern family bathroom. Externally, the property benefits from an enclosed rear garden which boasts an area of patio with the remainder of the garden being laid to lawn. The property also comes with a garage, which is located in a small block to the rear of the house. Available immediately. EPC Band: C Council Tax Band: C