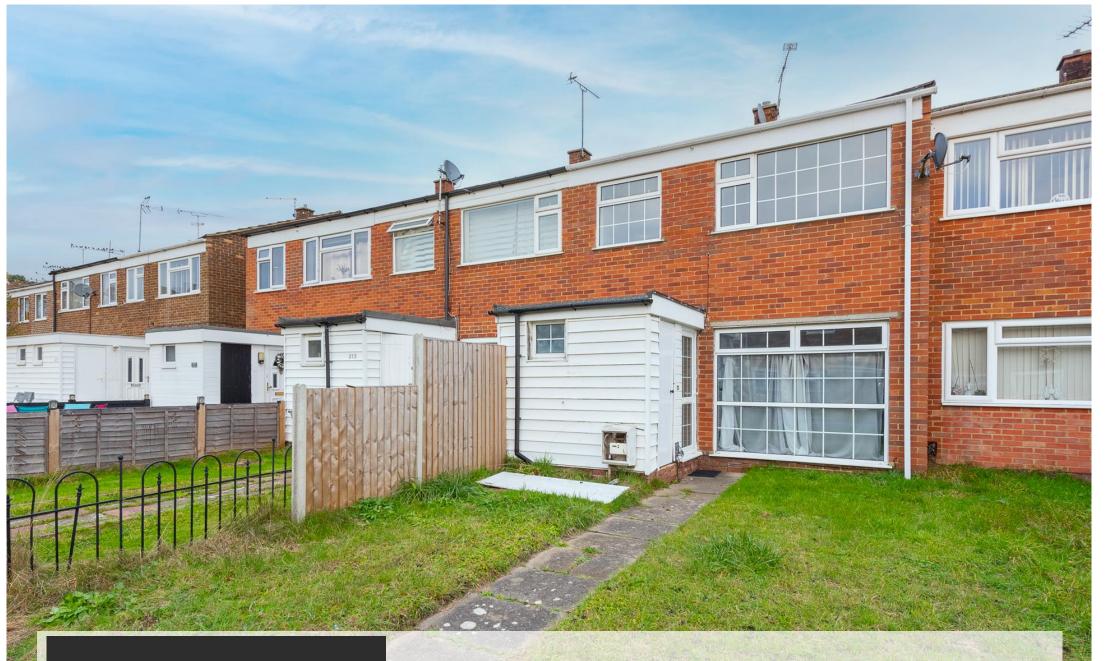

## Freshly decorated and recarpeted is this three bedroom staggered terrace home.

Three Bedrooms | Lounge/Diner | Downstairs Cloakroom | Private Garden | Garage | Available Immediately

Freshly decorated and recarpeted is this three bedroom staggered terrace home. The property comprises of a downstairs cloakroom, spacious and open plan living/dining room and a modern fitted kitchen with all white goods included. Upstairs you have three bedrooms and a modern family bathroom. Externally, the property benefits from an enclosed rear garden which boasts an area of patio with the remainder of the garden being laid to lawn. The property also comes with a garage, which is located in a small block to the rear of the house. Available immediately. EPC Band: C Council Tax Band: C