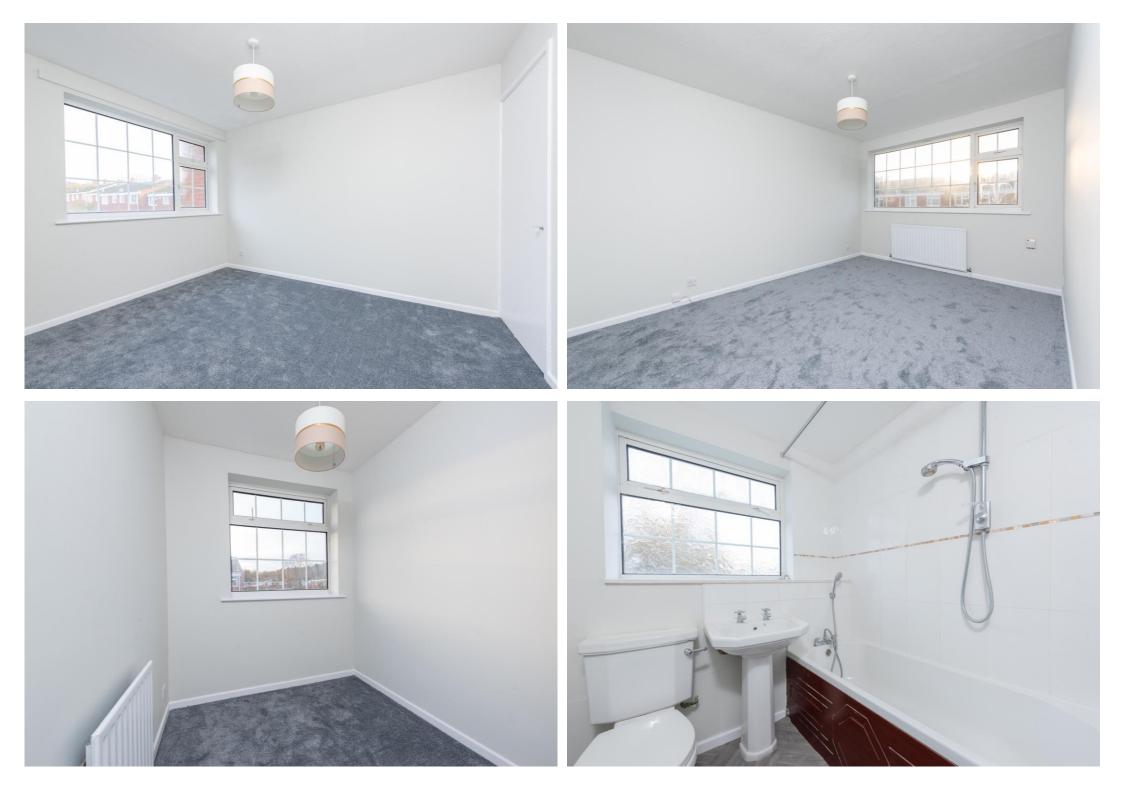

## Freshly decorated and recarpeted is this three bedroom staggered terrace home.

Three Bedrooms | Lounge/Diner | Downstairs Cloakroom | Private Garden | Garage | Available Immediately

Freshly decorated and recarpeted is this three bedroom staggered terrace home. The property comprises of a downstairs cloakroom, spacious and open plan living/dining room and a modern fitted kitchen with all white goods included. Upstairs you have three bedrooms and a modern family bathroom. Externally, the property benefits from an enclosed rear garden which boasts an area of patio with the remainder of the garden being laid to lawn. The property also comes with a garage, which is located in a small block to the rear of the house. Available immediately. EPC Band: C Council Tax Band: C